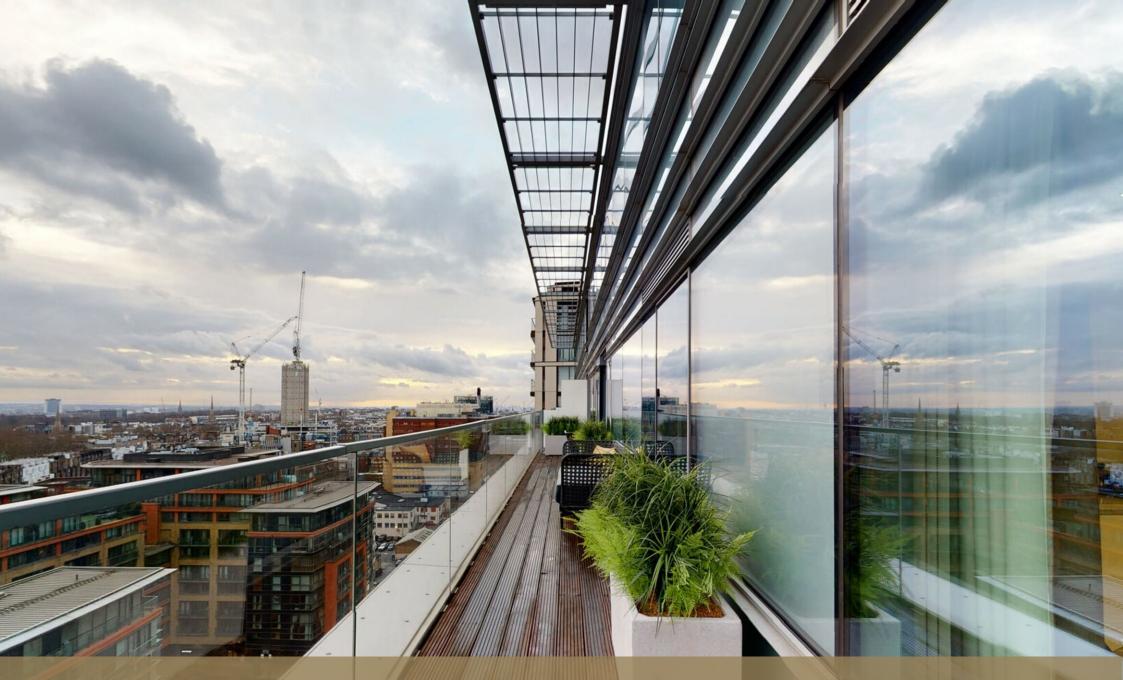

## Merchant Square, Edgware Road, Paddington, London W2

Experience luxury and exclusivity in this one-of-a-kind 3-bedroom apartment with a terrace, showcasing exceptional design and situated in the heart of Merchant Square, Edgware Road, Paddington, London W2.

Nestled within the heart of the prestigious Paddington Basin and near the popular West End Quay, lies a stunning interiordesigned apartment that boasts three bedrooms and two bathrooms. As you step into this 1018 sq.ft apartment, you will be greeted by the breathtaking views of London's skyline from its prime location on the thirteenth floor.

This prestigious building features an array of amenities, including concierge service, lift service, and secure underground parking, providing ultimate convenience and security for its residents. The apartment itself exudes a sense of luxury, with spacious living and entertaining space that comprises a beautiful reception room and a modern, fully fitted, open-plan kitchen.