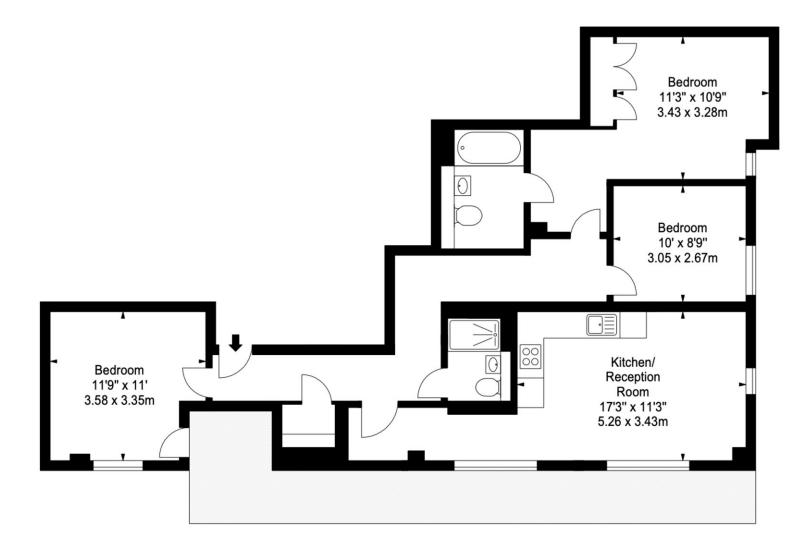

Nestled within the heart of the prestigious Paddington Basin and near the popular West End Quay, lies a stunning interiordesigned apartment that boasts three bedrooms and two bathrooms. As you step into this 1018 sq.ft apartment, you will be greeted by the breathtaking views of London's skyline from its prime location on the thirteenth floor.

The apartment is further complemented by three elegant bedrooms, two stylish bathrooms, and large storage space that provides ample room for all your belongings.

This property provides easy access to superb transport links, including Paddington Train Station (Bakerloo, Hammersmith & City, Circle, District lines and Heathrow) and Edgware Road (Circle, District and Bakerloo lines), making it ideal for those who seek seamless connectivity to the rest of the city.