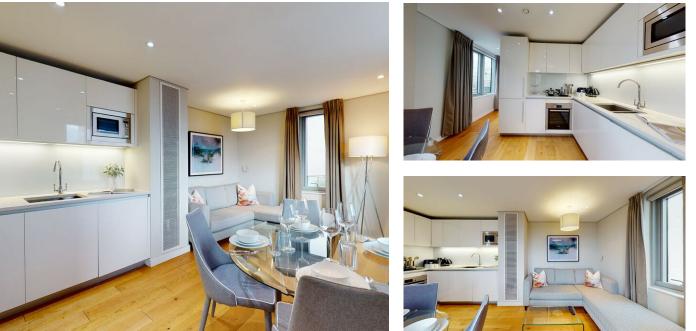

This prestigious building features an array of amenities, including concierge service, lift service, and secure underground parking, providing ultimate convenience and security for its residents. The apartment itself exudes a sense of luxury, with spacious living and entertaining space that comprises a beautiful reception room and a modern, fully fitted, open-plan kitchen.

The apartment is further complemented by three elegant bedrooms, two stylish bathrooms, and large storage space that provides ample room for all your belongings.

This property provides easy access to superb transport links, including Paddington Train Station (Bakerloo, Hammersmith & City, Circle, District lines and Heathrow) and Edgware Road (Circle, District and Bakerloo lines), making it ideal for those who seek seamless connectivity to the rest of the city.