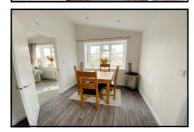

- Kitchen/Diner with integrated appliances
- Lounge with fireplace
- 2 Double Bedrooms
- **Bathroom**
- **Gas Central Heating & Double-Glazing**
- **Fully Furnished**
- **Parking on Plot**

Price £165,000

Lounge: approx 17'2" x 10'5" Kitchen/Diner:approx 17'2" x 8'4"

Bedroom 2: approx 9'4" x 7'9"

Bedroom 1: approx 10' x 9'4"max

Hall

Lounge

Bedroom