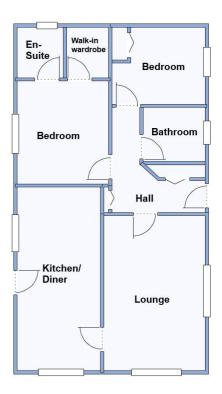

- Hall
- Superb Kitchen/Diner with integrated appliances & lovely views
- Large Lounge
- 2 Double Bedrooms
- En-Suite Shower Room & Bathroom
- Gas Central Heating & Double-Glazing
- Fully Furnished
- Parking on Plot

Price £215,000

Reserved

Lounge: approx 16'10" x 10'4" Kitchen/Diner:approx 19'10" x 8'6" Bedroom 1: approx 11'7" x 9'4" Bedroom 2: approx 9' x 8'9"

This drawing has been prepared for diagrammatic purposes only. Not to scale