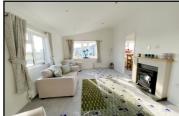

- Hall
- Superb Kitchen/Diner with integrated appliances & lovely views
- Large Lounge
- 2 Double Bedrooms
- En-Suite Shower Room & Bathroom
- Gas Central Heating & Double-Glazing
- Fully Furnished
- Parking on Plot

Price £215,000

Reserved

Lounge: approx 16'10" x 10'4" Kitchen/Diner:approx 19'10" x 8'6" Bedroom 1: approx 11'7" x 9'4" Bedroom 2: approx 9' x 8'9"

This drawing has been prepared for diagrammatic purposes only. Not to scale