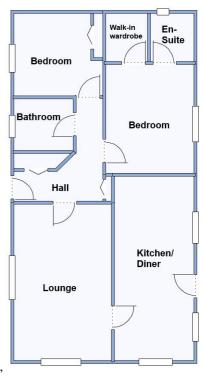

## Viewing by Appointment Only Telephone: 01202 877511

- Hall
- Superb Kitchen/Diner with integrated appliances
- Large Lounge
- 2 Double Bedrooms
- En-Suite Shower Room & Bathroom
- Gas Central Heating & Double-Glazing
- Fully Furnished
- Parking on Plot

Lounge: approx 15'10" x 10'4" Kitchen/Diner: approx 18'9 x 8'6" Bedroom 1: approx 10'6" x 9'3" Bedroom 2: approx 9'4" x 7'10"

This drawing has been prepared for diagrammatic purposes only. Not to scale