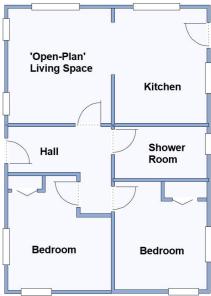

- Hall
- Superb Kitchen/Diner with lovely views & integrated appliances
- 'Open-Plan' Living Space
- 2 Double Bedrooms
- Luxury Shower Room
- Gas Central Heating & Double-Glazing
- Fully Furnished
- Good-Sized Garden
- Parking on Plot

Price £166,000

Reserved

'Open-Plan' Living Space: approx 11'3" x 9' Kitchen/Diner: approx 11'3 x 9'

Bedroom 1: approx 11' x 9' Bedroom 2: approx 11' x 9'max

This drawing has been prepared for diagrammatic purposes only. Not to scale