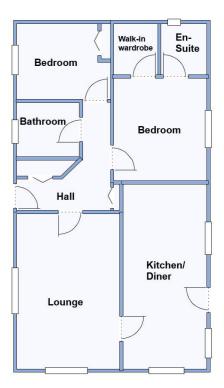

## Viewing by Appointment Only Telephone: 01202 877511

- Hall
- Superb Kitchen/Diner with integrated appliances
- Large Lounge
- 2 Double Bedrooms
- En-Suite Shower Room & Bathroom
- Gas Central Heating & Double-Glazing
- Fully Furnished
- Parking on Plot

Lounge: approx 15'10" x 10'4" Kitchen/Diner: approx 18'9 x 8'6" Bedroom 1: approx 10'6" x 9'3" Bedroom 2: approx 9'4" x 7'10"

This drawing has been prepared for diagrammatic purposes only. Not to scale