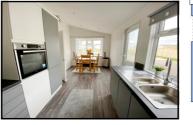

- Hall
- Superb Kitchen/Diner with integrated appliances & lovely views
- Large Lounge
- 2 Double Bedrooms
- En-Suite Shower Room & Bathroom
- Gas Central Heating & Double-Glazing
- Fully Furnished
- Parking on Plot

Price £215,000

Reserved

Lounge: approx 16'10" x 10'4" Kitchen/Diner:approx 19'10" x 8'6" Bedroom 1: approx 11'7" x 9'4" Bedroom 2: approx 9' x 8'9"

This drawing has been prepared for diagrammatic purposes only. Not to scale