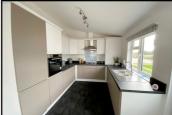

#### Stylish Interior Designs & Fully Furnished

- Hall
- Spacious Lounge
- Stunning Kitchen/Diner with Integrated appliances & Utility Room
- 2 Double Bedrooms
- En-Suite Shower Room & Bathroom
- Fully Furnished
- Gas Central Heating & Double-Glazing
- Parking on Plot