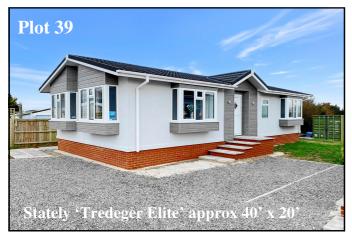

#### Stylish Interior Designs & Fully Furnished

- Hall
- Spacious Lounge
- Stunning Kitchen/Diner with Integrated appliances
- 2 Double Bedrooms
- En-Suite Shower Room & Bathroom
- Gas Central Heating & Double-Glazing
- Parking on Plot

Price: £210,000

Lounge: approx 15'9" x 10'4" Kitchen/Diner:approx 18'8" x 8'6' Bedroom 1: approx 10'5" x 9'4" Bedroom 2: approx 8'9" x 7'8"

This drawing has been prepared for diagrammatic purposes only. Not to scale