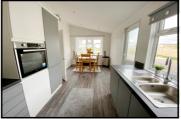

- Hall
- Superb Kitchen/Diner with integrated appliances & lovely views
- Large Lounge
- 2 Double Bedrooms
- En-Suite Shower Room & Bathroom
- Gas Central Heating & Double-Glazing
- Fully Furnished
- Parking on Plot

Price £215,000

Reserved

Lounge: approx 16'10" x 10'4" Kitchen/Diner:approx 19'10" x 8'6" Bedroom 1: approx 11'7" x 9'4" Bedroom 2: approx 9' x 8'9"

This drawing has been prepared for diagrammatic purposes only. Not to scale