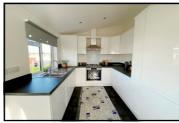

## Viewing by Appointment Only Telephone: 01202 877511

- Hall
- Superb Kitchen/Diner with integrated appliances
- Large Lounge
- 2 Double Bedrooms
- En-Suite Shower Room & Bathroom
- Gas Central Heating & Double-Glazing
- Fully Furnished
- Parking on Plot

Lounge: approx 15'10" x 10'4" Kitchen/Diner: approx 18'9 x 8'6" Bedroom 1: approx 10'6" x 9'3" Bedroom 2: approx 9'4" x 7'10"

This drawing has been prepared for diagrammatic purposes only. Not to scale