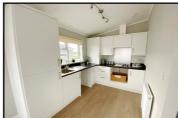

- Hall
- Superb Kitchen/Diner with lovely views & integrated appliances
- 'Open-Plan' Living Space
- 2 Double Bedrooms
- Luxury Shower Room
- Gas Central Heating & Double-Glazing
- Fully Furnished
- Good-Sized Garden
- Parking on Plot

Price £166,000

Reserved

'Open-Plan' Living Space: approx 11'3" x 9' Kitchen/Diner: approx 11'3 x 9'

Bedroom 1: approx 11' x 9' Bedroom 2: approx 11' x 9'max

This drawing has been prepared for diagrammatic purposes only. Not to scale