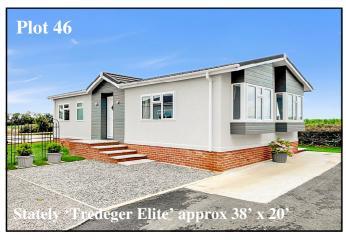

- Hall
- Superb Kitchen/Diner with integrated appliances & lovely views
- Large Lounge
- 2 Double Bedrooms
- En-Suite Shower Room & Bathroom
- Gas Central Heating & Double-Glazing
- Fully Furnished
- Parking on Plot

Price £215,000

Reserved

Lounge: approx 16'10" x 10'4" Kitchen/Diner:approx 19'10" x 8'6" Bedroom 1: approx 11'7" x 9'4" Bedroom 2: approx 9' x 8'9"

This drawing has been prepared for diagrammatic purposes only. Not to scale