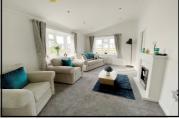

#### Stylish Interior Designs & Fully Furnished

- Hall
- Spacious Lounge
- Stunning Kitchen/Diner with Integrated appliances
- 2 Double Bedrooms
- En-Suite Shower Room & Bathroom
- Gas Central Heating & Double-Glazing
- Parking on Plot

Price: £210,000

Lounge: approx 15'9" x 10'4" Kitchen/Diner:approx 18'8" x 8'6' Bedroom 1: approx 10'5" x 9'4" Bedroom 2: approx 8'9" x 7'8"

This drawing has been prepared for diagrammatic purposes only. Not to scale