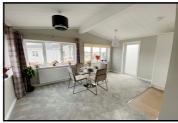

- Hall
- Superb Kitchen/Diner with lovely views & integrated appliances
- 'Open-Plan' Living Space
- 2 Double Bedrooms
- Luxury Shower Room
- Gas Central Heating & Double-Glazing
- Fully Furnished
- Good-Sized Garden
- Parking on Plot

Price £166,000

Reserved

'Open-Plan' Living Space: approx 11'3" x 9' Kitchen/Diner: approx 11'3 x 9'

Bedroom 1: approx 11' x 9' Bedroom 2: approx 11' x 9'max

This drawing has been prepared for diagrammatic purposes only. Not to scale