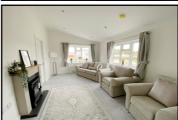

## Viewing by Appointment Only Telephone: 01202 877511

- Hall
- Superb Kitchen/Diner with integrated appliances
- Large Lounge
- 2 Double Bedrooms
- En-Suite Shower Room & Bathroom
- Gas Central Heating & Double-Glazing
- Fully Furnished
- Parking on Plot

Lounge: approx 15'10" x 10'4" Kitchen/Diner: approx 18'9 x 8'6" Bedroom 1: approx 10'6" x 9'3" Bedroom 2: approx 9'4" x 7'10"

This drawing has been prepared for diagrammatic purposes only. Not to scale