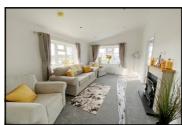

- Kitchen/Diner with integrated appliances
- Lounge with fireplace
- 2 Double Bedrooms
- **Bathroom**
- **Gas Central Heating & Double-Glazing**
- **Fully Furnished**
- **Parking on Plot**

Price £165,000

Lounge: approx 17'2" x 10'5" Kitchen/Diner:approx 17'2" x 8'4"

Bedroom 2: approx 9'4" x 7'9"

Bedroom 1: approx 10' x 9'4"max

Hall

Lounge

Bedroom