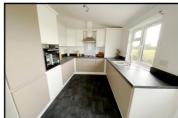

- Hall
- Superb Kitchen/Diner with integrated appliances & lovely views
- Large Lounge
- 2 Double Bedrooms
- En-Suite Shower Room & Bathroom
- Gas Central Heating & Double-Glazing
- Fully Furnished
- Parking on Plot

Price £215,000

Reserved

Lounge: approx 16'10" x 10'4" Kitchen/Diner:approx 19'10" x 8'6" Bedroom 1: approx 11'7" x 9'4" Bedroom 2: approx 9' x 8'9"

This drawing has been prepared for diagrammatic purposes only. Not to scale