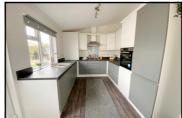

- Kitchen/Diner with integrated appliances
- Lounge with fireplace
- 2 Double Bedrooms
- **Bathroom**
- **Gas Central Heating & Double-Glazing**
- **Fully Furnished**
- **Parking on Plot**

Price £165,000

Lounge: approx 17'2" x 10'5" Kitchen/Diner:approx 17'2" x 8'4"

Bedroom 2: approx 9'4" x 7'9"

Bedroom 1: approx 10' x 9'4"max

Hall

Lounge

Bedroom