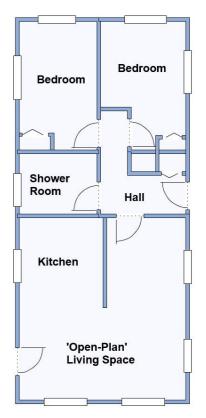

- Hall
- Superb Kitchen/Diner with lovely views & integrated appliances
- 'Open-Plan' Living Space
- 2 Double Bedrooms
- Luxury Shower Room
- Gas Central Heating & Double-Glazing
- Fully Furnished
- Good-Sized Garden
- Parking on Plot

Price £166,000

Reserved

'Open-Plan' Living Space: approx 11'3" x 9' Kitchen/Diner: approx 11'3 x 9'

Bedroom 1: approx 11' x 9' Bedroom 2: approx 11' x 9'max

This drawing has been prepared for diagrammatic purposes only. Not to scale