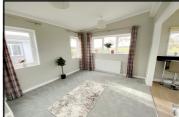

- Hall
- Superb Kitchen/Diner with lovely views & integrated appliances
- 'Open-Plan' Living Space
- 2 Double Bedrooms
- Luxury Shower Room
- Gas Central Heating & Double-Glazing
- Fully Furnished
- Good-Sized Garden
- Parking on Plot

Price £166,000

Reserved

'Open-Plan' Living Space: approx 11'3" x 9' Kitchen/Diner: approx 11'3 x 9'

Bedroom 1: approx 11' x 9' Bedroom 2: approx 11' x 9'max

This drawing has been prepared for diagrammatic purposes only. Not to scale