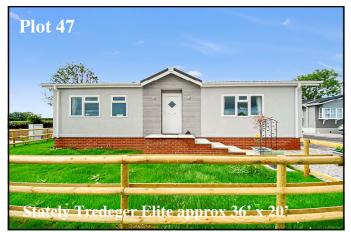

- Kitchen/Diner with integrated appliances
- Lounge with fireplace
- 2 Double Bedrooms
- **Bathroom**
- **Gas Central Heating & Double-Glazing**
- **Fully Furnished**
- **Parking on Plot**

Price £165,000

Lounge: approx 17'2" x 10'5" Kitchen/Diner:approx 17'2" x 8'4"

Bedroom 2: approx 9'4" x 7'9"

Bedroom 1: approx 10' x 9'4"max

Hall

Lounge

Bedroom