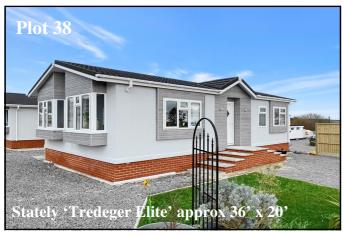

- Kitchen/Diner with integrated appliances
- Lounge with fireplace
- 2 Double Bedrooms
- **Bathroom**
- **Gas Central Heating & Double-Glazing**
- **Fully Furnished**
- **Parking on Plot**

Price £165,000

Lounge: approx 17'2" x 10'5" Kitchen/Diner:approx 17'2" x 8'4"

Bedroom 2: approx 9'4" x 7'9"

Bedroom 1: approx 10' x 9'4"max

Hall

Lounge

Bedroom