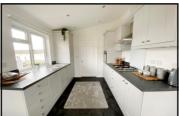

#### Stylish Interior Designs & Fully Furnished

- Hall
- Spacious Lounge
- Stunning Kitchen/Diner with Integrated appliances
- 2 Double Bedrooms
- En-Suite Shower Room & Bathroom
- Gas Central Heating & Double-Glazing
- Parking on Plot

Price: £210,000

Lounge: approx 15'9" x 10'4" Kitchen/Diner:approx 18'8" x 8'6' Bedroom 1: approx 10'5" x 9'4" Bedroom 2: approx 8'9" x 7'8"

This drawing has been prepared for diagrammatic purposes only. Not to scale