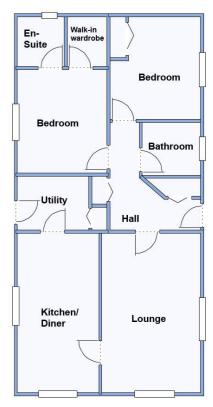

Price: £199,950

Lounge: approx 16'8" x 10'4" Kitchen/Diner: approx 16'7" x 8'6" Utility Room: approx 7'5" x 5'6" Bedroom 1: approx 10'10" x 9'4" Bedroom 2: approx 10'10" x 9'2"

This drawing has been prepared for diagrammatic purposes only. Not to scale