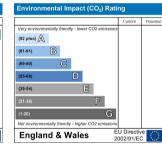

#### Additional Information

Council tax: Band "C"

EPC: "B"

The property has the remainder of a 10 year warranty from December 2021

Services: Electric, water and Bio Mass (Biomass is renewable organic material that comes from plants and animals. Biomass can be burned directly for heat or converted to liquid and gaseous fuels through various processes.)