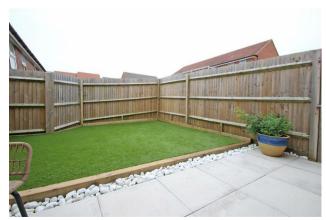

t aspect. Radiator. Built in wardrobe. Loft access. (insulated)

### Bathroom 1.96 x 2.11 (6'5" x 6'11")

Bath with shower over and glass screen. Low level WC. Hand basin. Heated towel rail.

#### Outside

Rear: Fully enclosed. Patio. Gate to side aspect. Astro turf.

# Garage 5.81 x 3.03 (19'0" x 9'11")

Please note the garage is LEASEHOLD. (999 year lease) (no payments made) Up and over door.

#### Additional Information

Council tax: Band "C"

EPC: "B"

The property has the remainder of a 10 year warranty from December 2021

Services: Electric, water and Bio Mass (Biomass is renewable organic material that comes from plants and animals. Biomass can be burned directly for heat or converted to liquid and gaseous fuels through various processes.)

Estate management fee: £175 p.a.













# 37 RED FOX SQUARE







GROUND FLOOR
344 sq.ft. (32.0 sq.m.) approx.

1ST FLOOR
344 sq.ft. (32.0 sq.m.) approx.



TOTAL FLOOR AREA: 689 sq.ft. (64.0 sq.m.) approx

Whilst every attempt has been made to ensure the accuracy of the floorpian contained here, measurements of doors, windows, rooms and any other items are approximate and on responsibility is taken for any error, prospective purchaser. The services, systems and appliances shown have not been tested and no guarantee as to their openability or efficiency; can be given.

As to their openability or efficiency can be given.







# $\mathbf{W}$ | Williams

SALES & LETTINGS

Williams Estate Agents 41 High Street Wootton Bridge Isle Of Wight PO33 4LU 01983 883333 sales@williamsisleofwight.co.uk lettings@williamsisleofwight.co.uk