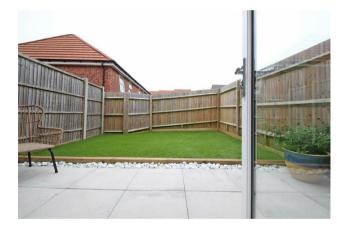

ont aspect. Radiator. Built in wardrobe. Loft access. (insulated)

### Bathroom 1.96 x 2.11 (6'5" x 6'11")

Bath with shower over and glass screen. Low level WC. Hand basin. Heated towel rail.

#### Outside

Rear: Fully enclosed. Patio. Gate to side aspect. Astro turf.

# Garage 5.81 x 3.03 (19'0" x 9'11")

Please note the garage is LEASEHOLD. (999 year lease) (no payments made) Up and over door.

#### Additional Information

Council tax: Band "C"

EPC: "B"

The property has the remainder of a 10 year warranty from December 2021

Services: Electric, water and Bio Mass (Biomass is renewable organic material that comes from plants and animals. Biomass can be burned directly for heat or converted to liquid and gaseous fuels through various processes.)

Estate management fee: £175 p.a.













# 37 RED FOX SQUARE







GROUND FLOOR
344 sq.ft. (32.0 sq.m.) approx.

1ST FLOOR
344 sq.ft. (32.0 sq.m.) approx.



TOTAL FLOOR AREA: 689 sq.ft. (64.0 sq.m.) approx

Whilst every attempt has been made to ensure the accuracy of the floorpian contained here, measurements of doors, windows, rooms and any other items are approximate and on responsibility is taken for any error, prospective purchaser. The services, systems and appliances shown have not been tested and no guarantee as to their openability or efficiency; can be given.

As to their openability or efficiency can be given.







# $\mathbf{W}$ | Williams

SALES & LETTINGS

Williams Estate Agents 41 High Street Wootton Bridge Isle Of Wight PO33 4LU 01983 883333 sales@williamsisleofwight.co.uk lettings@williamsisleofwight.co.