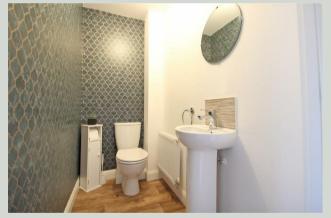

## WC 1.99 x 1.05 (6'6" x 3'5")

Low level WC. Hand basin. Radiator. Extractor fan.

### Bathroom 1.96 x 2.11 (6'5" x 6'11")

Bath with shower over and glass screen. Low level WC. Hand basin. Heated towel rail.