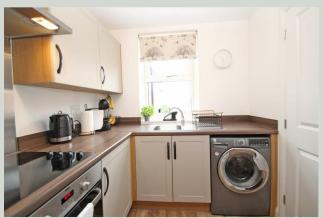

# Kitchen 2.88 x 3.08 (9'5" x 10'1")

Fully fitted MODERN kitchen with matching wall, base and drawer units. Fitted electric cooker. Electric hob with extractor over. Stainless steel sink and drainer with mixer tap. Space for washing machine and fridge / freezer. Double glazed window to front aspect. Radiator.