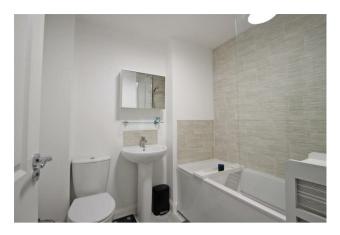

### Bathroom 1.96 x 2.11 (6'5" x 6'11")

Bath with shower over and glass screen. Low level WC. Hand basin. Heated towel rail.