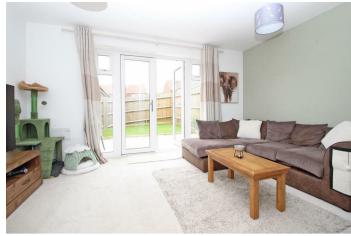

### Lounge 3.38 x 4.14 (11'1" x 13'6" )

Double glazed French doors and glass panels to rear aspect. Two radiators.