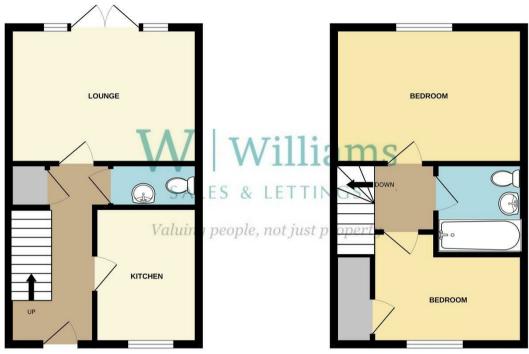

# 37 RED FOX SQUARE

GROUND FLOOR
344 sq.ft. (32.0 sq.m.) approx.

1ST FLOOR
344 sq.ft. (32.0 sq.m.) approx.

TOTAL FLOOR AREA: 689 sq.ft. (64.0 sq.m.) approx

Whilst every attempt has been made to ensure the accuracy of the floorpian contained here, measurements of doors, windows, rooms and any other items are approximate and on responsibility is taken for any error, prospective purchaser. The services, systems and appliances shown have not been tested and no guarantee as to their openability or efficiency; can be given.