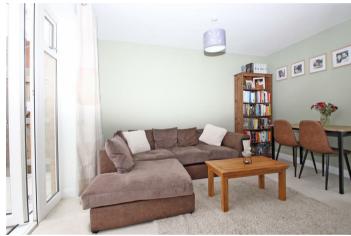

### Lounge 3.38 x 4.14 (11'1" x 13'6" )

Double glazed French doors and glass panels to rear aspect. Two radiators.