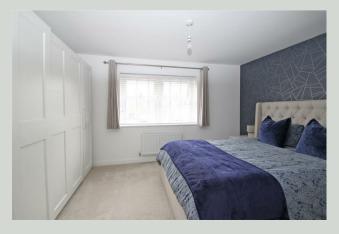

# Bedroom 4.16 x 3.24 (13'7" x 10'7")

Double glazed window to rear aspect. Radiator.

# Bedroom 3.01 x 3.05 (9'10" x 10'0")

Double glazed window to front aspect. Radiator. Built in wardrobe. Loft access. (insulated)