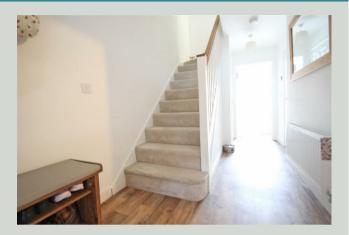

#### **Hallway**

Radiator. Under stairs cupboard housing boiler, electric meter and consumer unit. Doors to:

### Stairs to first floor

Landing