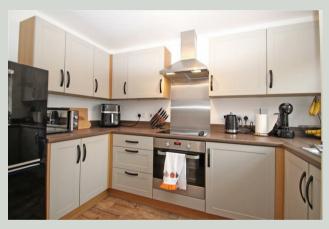

# Kitchen 2.88 x 3.08 (9'5" x 10'1")

Fully fitted MODERN kitchen with matching wall, base and drawer units. Fitted electric cooker. Electric hob with extractor over. Stainless steel sink and drainer with mixer tap. Space for washing machine and fridge / freezer. Double glazed window to front aspect. Radiator.