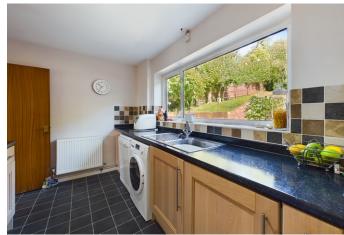

The well-appointed kitchen comes complete with modern appliances, ample worktop and storage space and a convenient larder for all your organisational needs. There is a rear lobby off the kitchen with a downstairs cloakroom and access to the rear garden.