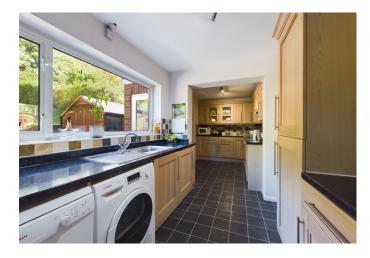

The well-appointed kitchen comes complete with modern appliances, ample worktop and storage space and a convenient larder for all your organisational needs. There is a rear lobby off the kitchen with a downstairs cloakroom and access to the rear garden.