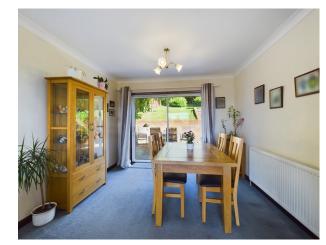

At the top of the steps, there is a convenient enclosed porchway with entrance to the main front door. Upon entering the property, the hallway flows to the first reception room which would make the perfect study or family room. The heart of the home is the double aspect bright and spacious lounge/dining room with patio doors leading to a generous balcony with stunning Wiseria that flowers in the late spring. This is the perfect spot for your morning coffee whilst enjoying panoramic views of the picturesque valley below.