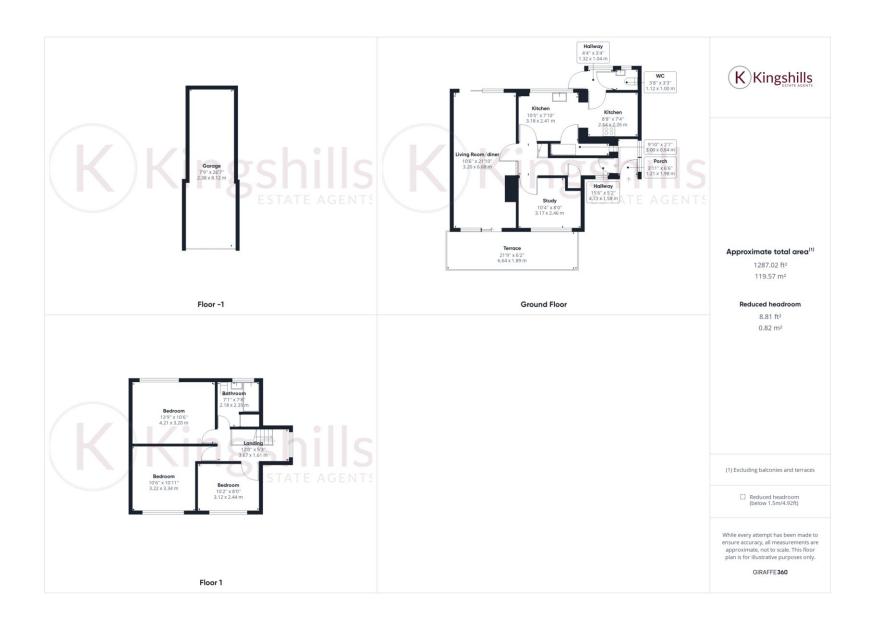

## **Property Features**

- Detached Family Home
- 3 Bedrooms
- Generous Plot
- Sought After Downley Location
- Lounge with Balcony and Panoramic Views

- Study/Family Room
- Kitchen with Larder
- Garage & Driveway
- Front and Rear Gardens
- EPC 61D / Council Tax Band E

## **Full Description**

Located in the sought after village of Downley in High Wycombe, Buckinghamshire, this detached family home stands elegantly on an elevated position on a generous plot and presents a great opportunity for expansion and improvement STPP.

As you approach the house, you are greeted by a private driveway leading to the garage offering not only secure parking but also additional storage space. There is also a front garden with lawn and established shrubs and stepped pathway to the front entrance.

At the top of the steps, there is a convenient enclosed porchway with entrance to the main front door. Upon entering the property, the hallway flows to the first reception room which would make the perfect study or family room. The heart of the home is the double aspect bright and spacious lounge/dining room with patio doors leading to a generous balcony with stunning Wiseria that flowers in the late spring. This is the perfect spot for your morning coffee whilst enjoying panoramic views of the picturesque valley below.

The well-appointed kitchen comes complete with modern appliances, ample worktop and storage space and a convenient larder for all your organisational needs. There is a rear lobby off the kitchen with a downstairs cloakroom and access to the rear garden.

Upstairs, there are three bedrooms. The spacious principal bedroom boasts large windows with views over the rear garden. There are two further good sized bedrooms, both with large windows which let in plenty of natural light with elevated views over the valley below. The family bathroom features modern fixtures and fittings.

The rear garden provides the perfect entertaining space with a good sized patio area leading off the lounge/dining room. The garden also has a large lawned area with mature trees and hedging, making it an ideal space for outdoor activities, gardening, or simply unwinding.