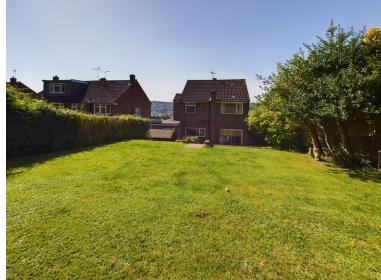

The rear garden provides the perfect entertaining space with a good sized patio area leading off the lounge/dining room. The garden also has a large lawned area with mature trees and hedging, making it an ideal space for outdoor activities, gardening, or simply unwinding.