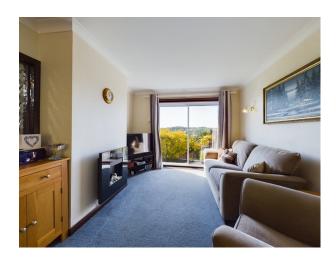

At the top of the steps, there is a convenient enclosed porchway with entrance to the main front door. Upon entering the property, the hallway flows to the first reception room which would make the perfect study or family room. The heart of the home is the double aspect bright and spacious lounge/dining room with patio doors leading to a generous balcony with stunning Wiseria that flowers in the late spring. This is the perfect spot for your morning coffee whilst enjoying panoramic views of the picturesque valley below.