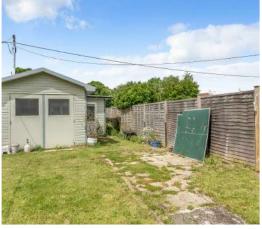

Approximate Area = 1041 sq ft / 96.7 sq m Garage = 99 sq ft / 9.1 sq m Store = 85 sq ft / 7.8 sq m Total = 1225 sq ft / 113.6 sq m

Located in this popular village location is this 3 bedroomed semi-detached house with enclosed South West facing garden to rear with useful outbuilding and driveway parking for 2 cars. No onward chain.

## **Features**

- Entrance Porch
- Entrance Hall
- Living Room
- Kitchen / Breakfast Room
- · Conservatory with door to garden
- Utility Room
- Master Bedroom
- 2 further Bedrooms
- Family Bathroom
- · Enclose South West Facing garden to rear with useful outbuilding
- Driveway parking
- Gas central heating
- Double glazing
- Council tax band B
- What3words: ///detective.directive.socialite