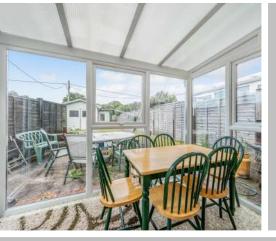

Approximate Area = 1041 sq ft / 96.7 sq m Garage = 99 sq ft / 9.1 sq m Store = 85 sq ft / 7.8 sq m Total = 1225 sq ft / 113.6 sq m

Located in this popular village location is this 3 bedroomed semi-detached house with enclosed South West facing garden to rear with useful outbuilding and driveway parking for 2 cars. No onward chain.

## **Features**

- Entrance Porch
- Entrance Hall
- Living Room
- Kitchen / Breakfast Room
- · Conservatory with door to garden
- Utility Room
- Master Bedroom
- 2 further Bedrooms
- Family Bathroom
- · Enclose South West Facing garden to rear with useful outbuilding
- Driveway parking
- Gas central heating
- Double glazing
- Council tax band B
- What3words: ///detective.directive.socialite