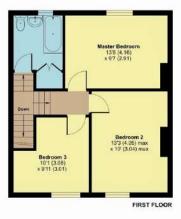

Approximate Area = 1041 sq ft / 96.7 sq m Garage = 99 sq ft / 9.1 sq m Store = 85 sq ft / 7.8 sq m Total = 1225 sq ft / 113.6 sq m

Located in this popular village location is this 3 bedroomed semi-detached house with enclosed South West facing garden to rear with useful outbuilding and driveway parking for 2 cars. No onward chain.

## **Features**

- Entrance Porch
- Entrance Hall
- Living Room
- Kitchen / Breakfast Room
- · Conservatory with door to garden
- Utility Room
- Master Bedroom
- 2 further Bedrooms
- Family Bathroom
- · Enclose South West Facing garden to rear with useful outbuilding
- Driveway parking
- Gas central heating
- Double glazing
- Council tax band B
- What3words: ///detective.directive.socialite