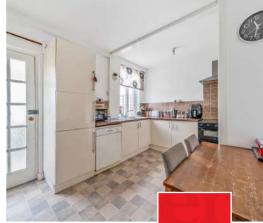

## **Features**

- Entrance Porch
- Entrance Hall
- Living Room
- Kitchen / Breakfast Room
- · Conservatory with door to garden
- Utility Room
- Master Bedroom
- 2 further Bedrooms
- Family Bathroom
- · Enclose South West Facing garden to rear with useful outbuilding
- Driveway parking
- Gas central heating
- Double glazing
- Council tax band B
- What3words: ///detective.directive.socialite