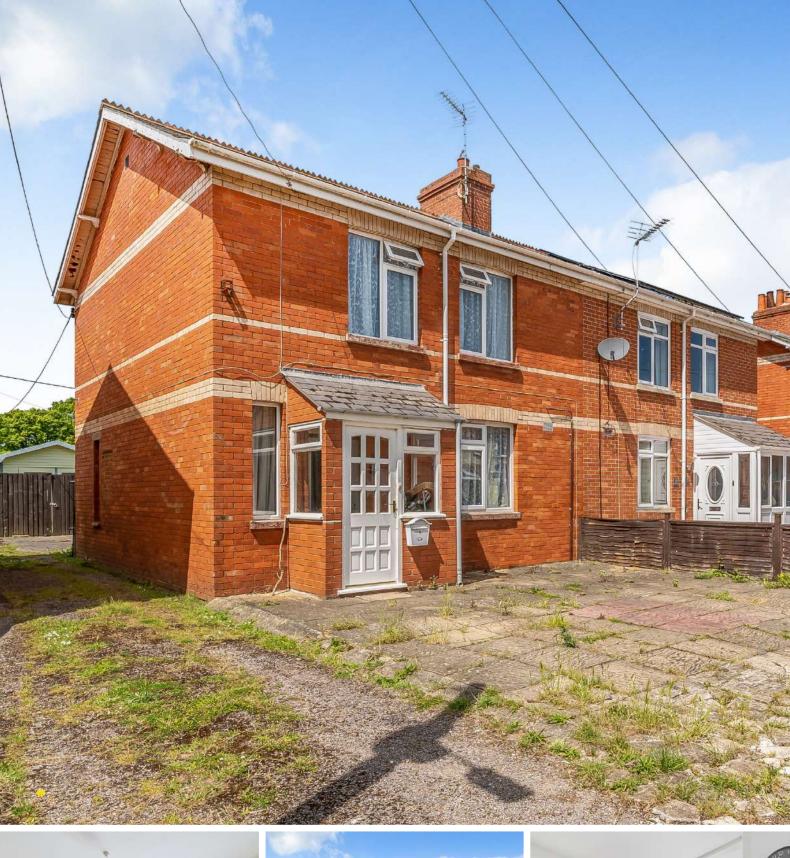

Approximate Area = 1041 sq ft / 96.7 sq m Garage = 99 sq ft / 9.1 sq m Store = 85 sq ft / 7.8 sq m Total = 1225 sq ft / 113.6 sq m

Located in this popular village location is this 3 bedroomed semi-detached house with enclosed South West facing garden to rear with useful outbuilding and driveway parking for 2 cars. No onward chain.

## **Features**

- Entrance Porch
- Entrance Hall
- Living Room
- Kitchen / Breakfast Room
- · Conservatory with door to garden
- Utility Room
- Master Bedroom
- 2 further Bedrooms
- Family Bathroom
- · Enclose South West Facing garden to rear with useful outbuilding
- Driveway parking
- Gas central heating
- Double glazing
- Council tax band B
- What3words: ///detective.directive.socialite