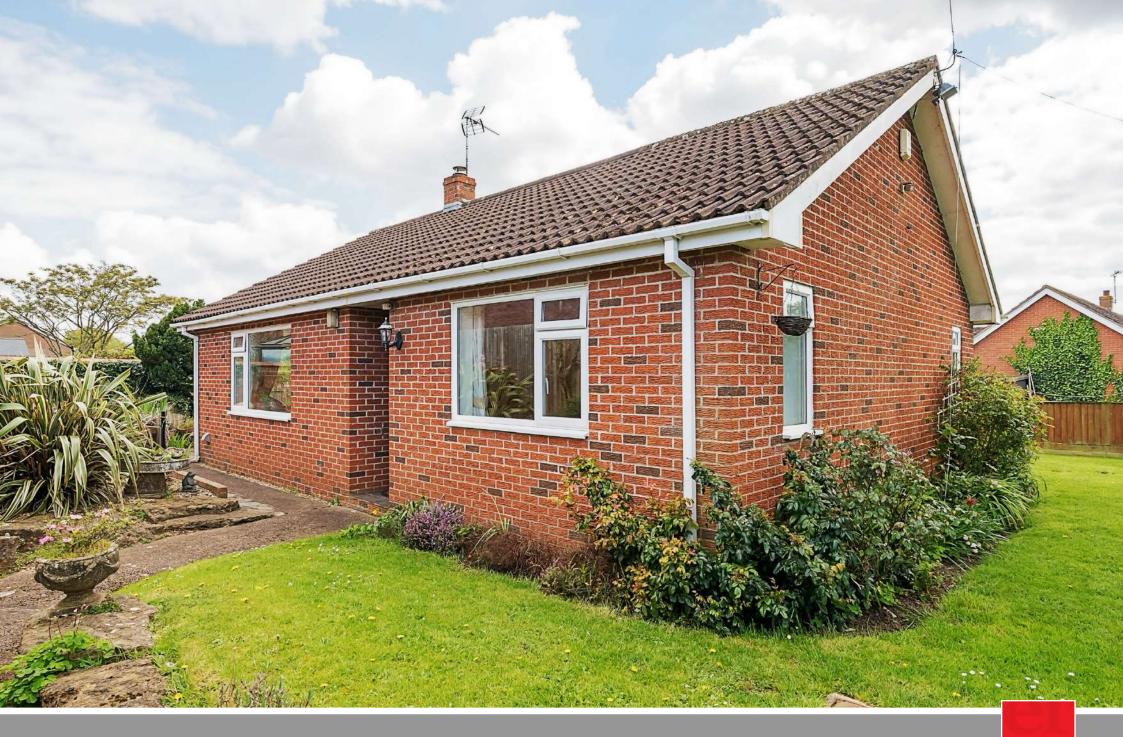

robert cooney

In this well situated village location within just 6 miles of the centre of Taunton and easy reach of amenities in the close by villages of Oake, Milverton and Bishops Lydeard is this deceptively spacious 2 / 3 bedroomed detached chalet bungalow with enclosed South facing garden to rear, double garage and driveway parking. No onward chain.

## **Features**

- Entrance Hall
- Living Room with door to garden
- Kitchen / Dining Room
- Conservatory with French doors to garden
- 2 Bedrooms on ground floor
- Family Bathroom
- Master Bedroom on 1st Floor with fitted wardrobes and Ensuite Shower Room
- Enclosed South facing garden to rear
- Double garage and driveway parking
- Gas central heating
- Double glazing
- Council tax band D
- What3words: ///twit.worried.economies