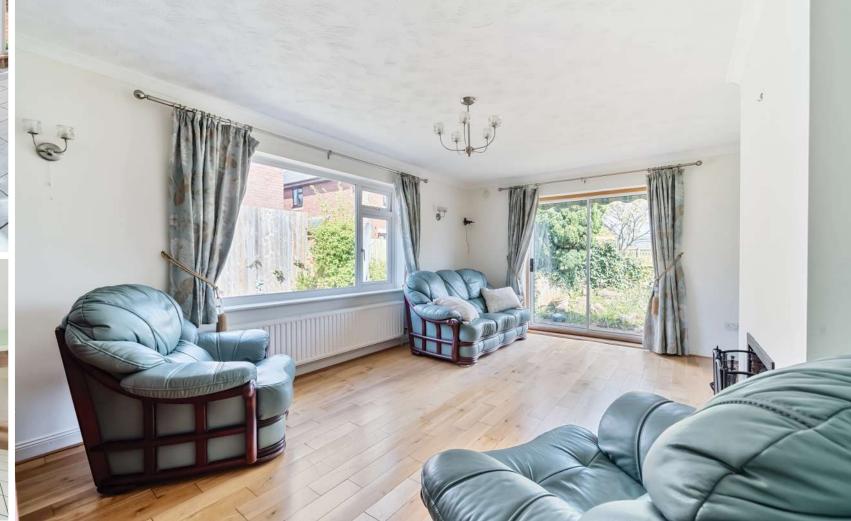

## **Features**

- Entrance Hall
- Living Room with door to garden
- Kitchen / Dining Room
- Conservatory with French doors to garden
- 2 Bedrooms on ground floor
- Family Bathroom
- Master Bedroom on 1st Floor with fitted wardrobes and Ensuite Shower Room
- Enclosed South facing garden to rear
- Double garage and driveway parking
- Gas central heating
- Double glazing
- Council tax band D
- What3words: ///twit.worried.economies