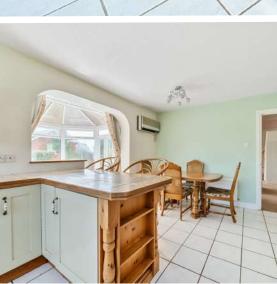

## **Features**

- Entrance Hall
- Living Room with door to garden
- Kitchen / Dining Room
- Conservatory with French doors to garden
- 2 Bedrooms on ground floor
- Family Bathroom
- Master Bedroom on 1st Floor with fitted wardrobes and Ensuite Shower Room
- Enclosed South facing garden to rear
- Double garage and driveway parking
- Gas central heating
- Double glazing
- Council tax band D
- What3words: ///twit.worried.economies