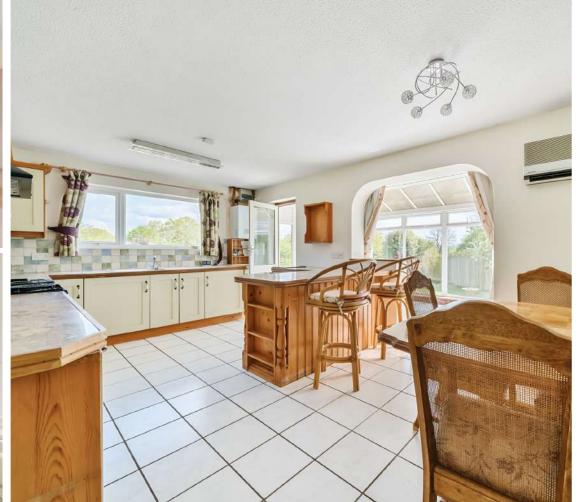

## **Features**

- Entrance Hall
- Living Room with door to garden
- Kitchen / Dining Room
- Conservatory with French doors to garden
- 2 Bedrooms on ground floor
- Family Bathroom
- Master Bedroom on 1st Floor with fitted wardrobes and Ensuite Shower Room
- Enclosed South facing garden to rear
- Double garage and driveway parking
- Gas central heating
- Double glazing
- Council tax band D
- What3words: ///twit.worried.economies