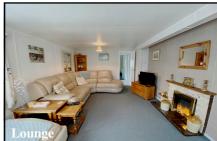

## 2-Bedroom Park Home - approx 36' x 20'

Accommodation & approximate room dimensions:

- Stately Albion 'Balmoral' 1983
- Hall: Storage cupboard. Laminate flooring.
- Lounge: approx 18'8" x 10'9". Bay window. Feature fireplace with electric fire.
- Kitchen/Diner: approx 18' x 8'3". Comprising a good range of floor and wall cupboards. Built-in high level oven & microwave. Gas hob. Space for dishwasher & tall fridge/freezer. Ample space for dining suite. Laminate flooring.
- Porch: Plumbing for washing machine.
- Bedroom 1: approx 11'8" x 9'4". Fitted wardrobes.
- Bedroom 2: approx 11'8" x 9'4". Fitted wardrobes.
- Shower Room: Shower cubicle with electric shower. Vanity Wash basin & WC.
- Gas Central Heating (Complete New System 2022)
- Large Garden predominantly laid to patio with shrubs & evergreens. Greenhouse. Rear gate.
- Parking on Plot
- Age Restriction 50+ Pets Considered
- Popular, well maintained Residential Park with active members club. Convenience store & Gym on nearby holiday park.