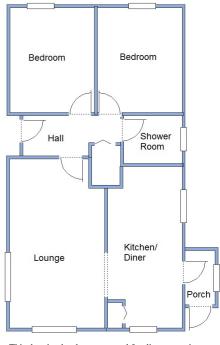

## 2-Bedroom Park Home - approx 36' x 20'

Accommodation & approximate room dimensions:

- Stately Albion 'Balmoral' 1983
- Hall: Storage cupboard. Laminate flooring.
- Lounge: approx 18'8" x 10'9". Bay window. Feature fireplace with electric fire.
- Kitchen/Diner: approx 18' x 8'3". Comprising a good range of floor and wall cupboards. Built-in high level oven & microwave. Gas hob. Space for dishwasher & tall fridge/freezer. Ample space for dining suite. Laminate flooring.
- Porch: Plumbing for washing machine.
- Bedroom 1: approx 11'8" x 9'4". Fitted wardrobes.
- Bedroom 2: approx 11'8" x 9'4". Fitted wardrobes.
- Shower Room: Shower cubicle with electric shower. Vanity Wash basin & WC.
- Gas Central Heating (Complete New System 2022)
- Large Garden predominantly laid to patio with shrubs & evergreens. Greenhouse. Rear gate.
- Parking on Plot
- Age Restriction 50+ Pets Considered
- Popular, well maintained Residential Park with active members club. Convenience store & Gym on nearby holiday park.