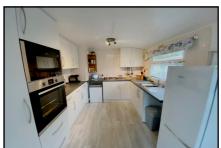

## 2-Bedroom Park Home - approx 36' x 20'

Accommodation & approximate room dimensions:

- Stately Albion 'Balmoral' 1983
- Hall: Storage cupboard. Laminate flooring.
- Lounge: approx 18'8" x 10'9". Bay window. Feature fireplace with electric fire.
- Kitchen/Diner: approx 18' x 8'3". Comprising a good range of floor and wall cupboards. Built-in high level oven & microwave. Gas hob. Space for dishwasher & tall fridge/freezer. Ample space for dining suite. Laminate flooring.
- Porch: Plumbing for washing machine.
- Bedroom 1: approx 11'8" x 9'4". Fitted wardrobes.
- Bedroom 2: approx 11'8" x 9'4". Fitted wardrobes.
- Shower Room: Shower cubicle with electric shower. Vanity Wash basin & WC.
- Gas Central Heating (Complete New System 2022)
- Large Garden predominantly laid to patio with shrubs & evergreens. Greenhouse. Rear gate.
- Parking on Plot
- Age Restriction 50+ Pets Considered
- Popular, well maintained Residential Park with active members club. Convenience store & Gym on nearby holiday park.