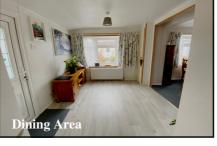

## 2-Bedroom Park Home - approx 36' x 20'

Accommodation & approximate room dimensions:

- Stately Albion 'Balmoral' 1983
- Hall: Storage cupboard. Laminate flooring.
- Lounge: approx 18'8" x 10'9". Bay window. Feature fireplace with electric fire.
- Kitchen/Diner: approx 18' x 8'3". Comprising a good range of floor and wall cupboards. Built-in high level oven & microwave. Gas hob. Space for dishwasher & tall fridge/freezer. Ample space for dining suite. Laminate flooring.
- Porch: Plumbing for washing machine.
- Bedroom 1: approx 11'8" x 9'4". Fitted wardrobes.
- Bedroom 2: approx 11'8" x 9'4". Fitted wardrobes.
- Shower Room: Shower cubicle with electric shower. Vanity Wash basin & WC.
- Gas Central Heating (Complete New System 2022)
- Large Garden predominantly laid to patio with shrubs & evergreens. Greenhouse. Rear gate.
- Parking on Plot
- Age Restriction 50+ Pets Considered
- Popular, well maintained Residential Park with active members club. Convenience store & Gym on nearby holiday park.