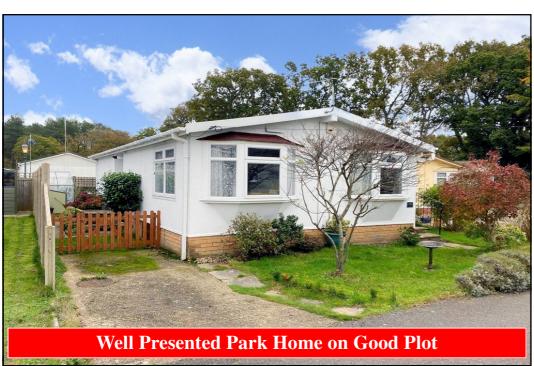

# 132 East Drive, Oaktree Park, St Leonards, Ringwood BH24 2RS

This drawing has been prepared for diagrammatic purpose only. Not to scale.

## 2-Bedroom Park Home - approx 36' x 20'

Accommodation & approximate room dimensions:

- Stately Albion 'Balmoral' 1983
- Hall: Storage cupboard. Laminate flooring.
- Lounge: approx 18'8" x 10'9". Bay window. Feature fireplace with electric fire.
- Kitchen/Diner: approx 18' x 8'3". Comprising a good range of floor and wall cupboards. Built-in high level oven & microwave. Gas hob. Space for dishwasher & tall fridge/freezer. Ample space for dining suite. Laminate flooring.
- Porch: Plumbing for washing machine.
- Bedroom 1: approx 11'8" x 9'4". Fitted wardrobes.
- Bedroom 2: approx 11'8" x 9'4". Fitted wardrobes.
- Shower Room: Shower cubicle with electric shower. Vanity Wash basin & WC.
- Gas Central Heating (Complete New System 2022)
- Large Garden predominantly laid to patio with shrubs & evergreens. Greenhouse. Rear gate.
- Parking on Plot
- Age Restriction 50+ Pets Considered
- Popular, well maintained Residential Park with active members club. Convenience store & Gym on nearby holiday park.