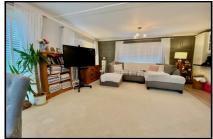

## 2 Bedroom Park Home approx 36' x 20'

Accommodation & approximate room dimensions:

- Tingdene 'Country Lodge' circa 2008
- 'Open Plan Living Space' approx 24'2" x 19'max. A large bright room with double doors to RAISED DECK. Ample space for lounge & dining suite.
- Kitchen: Range of floor and wall cupboards. Space for oven with cooker hood over. Plumbing for washing machine. Integrated fridge/freezer. LED spot lights. Breakfast bar with display cabinet over.
- Bedroom 1: approx 11'4" x 9'4" max.
- En-Suite Shower Room
- Bedroom 2: approx 10'2" x 9'4". Fitted wardrobes.
- Bathroom: Panelled bath, wash basin & WC.
- Gas Central Heating (LPG Gas) & Double-Glazing
- Double length block driveway
- Secluded Patio garden with areas of artificial lawn.
  2 Garden Sheds.
- Age Restriction 45+ Not more than 1 Dog & Cat
- Communal Heated Outdoor Swimming Pool, Playground & Fishing Lake. Electric security gates.