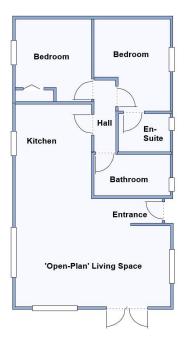

## 2 Bedroom Park Home approx 36' x 20'

Accommodation & approximate room dimensions:

- Tingdene 'Country Lodge' circa 2008
- 'Open Plan Living Space' approx 24'2" x 19'max. A large bright room with double doors to RAISED DECK. Ample space for lounge & dining suite.
- Kitchen: Range of floor and wall cupboards. Space for oven with cooker hood over. Plumbing for washing machine. Integrated fridge/freezer. LED spot lights. Breakfast bar with display cabinet over.
- Bedroom 1: approx 11'4" x 9'4" max.
- En-Suite Shower Room
- Bedroom 2: approx 10'2" x 9'4". Fitted wardrobes.
- Bathroom: Panelled bath, wash basin & WC.
- Gas Central Heating (LPG Gas) & Double-Glazing
- Double length block driveway
- Secluded Patio garden with areas of artificial lawn.
  2 Garden Sheds.
- Age Restriction 45+ Not more than 1 Dog & Cat
- Communal Heated Outdoor Swimming Pool, Playground & Fishing Lake. Electric security gates.