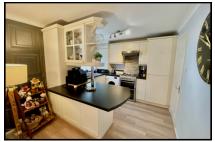

## 2 Bedroom Park Home approx 36' x 20'

Accommodation & approximate room dimensions:

- Tingdene 'Country Lodge' circa 2008
- 'Open Plan Living Space' approx 24'2" x 19'max. A large bright room with double doors to RAISED DECK. Ample space for lounge & dining suite.
- Kitchen: Range of floor and wall cupboards. Space for oven with cooker hood over. Plumbing for washing machine. Integrated fridge/freezer. LED spot lights. Breakfast bar with display cabinet over.
- Bedroom 1: approx 11'4" x 9'4" max.
- En-Suite Shower Room
- Bedroom 2: approx 10'2" x 9'4". Fitted wardrobes.
- Bathroom: Panelled bath, wash basin & WC.
- Gas Central Heating (LPG Gas) & Double-Glazing
- Double length block driveway
- Secluded Patio garden with areas of artificial lawn.
  2 Garden Sheds.
- Age Restriction 45+ Not more than 1 Dog & Cat
- Communal Heated Outdoor Swimming Pool, Playground & Fishing Lake. Electric security gates.