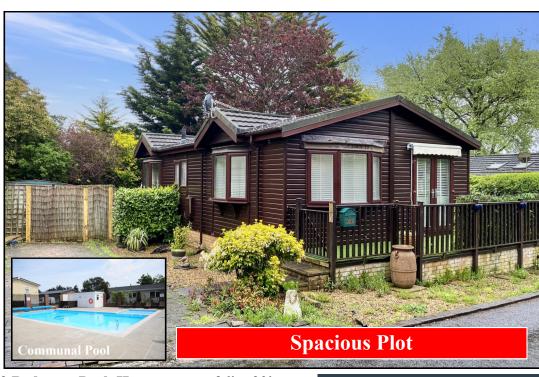

# 35 Tall Trees Park, Matchams Lane, Christchurch, Dorset. BH23 6TT

This drawing has been prepared for diagrammatic purpose only. Not to scale

## 2 Bedroom Park Home approx 36' x 20'

Accommodation & approximate room dimensions:

- Tingdene 'Country Lodge' circa 2008
- 'Open Plan Living Space' approx 24'2" x 19'max. A large bright room with double doors to RAISED DECK. Ample space for lounge & dining suite.
- Kitchen: Range of floor and wall cupboards. Space for oven with cooker hood over. Plumbing for washing machine. Integrated fridge/freezer. LED spot lights. Breakfast bar with display cabinet over.
- Bedroom 1: approx 11'4" x 9'4" max.
- En-Suite Shower Room
- Bedroom 2: approx 10'2" x 9'4". Fitted wardrobes.
- Bathroom: Panelled bath, wash basin & WC.
- Gas Central Heating (LPG Gas) & Double-Glazing
- Double length block driveway
- Secluded Patio garden with areas of artificial lawn.
  2 Garden Sheds.
- Age Restriction 45+ Not more than 1 Dog & Cat
- Communal Heated Outdoor Swimming Pool, Playground & Fishing Lake. Electric security gates.

# Raised Deck & Patio Garden

Pitch Fee: approx £452 per month including water & sewerage Subject to Annual Review Council Tax Band: 'A' Tenure: 1983 Mobile Homes Act Agreement

Price £150,000