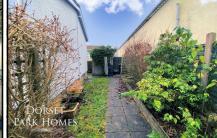

### 2 Bedroom Park Home approx 42' x 17'

Accommodation & approximate room dimensions:

- Country Homes 'Glastonbury' Park Home
- Entrance Hall: Cloaks cupboard
- Kitchen: approx 16'0" x 6'8" max. High level double oven & gas hob with cooker hood over. Space for fridge/freezer & washing machine. Door to garden.
- Lounge/Diner: approx 19'4" x 16'5" max overall.
  Feature fireplace. 2 Bay windows.
- Bedroom 1: approx 12'1" x 8'0". 2 double fitted wardrobes and chest of drawers.
- Modern En-Suite Shower Room
- Bedroom 2: approx 12'1" x 8'0". Double fitted wardrobe and chest of drawers.
- Bathroom: Panelled bath, vanity wash basin & WC
- Gas Central Heating. (system untested)
- PVCu Double-Glazing
- Parking on Plot. Block driveway.
- Small Garden with mature shrubs. Concrete Shed.
- Age Restriction 50+ No Pets Allowed
- Well maintained Residential Park close to major supermarkets, local amenities & bus routes