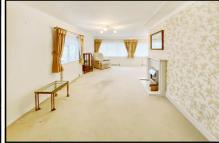

### 2 Bedroom Park Home approx 42' x 17'

Accommodation & approximate room dimensions:

- Country Homes 'Glastonbury' Park Home
- Entrance Hall: Cloaks cupboard
- Kitchen: approx 16'0" x 6'8" max. High level double oven & gas hob with cooker hood over. Space for fridge/freezer & washing machine. Door to garden.
- Lounge/Diner: approx 19'4" x 16'5" max overall.
  Feature fireplace. 2 Bay windows.
- Bedroom 1: approx 12'1" x 8'0". 2 double fitted wardrobes and chest of drawers.
- Modern En-Suite Shower Room
- Bedroom 2: approx 12'1" x 8'0". Double fitted wardrobe and chest of drawers.
- Bathroom: Panelled bath, vanity wash basin & WC
- Gas Central Heating. (system untested)
- PVCu Double-Glazing
- Parking on Plot. Block driveway.
- Small Garden with mature shrubs. Concrete Shed.
- Age Restriction 50+ No Pets Allowed
- Well maintained Residential Park close to major supermarkets, local amenities & bus routes