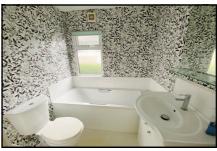

### 2 Bedroom Park Home approx 42' x 17'

Accommodation & approximate room dimensions:

- Country Homes 'Glastonbury' Park Home
- Entrance Hall: Cloaks cupboard
- Kitchen: approx 16'0" x 6'8" max. High level double oven & gas hob with cooker hood over. Space for fridge/freezer & washing machine. Door to garden.
- Lounge/Diner: approx 19'4" x 16'5" max overall.
  Feature fireplace. 2 Bay windows.
- Bedroom 1: approx 12'1" x 8'0". 2 double fitted wardrobes and chest of drawers.
- Modern En-Suite Shower Room
- Bedroom 2: approx 12'1" x 8'0". Double fitted wardrobe and chest of drawers.
- Bathroom: Panelled bath, vanity wash basin & WC
- Gas Central Heating. (system untested)
- PVCu Double-Glazing
- Parking on Plot. Block driveway.
- Small Garden with mature shrubs. Concrete Shed.
- Age Restriction 50+ No Pets Allowed
- Well maintained Residential Park close to major supermarkets, local amenities & bus routes