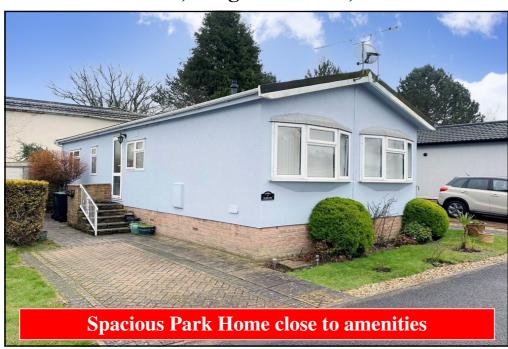

### 7 Gladelands Park, Ringwood Road, Ferndown. BH22 9BW

This drawing has been prepared for diagrammatic purpose only. Not to scale

### 2 Bedroom Park Home approx 42' x 17'

Accommodation & approximate room dimensions:

- Country Homes 'Glastonbury' Park Home
- Entrance Hall: Cloaks cupboard
- Kitchen: approx 16'0" x 6'8" max. High level double oven & gas hob with cooker hood over. Space for fridge/freezer & washing machine. Door to garden.
- Lounge/Diner: approx 19'4" x 16'5" max overall.
  Feature fireplace. 2 Bay windows.
- Bedroom 1: approx 12'1" x 8'0". 2 double fitted wardrobes and chest of drawers.
- Modern En-Suite Shower Room
- Bedroom 2: approx 12'1" x 8'0". Double fitted wardrobe and chest of drawers.
- Bathroom: Panelled bath, vanity wash basin & WC
- Gas Central Heating. (system untested)
- PVCu Double-Glazing
- Parking on Plot. Block driveway.
- Small Garden with mature shrubs. Concrete Shed.
- Age Restriction 50+ No Pets Allowed
- Well maintained Residential Park close to major supermarkets, local amenities & bus routes