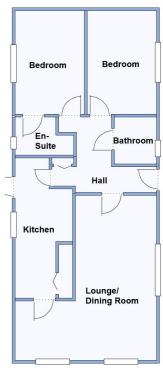

### 2 Bedroom Park Home approx 42' x 17'

Accommodation & approximate room dimensions:

- Country Homes 'Glastonbury' Park Home
- Entrance Hall: Cloaks cupboard
- Kitchen: approx 16'0" x 6'8" max. High level double oven & gas hob with cooker hood over. Space for fridge/freezer & washing machine. Door to garden.
- Lounge/Diner: approx 19'4" x 16'5" max overall.
  Feature fireplace. 2 Bay windows.
- Bedroom 1: approx 12'1" x 8'0". 2 double fitted wardrobes and chest of drawers.
- Modern En-Suite Shower Room
- Bedroom 2: approx 12'1" x 8'0". Double fitted wardrobe and chest of drawers.
- Bathroom: Panelled bath, vanity wash basin & WC
- Gas Central Heating. (system untested)
- PVCu Double-Glazing
- Parking on Plot. Block driveway.
- Small Garden with mature shrubs. Concrete Shed.
- Age Restriction 50+ No Pets Allowed
- Well maintained Residential Park close to major supermarkets, local amenities & bus routes