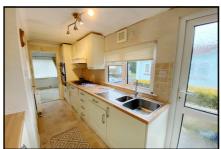

### 2 Bedroom Park Home approx 42' x 17'

Accommodation & approximate room dimensions:

- Country Homes 'Glastonbury' Park Home
- Entrance Hall: Cloaks cupboard
- Kitchen: approx 16'0" x 6'8" max. High level double oven & gas hob with cooker hood over. Space for fridge/freezer & washing machine. Door to garden.
- Lounge/Diner: approx 19'4" x 16'5" max overall.
  Feature fireplace. 2 Bay windows.
- Bedroom 1: approx 12'1" x 8'0". 2 double fitted wardrobes and chest of drawers.
- Modern En-Suite Shower Room
- Bedroom 2: approx 12'1" x 8'0". Double fitted wardrobe and chest of drawers.
- Bathroom: Panelled bath, vanity wash basin & WC
- Gas Central Heating. (system untested)
- PVCu Double-Glazing
- Parking on Plot. Block driveway.
- Small Garden with mature shrubs. Concrete Shed.
- Age Restriction 50+ No Pets Allowed
- Well maintained Residential Park close to major supermarkets, local amenities & bus routes