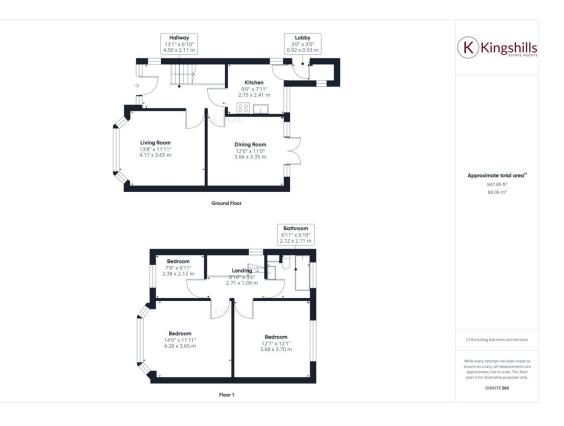

The house features a spacious hallway, living room, dining room with views of the garden, kitchen with outer lobby and access to the garden. Upstairs there are three bedrooms, offering ample space for a growing family or individuals seeking room for a home office or hobby space and a family bathroom.