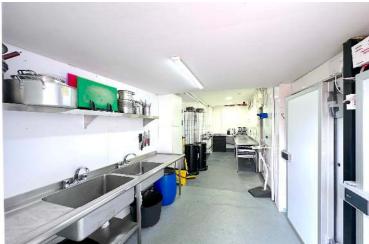

Key Features:

- Total Area: Approximately 823 square feet of versatile commercial space, suitable for all types of commercial use currently on A5 license.
- Frontage: Large display windows extending across the façade, optimizing natural light and providing maximum exposure to passing traffic and pedestrians.
- Interior Layout: The property features an open-plan layout, offering flexibility and customization to suit a wide range of business needs. Includes access customer WC and access to kitchen space
- Condition: Well-maintained and in excellent condition, ready for immediate occupancy. Recent renovations and updates contribute to its modern and professional appearance.
- Facilities: Equipped with some of the latest and cleanest kitchen equipment and essential amenities to start running a food business right away.
- Accessibility: Step-free access to the premises ensures ease of entry for all, including customers with mobility needs. Rear access for direct loading/unloading deliveries.
- First & Second Floor: Access to first floor is via the rear thru a separate set of staircase, the First floor is currently in requirement of some work to make habitable as it consists of 2 bedrooms, Kitchen, Bathroom, and Living room.