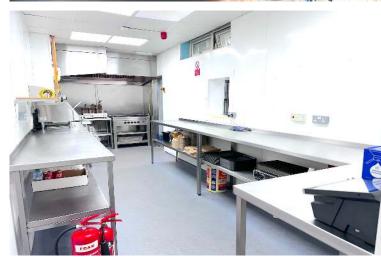

Key Features:

- Total Area: Approximately 823 square feet of versatile commercial space, suitable for all types of commercial use currently on A5 license.
- Frontage: Large display windows extending across the façade, optimizing natural light and providing maximum exposure to passing traffic and pedestrians.
- Interior Layout: The property features an open-plan layout, offering flexibility and customization to suit a wide range of business needs. Includes access customer WC and access to kitchen space
- Condition: Well-maintained and in excellent condition, ready for immediate occupancy. Recent renovations and updates contribute to its modern and professional appearance.
- Facilities: Equipped with some of the latest and cleanest kitchen equipment and essential amenities to start running a food business right away.
- Accessibility: Step-free access to the premises ensures ease of entry for all, including customers with mobility needs. Rear access for direct loading/unloading deliveries.
- First & Second Floor: Access to first floor is via the rear thru a separate set of staircase, the First floor is currently in requirement of some work to make habitable as it consists of 2 bedrooms, Kitchen, Bathroom, and Living room.