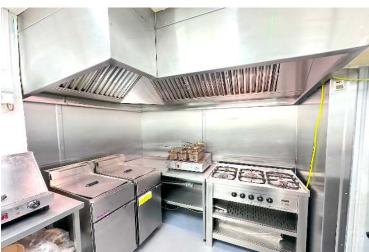

Key Features:

- Total Area: Approximately 823 square feet of versatile commercial space, suitable for all types of commercial use currently on A5 license.
- Frontage: Large display windows extending across the façade, optimizing natural light and providing maximum exposure to passing traffic and pedestrians.
- Interior Layout: The property features an open-plan layout, offering flexibility and customization to suit a wide range of business needs. Includes access customer WC and access to kitchen space
- Condition: Well-maintained and in excellent condition, ready for immediate occupancy. Recent renovations and updates contribute to its modern and professional appearance.
- Facilities: Equipped with some of the latest and cleanest kitchen equipment and essential amenities to start running a food business right away.
- Accessibility: Step-free access to the premises ensures ease of entry for all, including customers with mobility needs. Rear access for direct loading/unloading deliveries.
- First & Second Floor: Access to first floor is via the rear thru a separate set of staircase, the First floor is currently in requirement of some work to make habitable as it consists of 2 bedrooms, Kitchen, Bathroom, and Living room.