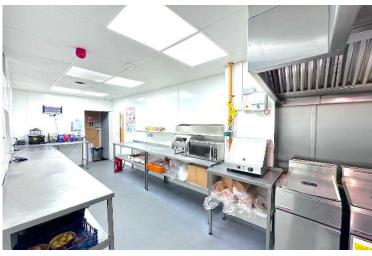

Key Features:

- Total Area: Approximately 823 square feet of versatile commercial space, suitable for all types of commercial use currently on A5 license.
- Frontage: Large display windows extending across the façade, optimizing natural light and providing maximum exposure to passing traffic and pedestrians.
- Interior Layout: The property features an open-plan layout, offering flexibility and customization to suit a wide range of business needs. Includes access customer WC and access to kitchen space
- Condition: Well-maintained and in excellent condition, ready for immediate occupancy. Recent renovations and updates contribute to its modern and professional appearance.
- Facilities: Equipped with some of the latest and cleanest kitchen equipment and essential amenities to start running a food business right away.
- Accessibility: Step-free access to the premises ensures ease of entry for all, including customers with mobility needs. Rear access for direct loading/unloading deliveries.
- First & Second Floor: Access to first floor is via the rear thru a separate set of staircase, the First floor is currently in requirement of some work to make habitable as it consists of 2 bedrooms, Kitchen, Bathroom, and Living room.