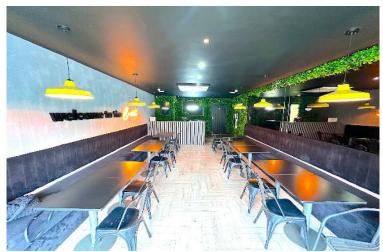

Key Features:

- Total Area: Approximately 823 square feet of versatile commercial space, suitable for all types of commercial use currently on A5 license.
- Frontage: Large display windows extending across the façade, optimizing natural light and providing maximum exposure to passing traffic and pedestrians.
- Interior Layout: The property features an open-plan layout, offering flexibility and customization to suit a wide range of business needs. Includes access customer WC and access to kitchen space
- Condition: Well-maintained and in excellent condition, ready for immediate occupancy. Recent renovations and updates contribute to its modern and professional appearance.
- Facilities: Equipped with some of the latest and cleanest kitchen equipment and essential amenities to start running a food business right away.
- Accessibility: Step-free access to the premises ensures ease of entry for all, including customers with mobility needs. Rear access for direct loading/unloading deliveries.
- First & Second Floor: Access to first floor is via the rear thru a separate set of staircase, the First floor is currently in requirement of some work to make habitable as it consists of 2 bedrooms, Kitchen, Bathroom, and Living room.