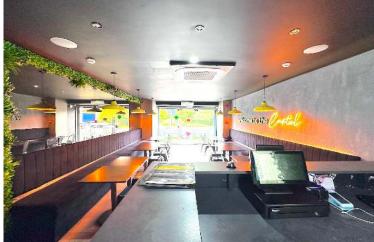

Key Features:

- Total Area: Approximately 823 square feet of versatile commercial space, suitable for all types of commercial use currently on A5 license.
- Frontage: Large display windows extending across the façade, optimizing natural light and providing maximum exposure to passing traffic and pedestrians.
- Interior Layout: The property features an open-plan layout, offering flexibility and customization to suit a wide range of business needs. Includes access customer WC and access to kitchen space
- Condition: Well-maintained and in excellent condition, ready for immediate occupancy. Recent renovations and updates contribute to its modern and professional appearance.
- Facilities: Equipped with some of the latest and cleanest kitchen equipment and essential amenities to start running a food business right away.
- Accessibility: Step-free access to the premises ensures ease of entry for all, including customers with mobility needs. Rear access for direct loading/unloading deliveries.
- First & Second Floor: Access to first floor is via the rear thru a separate set of staircase, the First floor is currently in requirement of some work to make habitable as it consists of 2 bedrooms, Kitchen, Bathroom, and Living room.

Don't miss this opportunity to secure a premium commercial space in a vibrant Birmingham locale. Ideal for retail, office, or showroom. Visibly prominent location for high business exposure!