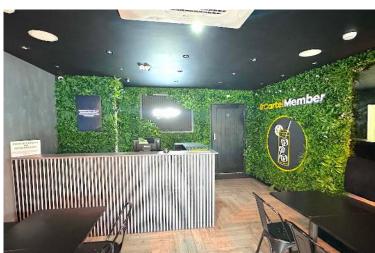

Key Features:

- Total Area: Approximately 823 square feet of versatile commercial space, suitable for all types of commercial use currently on A5 license.
- Frontage: Large display windows extending across the façade, optimizing natural light and providing maximum exposure to passing traffic and pedestrians.
- Interior Layout: The property features an open-plan layout, offering flexibility and customization to suit a wide range of business needs. Includes access customer WC and access to kitchen space
- Condition: Well-maintained and in excellent condition, ready for immediate occupancy. Recent renovations and updates contribute to its modern and professional appearance.
- Facilities: Equipped with some of the latest and cleanest kitchen equipment and essential amenities to start running a food business right away.
- Accessibility: Step-free access to the premises ensures ease of entry for all, including customers with mobility needs. Rear access for direct loading/unloading deliveries.
- First & Second Floor: Access to first floor is via the rear thru a separate set of staircase, the First floor is currently in requirement of some work to make habitable as it consists of 2 bedrooms, Kitchen, Bathroom, and Living room.

Don't miss this opportunity to secure a premium commercial space in a vibrant Birmingham locale. Ideal for retail, office, or showroom. Visibly prominent location for high business exposure!