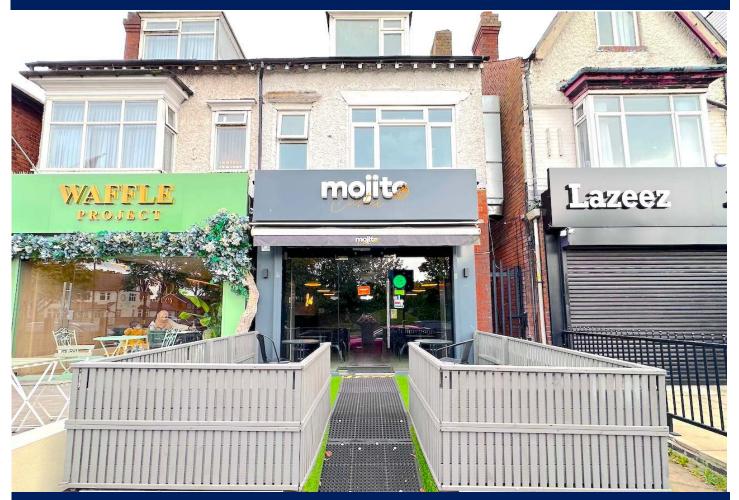

# 1158 STRATFORD ROAD, HALL GREEN, BIRMINGHAM, B28 8AF

Paul & Sons Estate Agents proudly present this A5 commercial premises on a lease purchase (**Business not included**). Situated in the bustling and highly sought-after area of Hall Green, Birmingham, 1158 Stratford Road occupies a strategic position on one of Birmingham's main arterial routes. Stratford Road is recognized for its vibrant commercial activity, boasting an extensive range of businesses, local amenities, and excellent transport links. This location offers high footfall and visibility, making it an ideal spot for various business ventures.

Key Features:

- Total Area: Approximately 823 square feet of versatile commercial space, suitable for all types of commercial use currently on A5 license.
- Frontage: Large display windows extending across the façade, optimizing natural light and providing maximum exposure to passing traffic and pedestrians.
- Interior Layout: The property features an open-plan layout, offering flexibility and customization to suit a wide range of business needs. Includes access customer WC and access to kitchen space
- Condition: Well-maintained and in excellent condition, ready for immediate occupancy. Recent renovations and updates contribute to its modern and professional appearance.
- Facilities: Equipped with some of the latest and cleanest kitchen equipment and essential amenities to start running a food business right away.
- Accessibility: Step-free access to the premises ensures ease of entry for all, including customers with mobility needs. Rear access for direct loading/unloading deliveries.
- First & Second Floor: Access to first floor is via the rear thru a separate set of staircase, the First floor is currently in requirement of some work to make habitable as it consists of 2 bedrooms, Kitchen, Bathroom, and Living room.