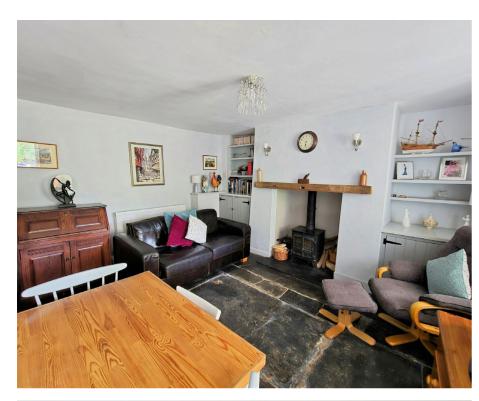

# The Property

With views over Chimney Rock, this pretty terraced cottage, in need of some redecoration in parts, is located in the centre of the village of Gunnislake.

A short path leads through a mature colourful garden with well stocked flower beds either side, to a bright patio seating area and French doors leading into the conservatory. From there, a secure front door leads to a cosy living room complete with slate floors and a log burner. The kitchen is compact, but modern and offers plenty of storage as well as a pantry cupboard under the stairs. Upstairs there are two bedrooms, one double and one single, both with wooden floors and built in cupboards. The shower room is well equipped with a double shower.

#### **Ground Floor**

Conservatory 11'05" x 6'11" Living Room 10'00" x 14'01" Kitchen 5'08" x 11'08"