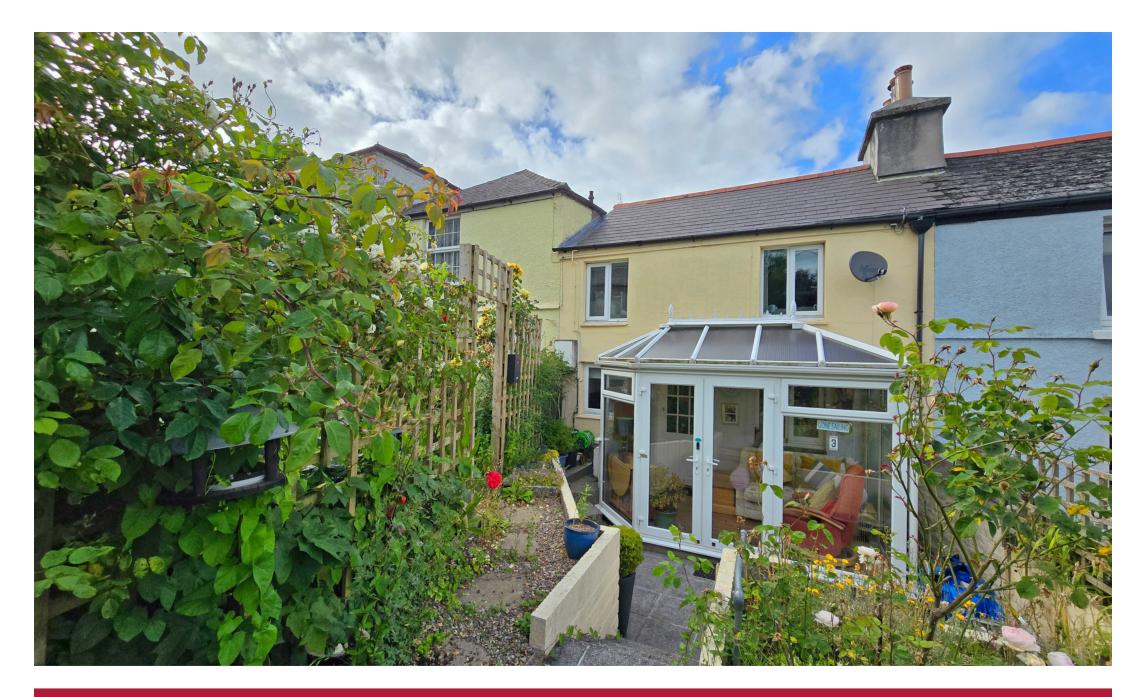

GUNNISLAKE O.I.E.O. £200,000 Characterful Terraced Cottage with Mature Garden

2 Bedrooms 💭 I Bathroom 🗘 I Reception Room 🖶 EPC Rating: C (71)

- » Pretty Terraced Cottage
- » Views of Chimney Rock
- » Mature, Well Stocked Garden
- » Conservatory
- » Character Features
- » 2 Bedrooms
- » Heart of Village
- » No Onward Chain

# The Property

With views over Chimney Rock, this pretty terraced cottage, in need of some redecoration in parts, is located in the centre of the village of Gunnislake.

A short path leads through a mature colourful garden with well stocked flower beds either side, to a bright patio seating area and French doors leading into the conservatory. From there, a secure front door leads to a cosy living room complete with slate floors and a log burner. The kitchen is compact, but modern and offers plenty of storage as well as a pantry cupboard under the stairs. Upstairs there are two bedrooms, one double and one single, both with wooden floors and built in cupboards. The shower room is well equipped with a double shower.