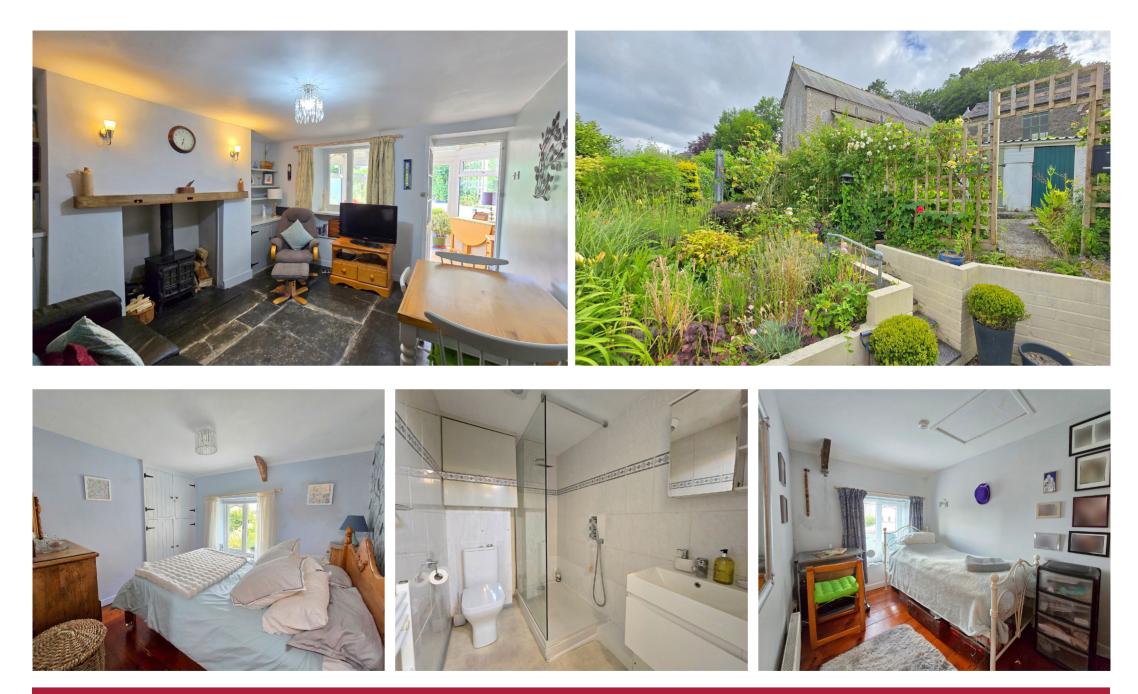

# The Property

With views over Chimney Rock, this pretty terraced cottage, in need of some redecoration in parts, is located in the centre of the village of Gunnislake.

A short path leads through a mature colourful garden with well stocked flower beds either side, to a bright patio seating area and French doors leading into the conservatory. From there, a secure front door leads to a cosy living room complete with slate floors and a log burner. The kitchen is compact, but modern and offers plenty of storage as well as a pantry cupboard under the stairs. Upstairs there are two bedrooms, one double and one single, both with wooden floors and built in cupboards. The shower room is well equipped with a double shower.

### First Floor

Landing Bathroom 7'05" x 4'08" Bedroom I 9'03" x 9'00" Bedroom 2 10'11" x 7'00"