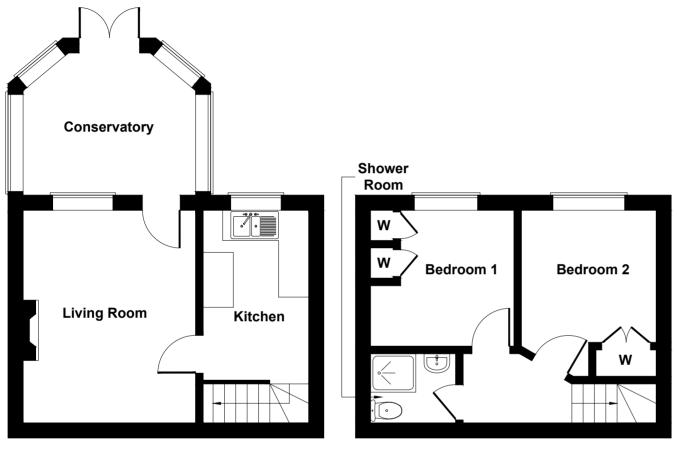

The property is being offered with no onward chain.

**GROUND FLOOR** 

FIRST FLOOR

Not to Scale. Produced by The Plan Portal 2024 For Illustrative Purposes Only.

## Accommodation

#### **Ground Floor**

Conservatory 11'05" x 6'11" Living Room 10'00" x 14'01" Kitchen 5'08" x 11'08"

### First Floor

Landing Bathroom 7'05" x 4'08" Bedroom I 9'03" x 9'00" Bedroom 2 10'11" x 7'00"