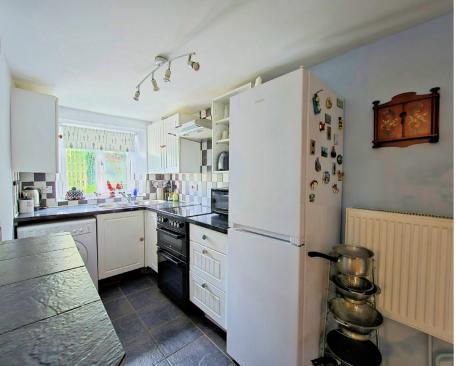

# The Property

With views over Chimney Rock, this pretty terraced cottage, in need of some redecoration in parts, is located in the centre of the village of Gunnislake.

A short path leads through a mature colourful garden with well stocked flower beds either side, to a bright patio seating area and French doors leading into the conservatory. From there, a secure front door leads to a cosy living room complete with slate floors and a log burner. The kitchen is compact, but modern and offers plenty of storage as well as a pantry cupboard under the stairs. Upstairs there are two bedrooms, one double and one single, both with wooden floors and built in cupboards. The shower room is well equipped with a double shower.

#### **Ground Floor**

Conservatory 11'05" x 6'11" Living Room 10'00" x 14'01" Kitchen 5'08" x 11'08"