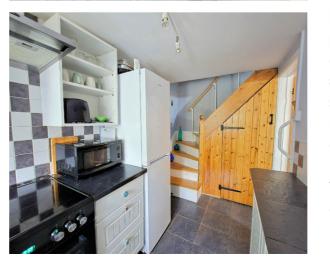

# The Property

With views over Chimney Rock, this pretty terraced cottage, in need of some redecoration in parts, is located in the centre of the village of Gunnislake.

A short path leads through a mature colourful garden with well stocked flower beds either side, to a bright patio seating area and French doors leading into the conservatory. From there, a secure front door leads to a cosy living room complete with slate floors and a log burner. The kitchen is compact, but modern and offers plenty of storage as well as a pantry cupboard under the stairs. Upstairs there are two bedrooms, one double and one single, both with wooden floors and built in cupboards. The shower room is well equipped with a double shower.

#### **Ground Floor**

Conservatory 11'05" x 6'11" Living Room 10'00" x 14'01" Kitchen 5'08" x 11'08"