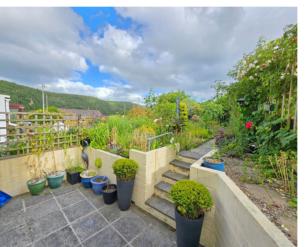

# The Property

With views over Chimney Rock, this pretty terraced cottage, in need of some redecoration in parts, is located in the centre of the village of Gunnislake.

A short path leads through a mature colourful garden with well stocked flower beds either side, to a bright patio seating area and French doors leading into the conservatory. From there, a secure front door leads to a cosy living room complete with slate floors and a log burner. The kitchen is compact, but modern and offers plenty of storage as well as a pantry cupboard under the stairs. Upstairs there are two bedrooms, one double and one single, both with wooden floors and built in cupboards. The shower room is well equipped with a double shower.