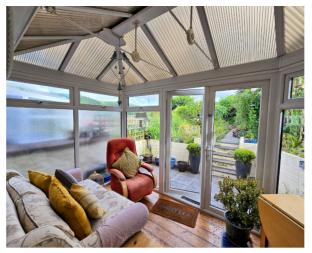

# The Property

With views over Chimney Rock, this pretty terraced cottage, in need of some redecoration in parts, is located in the centre of the village of Gunnislake.

A short path leads through a mature colourful garden with well stocked flower beds either side, to a bright patio seating area and French doors leading into the conservatory. From there, a secure front door leads to a cosy living room complete with slate floors and a log burner. The kitchen is compact, but modern and offers plenty of storage as well as a pantry cupboard under the stairs. Upstairs there are two bedrooms, one double and one single, both with wooden floors and built in cupboards. The shower room is well equipped with a double shower.

#### **Ground Floor**

Conservatory 11'05" x 6'11" Living Room 10'00" x 14'01" Kitchen 5'08" x 11'08"