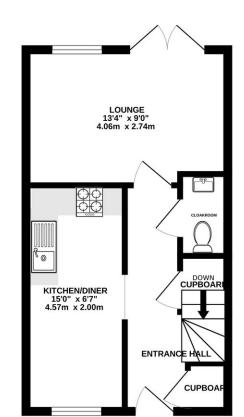

Council Tax Band A for the period 01/04/2023 to 31/03/24 financial year is

GROUND FLOOR 321 sq.ft. (29.8 sq.m.) approx.

1ST FLOOR 319 sq.ft. (29.6 sq.m.) approx.

As part you de

Tenure: Freehold

01626 364900

TOTAL FLOOR AREA: 640 sq.ft. (59.5 sq.m.) approx.

Whilst every attempt has been made to ensure the accuracy of the floorplan contained here, meass of doors, windows, rooms and any other items are approximate and no responsibility is taken for an omission or misch attempt. The land is for illustration purposes only and should be used as exity.