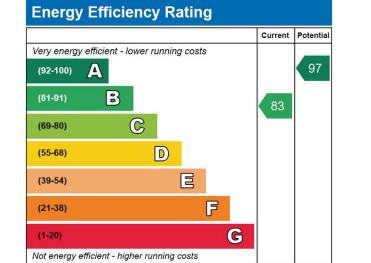

Council Tax Band A for the period 01/04/2023 to 31/03/24 financial year is

GROUND FLOOR 321 sq.ft. (29.8 sq.m.) approx.

1ST FLOOR 319 sq.ft. (29.6 sq.m.) approx.

As part you de

Tenure: Freehold

01626 364900