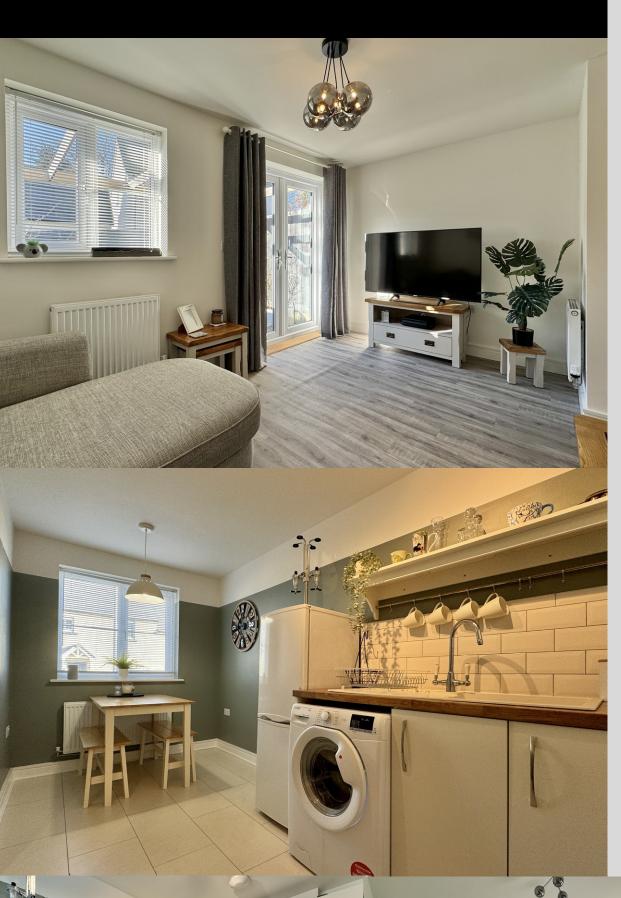

This semi-detached house is a stunning example of modern living. Situated in a quiet cul-de-sac on the sought-after Church Walk development in Newton Abbot, this property offers an idyllic lifestyle.

As you enter the house, you are immediately greeted by a bright and welcoming hallway, which has a door to a downstairs cloakroom and a door into the lounge. This room is the perfect place to relax and unwind, with French doors leading out to the garden and a rear aspect window, flooding the room with natural light.

The kitchen/diner is a true highlight of this property. The kitchen itself boasts a range of high-quality fitted units, offering a variety of storage and workspace. The sleek and modern design makes this kitchen both practical and stylish. There is a gas hob with concealed extraction and an electric oven under. There are spaces for a washing machine and a fridge freezer. The dining area has ample space for a dining suite and a window to the front aspect.