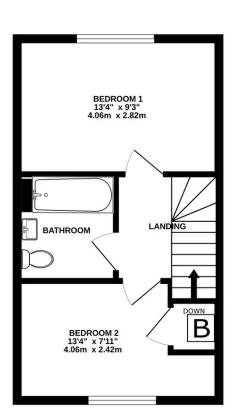

Conveniently located on the ground floor is a cloakroom, providing additional convenience and practicality.

Upstairs, you will find two double bedrooms, both beautifully presented and both having double glazed windows.

The stylish bathroom is both elegant and modern, complete with a panelled bath, overhead shower with glass shower screen, pedestal wash hand basin, WC and a chrome heated towel rail.

To the rear of the property, you will find a level and well-maintained garden, perfect for outdoor entertaining or simply enjoying the sunshine. This private space is an ideal haven for relaxation, with enough room for outdoor furniture and a barbecue.

Council Tax Band A for the period 01/04/2023 to 31/03/24 financial year is

GROUND FLOOR 321 sq.ft. (29.8 sq.m.) approx.

1ST FLOOR 319 sq.ft. (29.6 sq.m.) approx.

As part you de

Tenure: Freehold

01626 364900

TOTAL FLOOR AREA: 640 sq.ft. (59.5 sq.m.) approx.

Whilst every attempt has been made to ensure the accuracy of the floorplan contained here, meass of doors, windows, rooms and any other items are approximate and no responsibility is taken for an omission or misch attempt. The land is for illustration purposes only and should be used as exity.