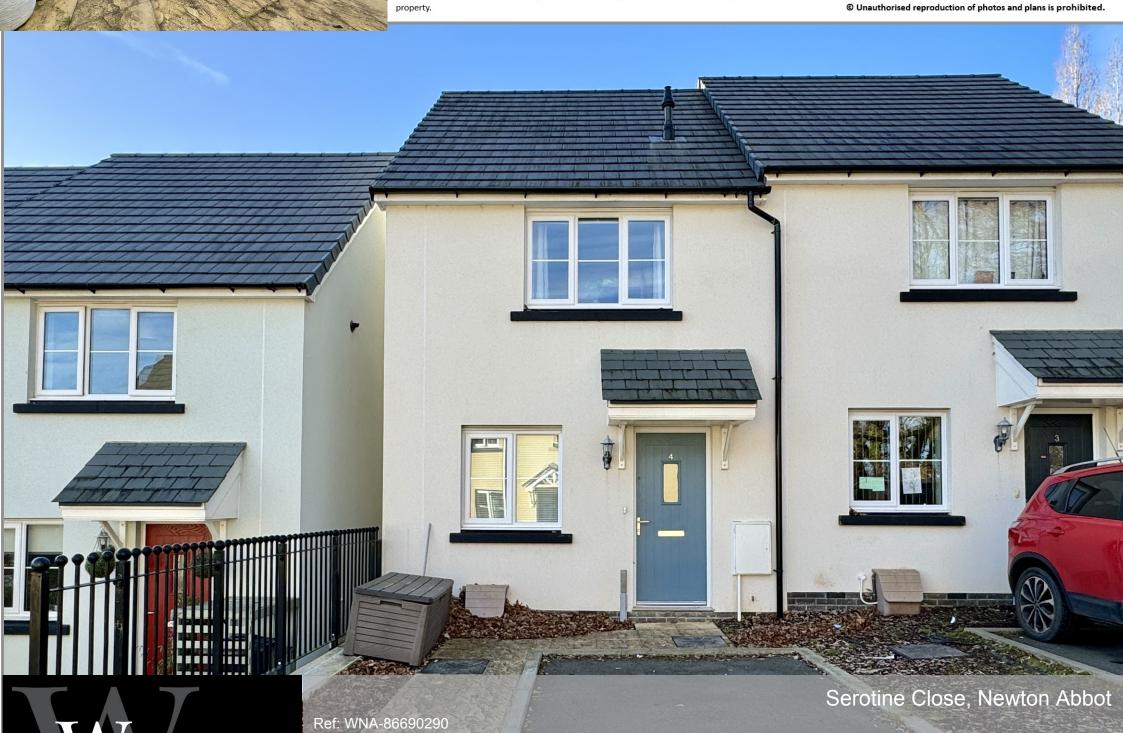

A modern well presented semi-detached house in a popular location on the Church Walk development, situated in a quiet-cul-de sac with level rear garden and driveway parking, offered with no onward chain.

This semi-detached house is a stunning example of modern living. Situated in a quiet cul-de-sac on the sought-after Church Walk development in Newton Abbot, this property offers an idyllic lifestyle.

As you enter the house, you are immediately greeted by a bright and welcoming hallway, which has a door to a downstairs cloakroom and a door into the lounge. This room is the perfect place to relax and unwind, with French doors leading out to the garden and a rear aspect window, flooding the room with natural light.

Parking will never be an issue, as there is a driveway providing offroad parking.

This property is being offered with no onward chain, making it the perfect opportunity for those looking to move quickly.