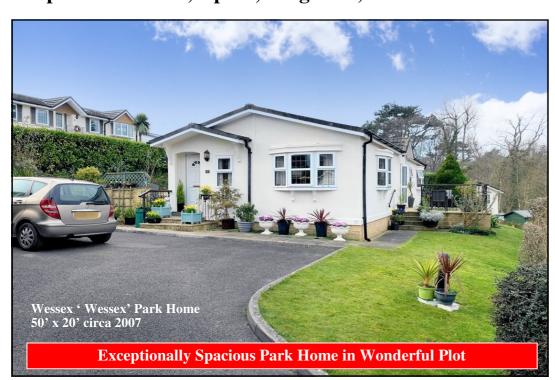

Wessex 'Wessex' Park Home was once one of the top models in the Wessex range. 50' x 20' is a rarely available home size, a truly spacious home.

The plot, in our opinion, is one of the best on the park, being set back having a wide private driveway and with a secluded garden. The Sun Terrace takes advantage of the surrounding countryside views

Upton Glen Park, nestled in the Dorset Countryside is a short distance from the Jurassic coastal path.

This well presented home is well worth viewing to appreciate, not only the spacious accommodation but the stunning location and unique plot.