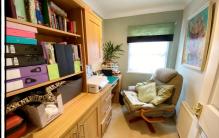

### Approximate room dimensions & brief description:

- Entrance Lobby: Walk-in store cupboard. Worcester combination boiler (untested).
- Kitchen: approx 11'1" x 9'3". Range of floor and wall cupboards. Integrated appliances (untested).
- Utility Room: approx 6'7" x 5'8". Space for washing machine & tumble dryer. Fitted storage cupboards.
- Lounge: approx 18'2" x 15'4" max overall . Feature fireplace & 2 bay windows. Archway to:
- Dining Area: approx 10'4" x 9'10". Double doors to Sun Terrace with rural views.
- Inner Hall: Linen cupboard. Hatch to roof space.
- Study: approx 6'7" x 5'1". Desk & storage units.
- Bedroom 1: approx 12'9" x 9'4". Built-in furniture.
- Quality En-Suite Shower Room.
- Bedroom 2: approx 9'5" x 9'2". Fitted wardrobes.
- Modern Bathroom
- Gas Central Heating & PVCu Double-Glazing.
- Delightful Patio Garden with Sun Terrace. Shed.
- Parking On-Plot for 2 Cars
- Age Restriction 45+ Dog Considered No Cats.
- Well maintained Residential Park in rural setting close to Jurassic Coast.