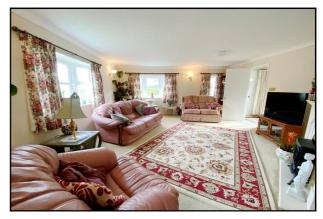

### Approximate room dimensions & brief description:

- Entrance Lobby: Walk-in store cupboard. Worcester combination boiler (untested).
- Kitchen: approx 11'1" x 9'3". Range of floor and wall cupboards. Integrated appliances (untested).
- Utility Room: approx 6'7" x 5'8". Space for washing machine & tumble dryer. Fitted storage cupboards.
- Lounge: approx 18'2" x 15'4" max overall . Feature fireplace & 2 bay windows. Archway to:
- Dining Area: approx 10'4" x 9'10". Double doors to Sun Terrace with rural views.
- Inner Hall: Linen cupboard. Hatch to roof space.
- Study: approx 6'7" x 5'1". Desk & storage units.
- Bedroom 1: approx 12'9" x 9'4". Built-in furniture.
- Quality En-Suite Shower Room.
- Bedroom 2: approx 9'5" x 9'2". Fitted wardrobes.
- Modern Bathroom
- Gas Central Heating & PVCu Double-Glazing.
- Delightful Patio Garden with Sun Terrace. Shed.
- Parking On-Plot for 2 Cars
- Age Restriction 45+ Dog Considered No Cats.
- Well maintained Residential Park in rural setting close to Jurassic Coast.