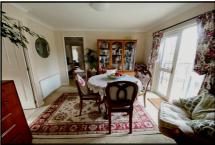

### Approximate room dimensions & brief description:

- Entrance Lobby: Walk-in store cupboard. Worcester combination boiler (untested).
- Kitchen: approx 11'1" x 9'3". Range of floor and wall cupboards. Integrated appliances (untested).
- Utility Room: approx 6'7" x 5'8". Space for washing machine & tumble dryer. Fitted storage cupboards.
- Lounge: approx 18'2" x 15'4" max overall . Feature fireplace & 2 bay windows. Archway to:
- Dining Area: approx 10'4" x 9'10". Double doors to Sun Terrace with rural views.
- Inner Hall: Linen cupboard. Hatch to roof space.
- Study: approx 6'7" x 5'1". Desk & storage units.
- Bedroom 1: approx 12'9" x 9'4". Built-in furniture.
- Quality En-Suite Shower Room.
- Bedroom 2: approx 9'5" x 9'2". Fitted wardrobes.
- Modern Bathroom
- Gas Central Heating & PVCu Double-Glazing.
- Delightful Patio Garden with Sun Terrace. Shed.
- Parking On-Plot for 2 Cars
- Age Restriction 45+ Dog Considered No Cats.
- Well maintained Residential Park in rural setting close to Jurassic Coast.