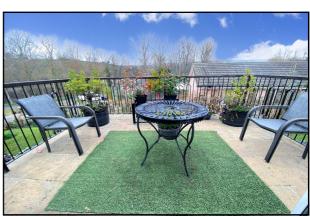

### Approximate room dimensions & brief description:

- Entrance Lobby: Walk-in store cupboard. Worcester combination boiler (untested).
- Kitchen: approx 11'1" x 9'3". Range of floor and wall cupboards. Integrated appliances (untested).
- Utility Room: approx 6'7" x 5'8". Space for washing machine & tumble dryer. Fitted storage cupboards.
- Lounge: approx 18'2" x 15'4" max overall . Feature fireplace & 2 bay windows. Archway to:
- Dining Area: approx 10'4" x 9'10". Double doors to Sun Terrace with rural views.
- Inner Hall: Linen cupboard. Hatch to roof space.
- Study: approx 6'7" x 5'1". Desk & storage units.
- Bedroom 1: approx 12'9" x 9'4". Built-in furniture.
- Quality En-Suite Shower Room.
- Bedroom 2: approx 9'5" x 9'2". Fitted wardrobes.
- Modern Bathroom
- Gas Central Heating & PVCu Double-Glazing.
- Delightful Patio Garden with Sun Terrace. Shed.
- Parking On-Plot for 2 Cars
- Age Restriction 45+ Dog Considered No Cats.
- Well maintained Residential Park in rural setting close to Jurassic Coast.

Wessex 'Wessex' Park Home was once one of the top models in the Wessex range. 50' x 20' is a rarely available home size, a truly spacious home.

The plot, in our opinion, is one of the best on the park, being set back having a wide private driveway and with a secluded garden. The Sun Terrace takes advantage of the surrounding countryside views