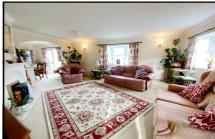

### Approximate room dimensions & brief description:

- Entrance Lobby: Walk-in store cupboard. Worcester combination boiler (untested).
- Kitchen: approx 11'1" x 9'3". Range of floor and wall cupboards. Integrated appliances (untested).
- Utility Room: approx 6'7" x 5'8". Space for washing machine & tumble dryer. Fitted storage cupboards.
- Lounge: approx 18'2" x 15'4" max overall . Feature fireplace & 2 bay windows. Archway to:
- Dining Area: approx 10'4" x 9'10". Double doors to Sun Terrace with rural views.
- Inner Hall: Linen cupboard. Hatch to roof space.
- Study: approx 6'7" x 5'1". Desk & storage units.
- Bedroom 1: approx 12'9" x 9'4". Built-in furniture.
- Quality En-Suite Shower Room.
- Bedroom 2: approx 9'5" x 9'2". Fitted wardrobes.
- Modern Bathroom
- Gas Central Heating & PVCu Double-Glazing.
- Delightful Patio Garden with Sun Terrace. Shed.
- Parking On-Plot for 2 Cars
- Age Restriction 45+ Dog Considered No Cats.
- Well maintained Residential Park in rural setting close to Jurassic Coast.