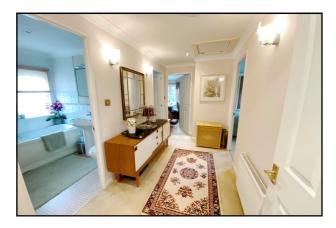

### Approximate room dimensions & brief description:

- Entrance Lobby: Walk-in store cupboard. Worcester combination boiler (untested).
- Kitchen: approx 11'1" x 9'3". Range of floor and wall cupboards. Integrated appliances (untested).
- Utility Room: approx 6'7" x 5'8". Space for washing machine & tumble dryer. Fitted storage cupboards.
- Lounge: approx 18'2" x 15'4" max overall . Feature fireplace & 2 bay windows. Archway to:
- Dining Area: approx 10'4" x 9'10". Double doors to Sun Terrace with rural views.
- Inner Hall: Linen cupboard. Hatch to roof space.
- Study: approx 6'7" x 5'1". Desk & storage units.
- Bedroom 1: approx 12'9" x 9'4". Built-in furniture.
- Quality En-Suite Shower Room.
- Bedroom 2: approx 9'5" x 9'2". Fitted wardrobes.
- Modern Bathroom
- Gas Central Heating & PVCu Double-Glazing.
- Delightful Patio Garden with Sun Terrace. Shed.
- Parking On-Plot for 2 Cars
- Age Restriction 45+ Dog Considered No Cats.
- Well maintained Residential Park in rural setting close to Jurassic Coast.