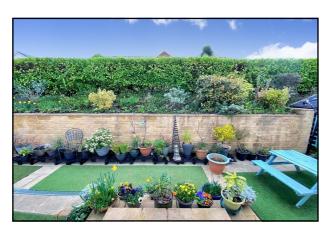

### Approximate room dimensions & brief description:

- Entrance Lobby: Walk-in store cupboard. Worcester combination boiler (untested).
- Kitchen: approx 11'1" x 9'3". Range of floor and wall cupboards. Integrated appliances (untested).
- Utility Room: approx 6'7" x 5'8". Space for washing machine & tumble dryer. Fitted storage cupboards.
- Lounge: approx 18'2" x 15'4" max overall . Feature fireplace & 2 bay windows. Archway to:
- Dining Area: approx 10'4" x 9'10". Double doors to Sun Terrace with rural views.
- Inner Hall: Linen cupboard. Hatch to roof space.
- Study: approx 6'7" x 5'1". Desk & storage units.
- Bedroom 1: approx 12'9" x 9'4". Built-in furniture.
- Quality En-Suite Shower Room.
- Bedroom 2: approx 9'5" x 9'2". Fitted wardrobes.
- Modern Bathroom
- Gas Central Heating & PVCu Double-Glazing.
- Delightful Patio Garden with Sun Terrace. Shed.
- Parking On-Plot for 2 Cars
- Age Restriction 45+ Dog Considered No Cats.
- Well maintained Residential Park in rural setting close to Jurassic Coast.

# **Delightful Secluded Garden**

Pitch Fee: approx £172.32 per month Subject to Annual Review Council Tax Band: 'B' Tenure

Tenure: 1983 Mobile Homes Act Agreement

Wessex 'Wessex' Park Home was once one of the top models in the Wessex range. 50' x 20' is a rarely available home size, a truly spacious home.

The plot, in our opinion, is one of the best on the park, being set back having a wide private driveway and with a secluded garden. The Sun Terrace takes advantage of the surrounding countryside views