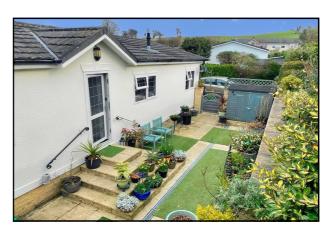

### Approximate room dimensions & brief description:

- Entrance Lobby: Walk-in store cupboard. Worcester combination boiler (untested).
- Kitchen: approx 11'1" x 9'3". Range of floor and wall cupboards. Integrated appliances (untested).
- Utility Room: approx 6'7" x 5'8". Space for washing machine & tumble dryer. Fitted storage cupboards.
- Lounge: approx 18'2" x 15'4" max overall . Feature fireplace & 2 bay windows. Archway to:
- Dining Area: approx 10'4" x 9'10". Double doors to Sun Terrace with rural views.
- Inner Hall: Linen cupboard. Hatch to roof space.
- Study: approx 6'7" x 5'1". Desk & storage units.
- Bedroom 1: approx 12'9" x 9'4". Built-in furniture.
- Quality En-Suite Shower Room.
- Bedroom 2: approx 9'5" x 9'2". Fitted wardrobes.
- Modern Bathroom
- Gas Central Heating & PVCu Double-Glazing.
- Delightful Patio Garden with Sun Terrace. Shed.
- Parking On-Plot for 2 Cars
- Age Restriction 45+ Dog Considered No Cats.
- Well maintained Residential Park in rural setting close to Jurassic Coast.

# **Delightful Secluded Garden**

Pitch Fee: approx £172.32 per month Subject to Annual Review Council Tax Band: 'B' Tenure

Tenure: 1983 Mobile Homes Act Agreement

Wessex 'Wessex' Park Home was once one of the top models in the Wessex range. 50' x 20' is a rarely available home size, a truly spacious home.

The plot, in our opinion, is one of the best on the park, being set back having a wide private driveway and with a secluded garden. The Sun Terrace takes advantage of the surrounding countryside views