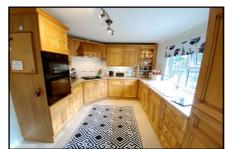

### Approximate room dimensions & brief description:

- Entrance Lobby: Walk-in store cupboard. Worcester combination boiler (untested).
- Kitchen: approx 11'1" x 9'3". Range of floor and wall cupboards. Integrated appliances (untested).
- Utility Room: approx 6'7" x 5'8". Space for washing machine & tumble dryer. Fitted storage cupboards.
- Lounge: approx 18'2" x 15'4" max overall . Feature fireplace & 2 bay windows. Archway to:
- Dining Area: approx 10'4" x 9'10". Double doors to Sun Terrace with rural views.
- Inner Hall: Linen cupboard. Hatch to roof space.
- Study: approx 6'7" x 5'1". Desk & storage units.
- Bedroom 1: approx 12'9" x 9'4". Built-in furniture.
- Quality En-Suite Shower Room.
- Bedroom 2: approx 9'5" x 9'2". Fitted wardrobes.
- Modern Bathroom
- Gas Central Heating & PVCu Double-Glazing.
- Delightful Patio Garden with Sun Terrace. Shed.
- Parking On-Plot for 2 Cars
- Age Restriction 45+ Dog Considered No Cats.
- Well maintained Residential Park in rural setting close to Jurassic Coast.