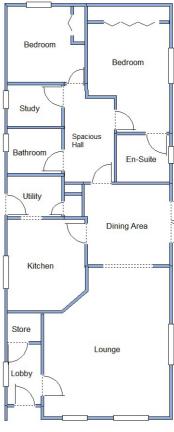

## 5 Upton Glen Park, Upton, Ringstead, Dorchester. DT2 8NE

This drawing has been prepared for diagrammatic purpose only. Not to scale

### Approximate room dimensions & brief description:

- Entrance Lobby: Walk-in store cupboard. Worcester combination boiler (untested).
- Kitchen: approx 11'1" x 9'3". Range of floor and wall cupboards. Integrated appliances (untested).
- Utility Room: approx 6'7" x 5'8". Space for washing machine & tumble dryer. Fitted storage cupboards.
- Lounge: approx 18'2" x 15'4" max overall . Feature fireplace & 2 bay windows. Archway to:
- Dining Area: approx 10'4" x 9'10". Double doors to Sun Terrace with rural views.
- Inner Hall: Linen cupboard. Hatch to roof space.
- Study: approx 6'7" x 5'1". Desk & storage units.
- Bedroom 1: approx 12'9" x 9'4". Built-in furniture.
- Quality En-Suite Shower Room.
- Bedroom 2: approx 9'5" x 9'2". Fitted wardrobes.
- Modern Bathroom
- Gas Central Heating & PVCu Double-Glazing.
- Delightful Patio Garden with Sun Terrace. Shed.
- Parking On-Plot for 2 Cars
- Age Restriction 45+ Dog Considered No Cats.
- Well maintained Residential Park in rural setting close to Jurassic Coast.