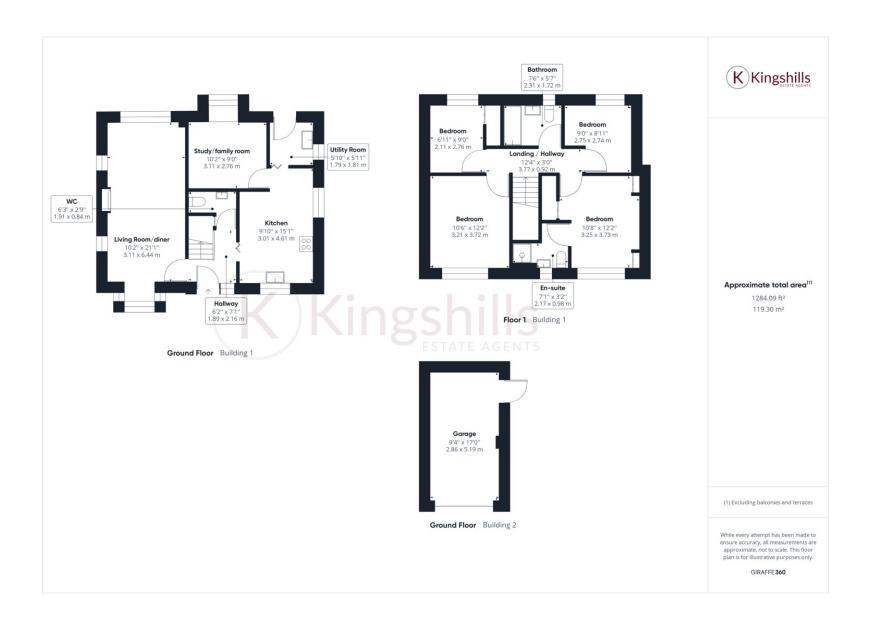

## **Property Features**

- Modern Detached Home
- Four Bedrooms
- · Principal Bedroom with En Suite
- Double Aspect Lounge
- Family Room/Snug

- Kitchen with Utility Room
- Low Maintenance Garden
- Ample Parking for Several Vehicles
- Garage
- EPC 70 C / Council Tax Band F

## **Full Description**

Nestled in the sought-after area of Totteridge close to High Wycombe, this remarkable detached house offers a perfect blend of luxury, comfort, and convenience. Situated in close proximity to Totteridge Common, this modern property boasts a charming curb appeal with ample parking and is easily accessible to essential amenities and excellent transport links.

The attractive façade and well maintained front garden creates and an appealing welcome to visitors and it doesn't disappoint inside with an inviting hallway and convenient downstairs WC. The ground floor of the house boasts generously proportioned living spaces, providing a seamless flow between the rooms. The living room is double aspect with a bay window to the front and with the real fire creates a cosy ambiance for relaxation and entertaining. The well-appointed kitchen with breakfast bar provides ample storage, making it a focal point for both cooking enthusiasts and families alike. There is a separate utility room which adds practicality to everyday living and there is access to the courtyard garden. There is a downstairs family room overlooking the rear garden which would make the ideal children's playroom or home office.

This splendid residence boasts four bedrooms, each meticulously designed to provide a perfect balance of style and functionality. The principal bedroom is a haven of relaxation, featuring an en suite bathroom for added convenience. The remaining three bedrooms offer ample space and natural light, catering to the needs of a growing family or those who desire additional rooms for various purposes. There is also a modern family bathroom, ensuring convenience for residents.

The low-maintenance private garden, adorned with fruit trees and a tranquil water feature, provides a perfect blend of tranquillity with space for entertaining. There is also a garage with access from the rear garden as well as a storage shed. Additionally, the property features ample parking, ensuring the convenience of residents and their guests.