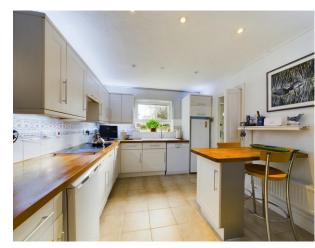

The attractive façade and well maintained front garden creates and an appealing welcome to visitors and it doesn't disappoint inside with an inviting hallway and convenient downstairs WC. The ground floor of the house boasts generously proportioned living spaces, providing a seamless flow between the rooms. The living room is double aspect with a bay window to the front and with the real fire creates a cosy ambiance for relaxation and entertaining. The well-appointed kitchen with breakfast bar provides ample storage, making it a focal point for both cooking enthusiasts and families alike. There is a separate utility room which adds practicality to everyday living and there is access to the courtyard garden. There is a downstairs family room overlooking the rear garden which would make the ideal children's playroom or home office.