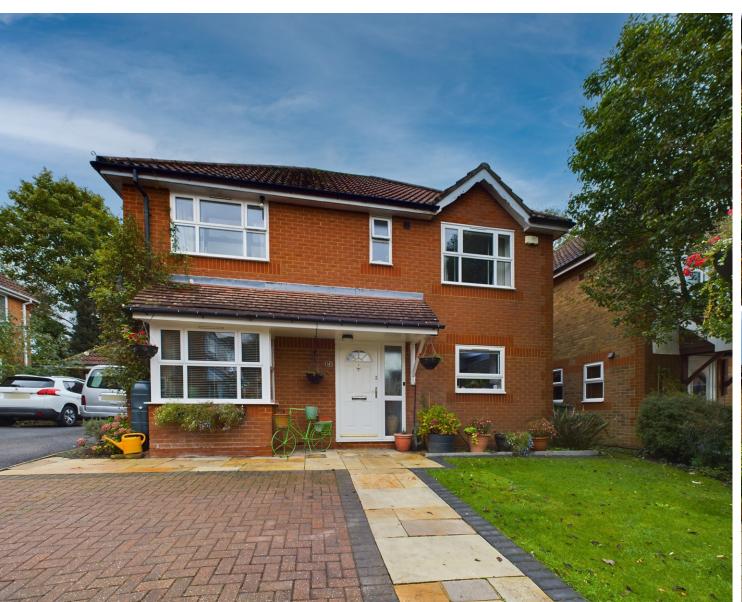

## **Full Description**

Nestled in the sought-after area of Totteridge close to High Wycombe, this remarkable detached house offers a perfect blend of luxury, comfort, and convenience. Situated in close proximity to Totteridge Common, this modern property boasts a charming curb appeal with ample parking and is easily accessible to essential amenities and excellent transport links.

The attractive façade and well maintained front garden creates and an appealing welcome to visitors and it doesn't disappoint inside with an inviting hallway and convenient downstairs WC. The ground floor of the house boasts generously proportioned living spaces, providing a seamless flow between the rooms. The living room is double aspect with a bay window to the front and with the real fire creates a cosy ambiance for relaxation and entertaining. The well-appointed kitchen with breakfast bar provides ample storage, making it a focal point for both cooking enthusiasts and families alike. There is a separate utility room which adds practicality to everyday living and there is access to the courtyard garden. There is a downstairs family room overlooking the rear garden which would make the ideal children's playroom or home office.