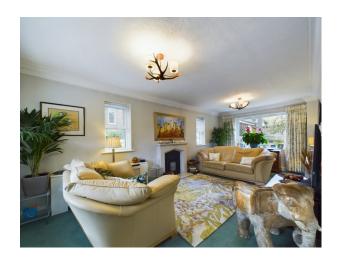

The attractive façade and well maintained front garden creates and an appealing welcome to visitors and it doesn't disappoint inside with an inviting hallway and convenient downstairs WC. The ground floor of the house boasts generously proportioned living spaces, providing a seamless flow between the rooms. The living room is double aspect with a bay window to the front and with the real fire creates a cosy ambiance for relaxation and entertaining. The well-appointed kitchen with breakfast bar provides ample storage, making it a focal point for both cooking enthusiasts and families alike. There is a separate utility room which adds practicality to everyday living and there is access to the courtyard garden. There is a downstairs family room overlooking the rear garden which would make the ideal children's playroom or home office.