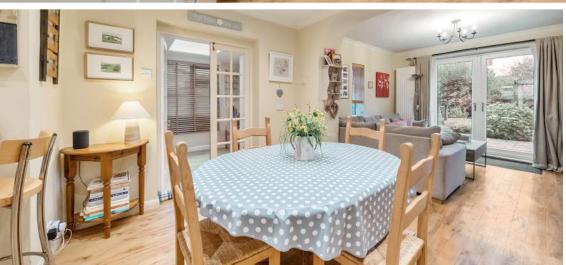

## **Features**

- Entrance Hall
- Living Room with woodburner
- Open plan fitted Kitchen, Dining Area / Family Room with Rangemaster cooker, integrated Bosch microwave and French doors to garden
- Boot Room with door to garden
- Laundry Room
- Shower Room
- Master Bedroom
- 3 further Bedrooms
- Family Bathroom
- Established South facing garden to rear with Summer House
- Music Room
- Store
- Private gated driveway with ample driveway parking
- Oil fired central heating
- Double glazing
- Council tax band F
- What3words: ///tadpole.fleet.gems