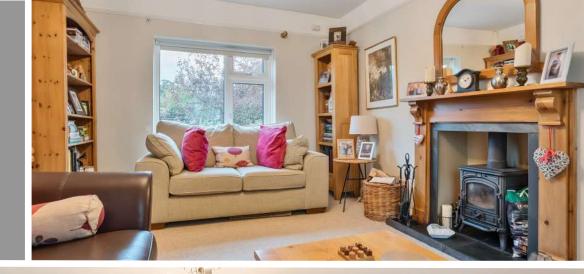

## **Features**

- Entrance Hall
- Living Room with woodburner
- Open plan fitted Kitchen, Dining Area / Family Room with Rangemaster cooker, integrated Bosch microwave and French doors to garden
- Boot Room with door to garden
- Laundry Room
- Shower Room
- Master Bedroom
- 3 further Bedrooms
- Family Bathroom
- Established South facing garden to rear with Summer House
- Music Room
- Store
- Private gated driveway with ample driveway parking
- Oil fired central heating
- Double glazing
- Council tax band F
- What3words: ///tadpole.fleet.gems