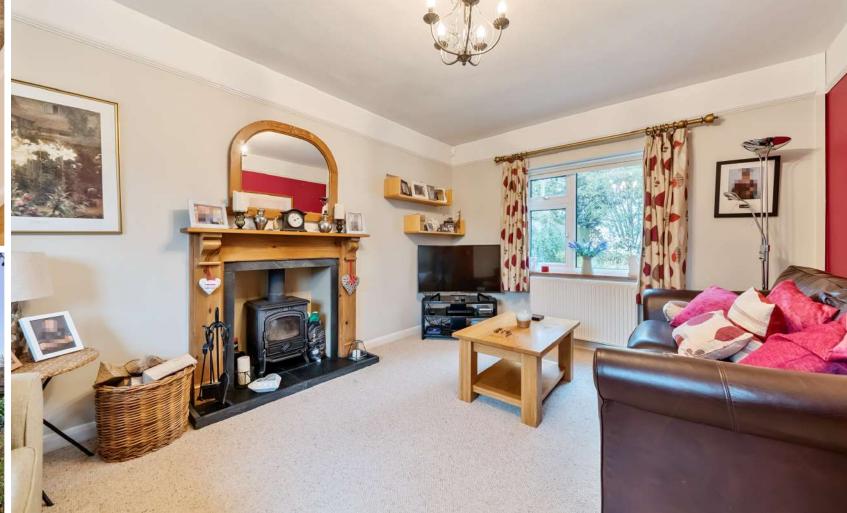

## **Features**

- Entrance Hall
- Living Room with woodburner
- Open plan fitted Kitchen, Dining Area / Family Room with Rangemaster cooker, integrated Bosch microwave and French doors to garden
- Boot Room with door to garden
- Laundry Room
- Shower Room
- Master Bedroom
- 3 further Bedrooms
- Family Bathroom
- Established South facing garden to rear with Summer House
- Music Room
- Store
- Private gated driveway with ample driveway parking
- Oil fired central heating
- Double glazing
- Council tax band F
- What3words: ///tadpole.fleet.gems

Located in this popular village at the foot of the Blackdown Hills and in a good sized plot of about 0.25 acre is this well presented, extended 4 bedroomed detached family house with established garden to rear with summer house and private gated driveway with ample parking. No onward chain.