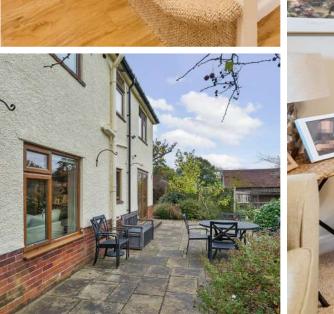

## **Features**

- Entrance Hall
- Living Room with woodburner
- Open plan fitted Kitchen, Dining Area / Family Room with Rangemaster cooker, integrated Bosch microwave and French doors to garden
- Boot Room with door to garden
- Laundry Room
- Shower Room
- Master Bedroom
- 3 further Bedrooms
- Family Bathroom
- Established South facing garden to rear with Summer House
- Music Room
- Store
- Private gated driveway with ample driveway parking
- Oil fired central heating
- Double glazing
- Council tax band F
- What3words: ///tadpole.fleet.gems