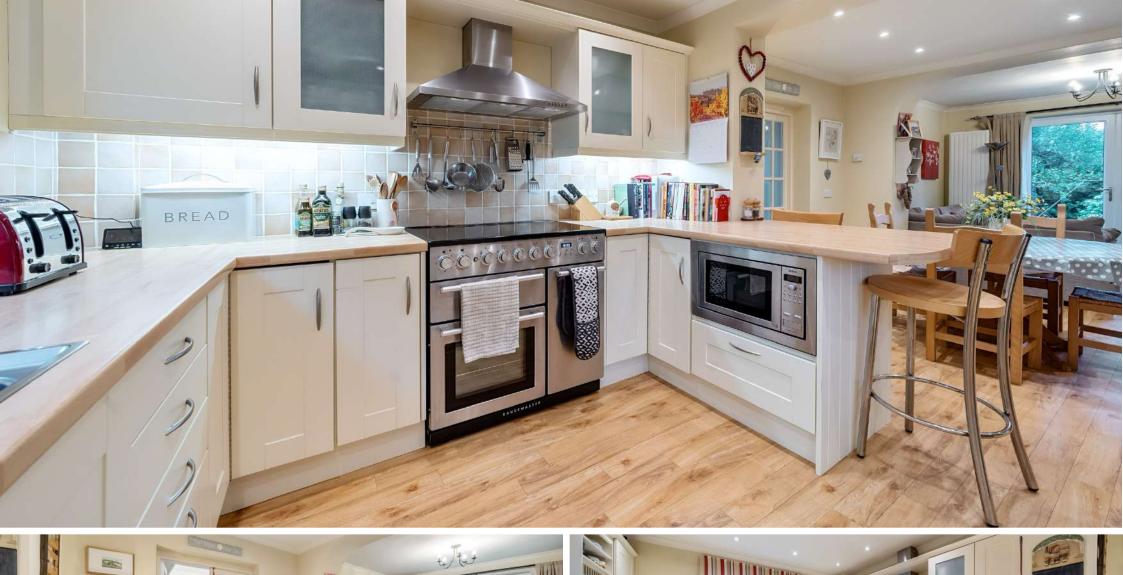

## **Features**

- Entrance Hall
- Living Room with woodburner
- Open plan fitted Kitchen, Dining Area / Family Room with Rangemaster cooker, integrated Bosch microwave and French doors to garden
- Boot Room with door to garden
- Laundry Room
- Shower Room
- Master Bedroom
- 3 further Bedrooms
- Family Bathroom
- Established South facing garden to rear with Summer House
- Music Room
- Store
- Private gated driveway with ample driveway parking
- Oil fired central heating
- Double glazing
- Council tax band F
- What3words: ///tadpole.fleet.gems