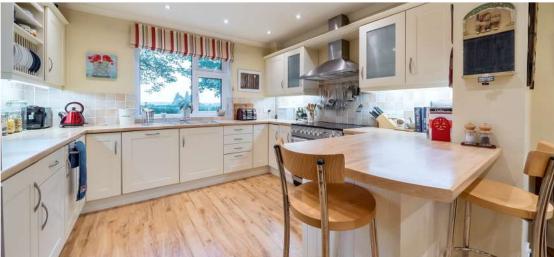

## **Features**

- Entrance Hall
- Living Room with woodburner
- Open plan fitted Kitchen, Dining Area / Family Room with Rangemaster cooker, integrated Bosch microwave and French doors to garden
- Boot Room with door to garden
- Laundry Room
- Shower Room
- Master Bedroom
- 3 further Bedrooms
- Family Bathroom
- Established South facing garden to rear with Summer House
- Music Room
- Store
- Private gated driveway with ample driveway parking
- Oil fired central heating
- Double glazing
- Council tax band F
- What3words: ///tadpole.fleet.gems