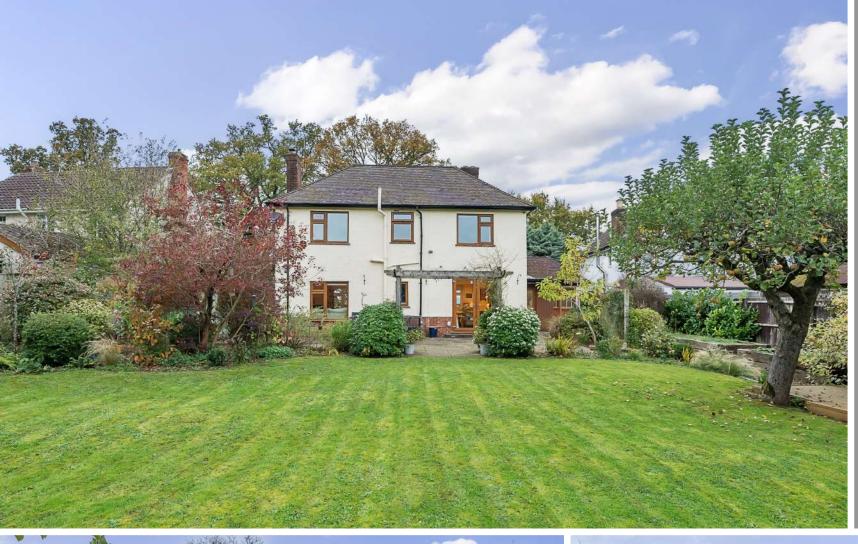

Located in this popular village at the foot of the Blackdown Hills and in a good sized plot of about 0.25 acre is this well presented, extended 4 bedroomed detached family house with established garden to rear with summer house and private gated driveway with ample parking. No onward chain.

## **Features**

- Entrance Hall
- Living Room with woodburner
- Open plan fitted Kitchen, Dining Area / Family Room with Rangemaster cooker, integrated Bosch microwave and French doors to garden
- Boot Room with door to garden
- Laundry Room
- Shower Room
- Master Bedroom
- 3 further Bedrooms
- Family Bathroom
- Established South facing garden to rear with Summer House
- Music Room
- Store
- Private gated driveway with ample driveway parking
- Oil fired central heating
- Double glazing
- Council tax band F
- What3words: ///tadpole.fleet.gems