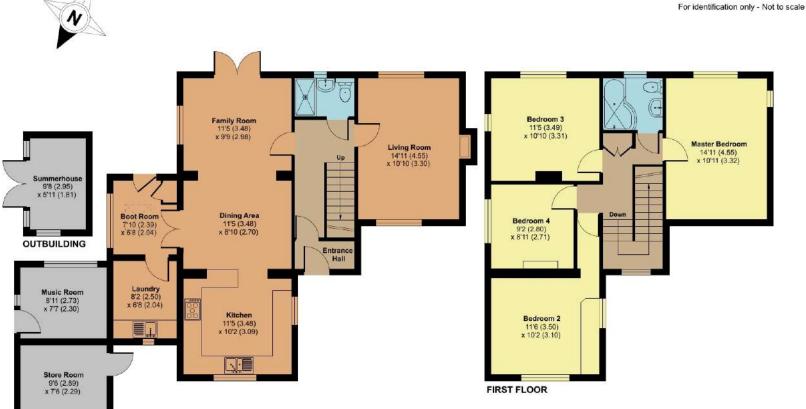

## Littleham House, Pitminster, Taunton, TA3 7AT

Approximate Area = 1435 sq ft / 133.3 sq m Outbuildings = 194 sq ft / 18 sq m Total = 1629 sq ft / 151.3 sq m

Viewing strictly through the selling agents:

**GROUND FLOOR** 