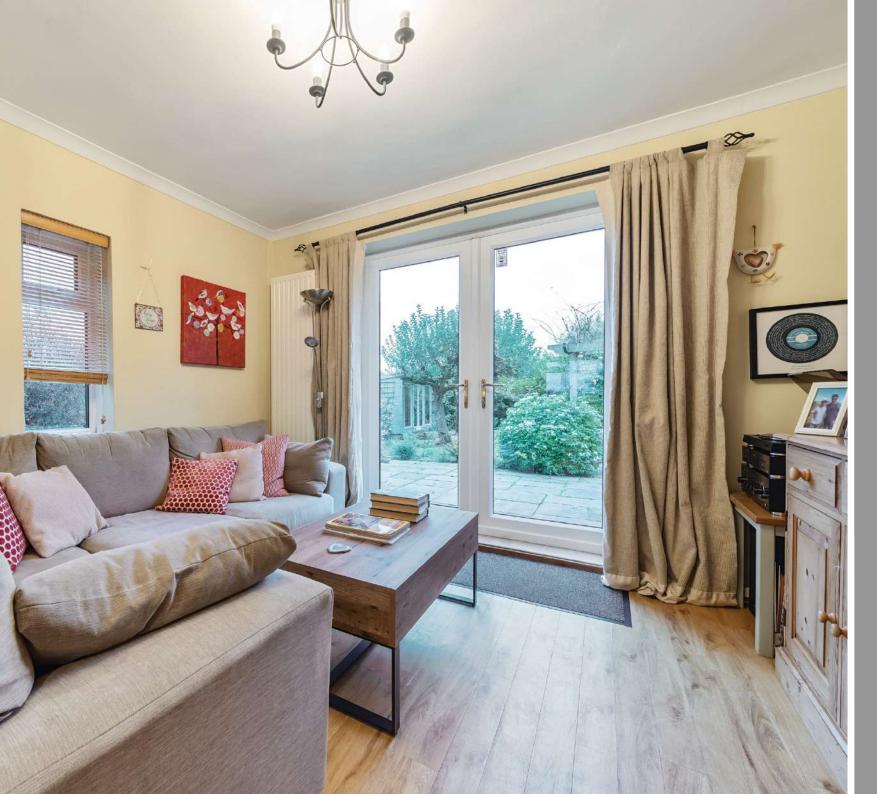

## **Features**

- Entrance Hall
- Living Room with woodburner
- Open plan fitted Kitchen, Dining Area / Family Room with Rangemaster cooker, integrated Bosch microwave and French doors to garden
- Boot Room with door to garden
- Laundry Room
- Shower Room
- Master Bedroom
- 3 further Bedrooms
- Family Bathroom
- Established South facing garden to rear with Summer House
- Music Room
- Store
- Private gated driveway with ample driveway parking
- Oil fired central heating
- Double glazing
- Council tax band F
- What3words: ///tadpole.fleet.gems

Located in this popular village at the foot of the Blackdown Hills and in a good sized plot of about 0.25 acre is this well presented, extended 4 bedroomed detached family house with established garden to rear with summer house and private gated driveway with ample parking. No onward chain.