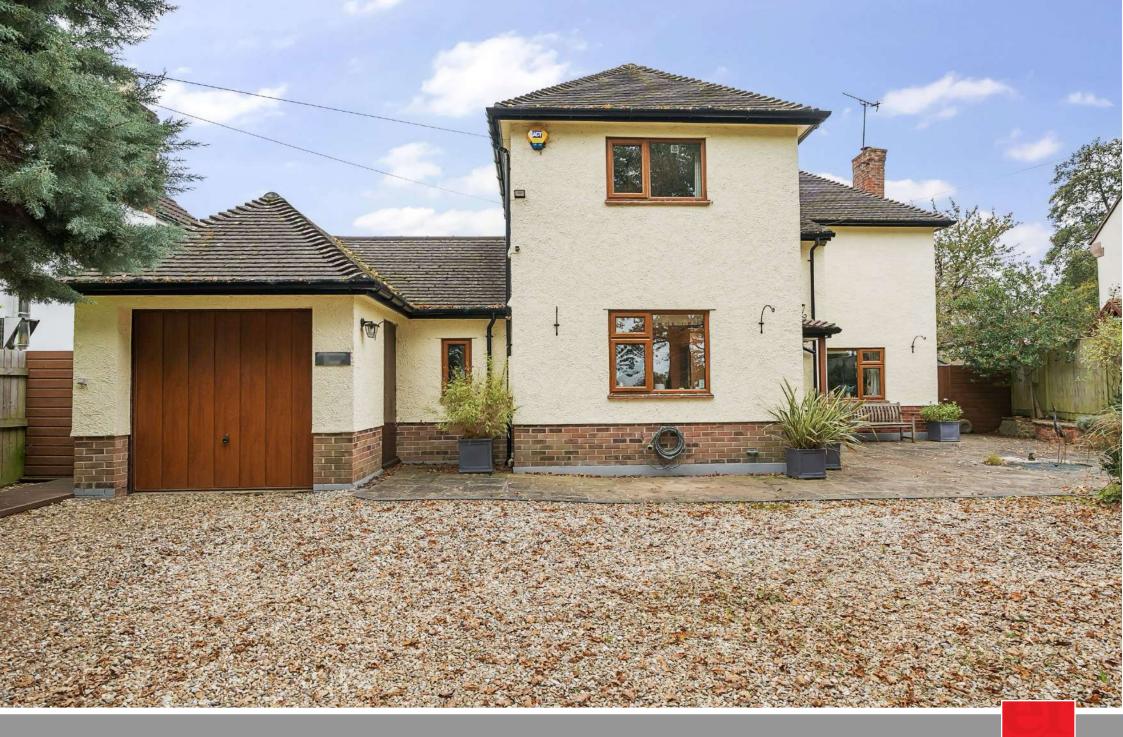

Located in this popular village at the foot of the Blackdown Hills and in a good sized plot of about 0.25 acre is this well presented, extended 4 bedroomed detached family house with established garden to rear with summer house and private gated driveway with ample parking. No onward chain.

Littleham House is situated in Pitminster, a popular village lying just over 4 miles to the South of Taunton and benefitting from no through traffic. It lies within attractive countryside within the foothills of the Blackdown Hills, themselves designated an Area of Outstanding Natural Beauty. The village itself has a pub whilst more extensive facilities are available in the village of Trull just 2.8 miles away including primary school, post office and general store.