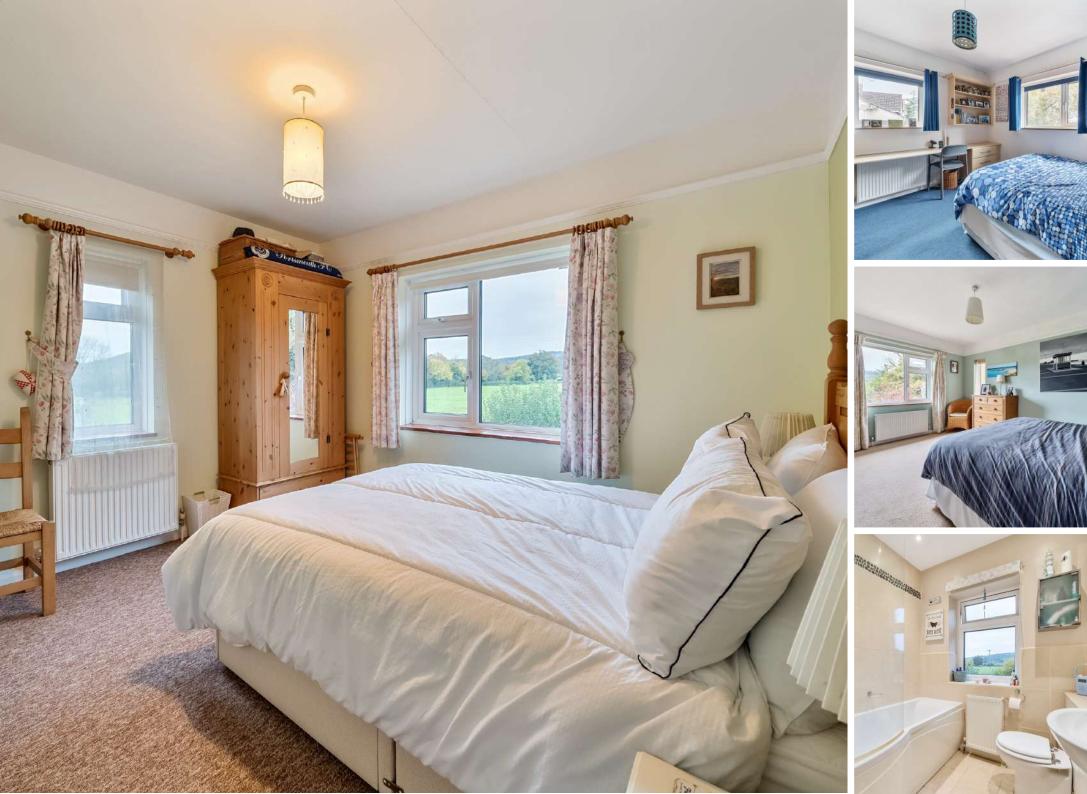

## **Features**

- Entrance Hall
- Living Room with woodburner
- Open plan fitted Kitchen, Dining Area / Family Room with Rangemaster cooker, integrated Bosch microwave and French doors to garden
- Boot Room with door to garden
- Laundry Room
- Shower Room
- Master Bedroom
- 3 further Bedrooms
- Family Bathroom
- Established South facing garden to rear with Summer House
- Music Room
- Store
- Private gated driveway with ample driveway parking
- Oil fired central heating
- Double glazing
- Council tax band F
- What3words: ///tadpole.fleet.gems