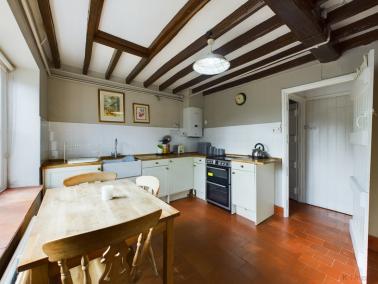

## **Property Description**

A delightful two double bedroom cottage which is well present and is positioned in a semi rural location.

On entering the cottage you'll come straight into the kitchen which has been fitted with base units, an inset Butlers sink, integrated four ring electric cooker and freestanding fridge/freezer. Off the kitchen is a cupboard which houses a washer/dryer and there's a bathroom.