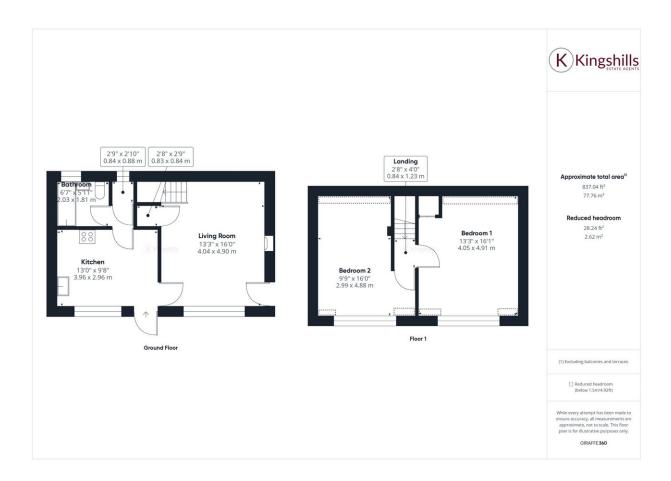

## **Property Description**

A delightful two double bedroom cottage which is well present and is positioned in a semi rural location.

On entering the cottage you'll come straight into the kitchen which has been fitted with base units, an inset Butlers sink, integrated four ring electric cooker and freestanding fridge/freezer. Off the kitchen is a cupboard which houses a washer/dryer and there's a bathroom.

Finishing off the downstairs accommodation is the living room with wood flooring along with an open fireplace. A staircase with understairs storage, gives access to a first floor level where there are two double bedrooms.