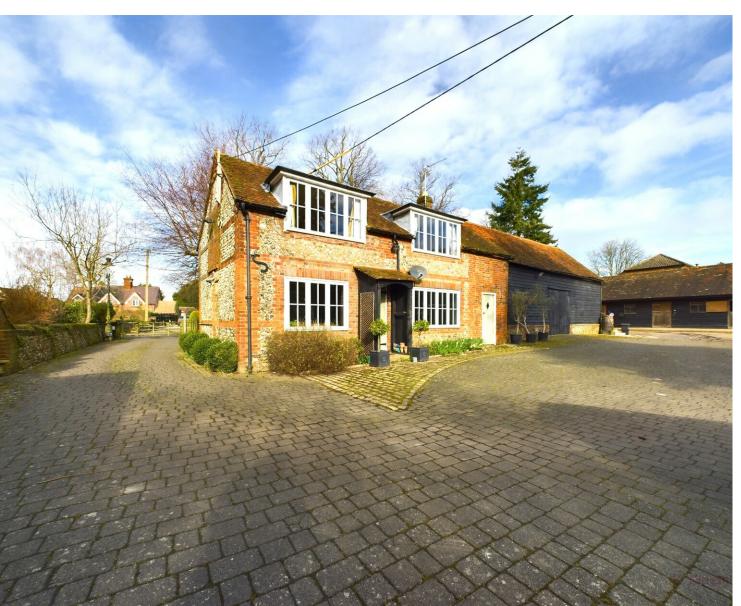

01494 939868 hello@kingshills.co.uk kingshills.co.uk

Hunts Hill Lane, Naphill, High Wycombe, Buckinghamshire, HP14 4RL

## **Property Description**

A delightful two double bedroom cottage which is well present and is positioned in a semi rural location.

On entering the cottage you'll come straight into the kitchen which has been fitted with base units, an inset Butlers sink, integrated four ring electric cooker and freestanding fridge/freezer. Off the kitchen is a cupboard which houses a washer/dryer and there's a bathroom.

Outside there's residents parking and potential access to a garden. Available 6th April and Part Furnished.

COUNCIL TAX D

**EPC RATING E** 