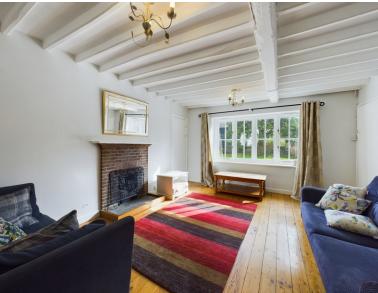

Finishing off the downstairs accommodation is the living room with wood flooring along with an open fireplace. A staircase with understairs storage, gives access to a first floor level where there are two double bedrooms.