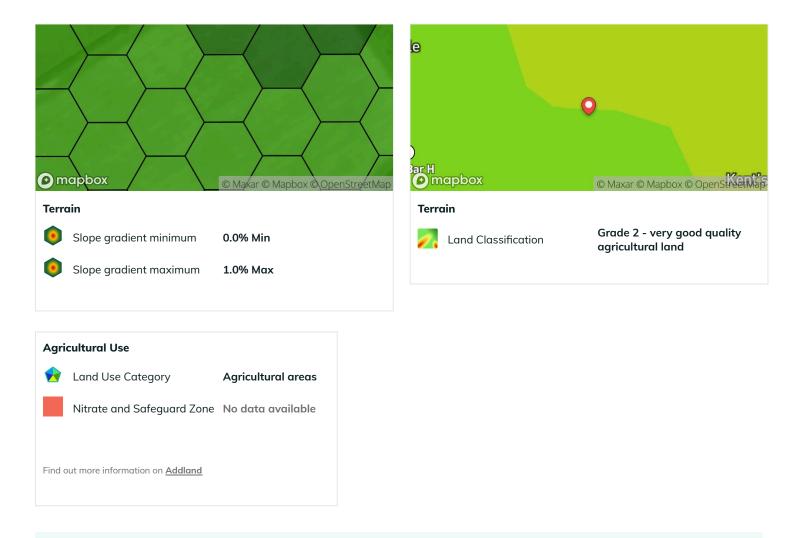

#### Terrain & Agriculture

Analysis of the land including hillside gradients and details of agricultural land use or considerations, such as Safeguarded or Nitrate Vulnerable Zones and Land Use Classification.

#### **Terrain & Agriculture**

ADDLAND

Understanding the gradient of your land and its agricultural value or risk is an important part of your land evaluation. This report provides you with desktop analysis using Ordnance Survey, DEFRA and CORINE data sources, providing you with an early understanding of the lay of the land before physical visits and surveys are undertaken.

#### 👾 Addland data tips

Nitrate Vulnerable Zones (NVZs) are areas designated as being at risk from agricultural nitrate pollution. Concerned about your land? don't panic, about 55% of land in England is also in a NVZ or safeguarded zone. There are a few rules you need to follow if you intend to use any nitrogen fertiliser or store organic manure, you must also take steps to prevent water pollution. If you own agricultural land in a designated Nitrate Vulnerable Zone and do not comply with the guidelines, you may be prosecuted and fined by the Environment Agency.