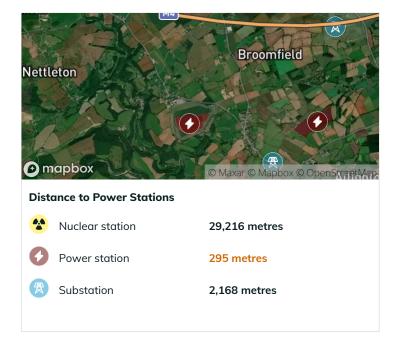

#### **Energy & Networks**

The production, distribution and consumption of energy is a critical part of our lives. Understanding your options from the proximity to active nuclear stations to local biomass production can inform future decisions about the energy you use.

| Cas<br>On          | nor<br>If Club Upper Castle<br>Combe<br>stle Combe<br>Castle Combe<br>Castle Combe | Kent's Bottom<br>Circuit<br>C Maxar o Mathon KeyenstleetMap |
|--------------------|------------------------------------------------------------------------------------|-------------------------------------------------------------|
|                    |                                                                                    |                                                             |
| 5                  | Overground cables                                                                  | 159 metres                                                  |
| \$                 | Underground cables                                                                 | 8,175 metres                                                |
| $\bigtriangledown$ | Towers and Pylons                                                                  | 180 metres                                                  |
|                    |                                                                                    |                                                             |