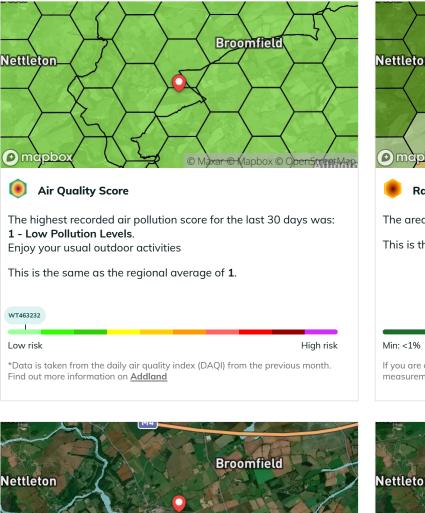

#### **Climate and Environment**

ADDLAND

Environmental factors and climate change is not only affecting how we think about our planet but also how we think about our homes. Lending, insurance and general living costs are now directly influenced by changing environmental risks.

The area has a maximum Radon Gas Risk of Level 3.

This is the same as the national average of Level 3.

WT463232

If you are concerned about high radon gas risk levels, you can order a home measurement pack from the UK Health Agency,

Max. >30%