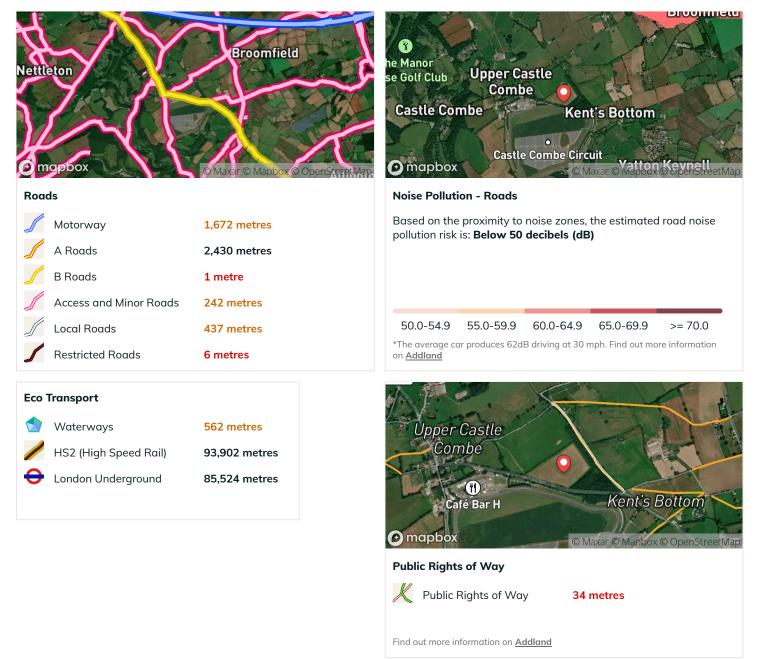

#### Transport & Infrastructure

Details on transport lines and impact zones including HS2, Public Rights of Way, Waterways and London Underground lines, plus distance calculations to all adopted roads and highways.

#### **Transport & Infrastructure**

Your proximity to local transport links, the UK's highways network and lower carbon alternatives may play an important part in your decision making. The identification of footpaths and Public Rights of Way also form part of your legal searches and may impact your options in any future changes.

#### 👾 Addland data tips

As the owner or occupier of land with a public right of way, you must adhere to guidelines such to avoid putting obstructions on or across the route including permanent or temporary fences, walls, hedgerows, padlocked gates or barbed wire, as well as to ensure vegetation does not encroach onto the route from the sides or above.

Obstructing a public right of way is a criminal offence. The highway authority has the right to demand you remove any obstruction you cause. If you don't, the highway authority can remove the obstruction and recover the cost from you. More information can be found at <u>gov.uk</u> or by speaking to a property specialised legal expert.

| Cas<br>On          | nor<br>If Club Upper Castle<br>Combe<br>stle Combe<br>Castle Combe<br>Castle Combe | Kent's Bottom<br>Circuit<br>C Maxar o Mathon KeyenstleetMap |
|--------------------|------------------------------------------------------------------------------------|-------------------------------------------------------------|
|                    |                                                                                    |                                                             |
| 5                  | Overground cables                                                                  | 159 metres                                                  |
| \$                 | Underground cables                                                                 | 8,175 metres                                                |
| $\bigtriangledown$ | Towers and Pylons                                                                  | 180 metres                                                  |
|                    |                                                                                    |                                                             |