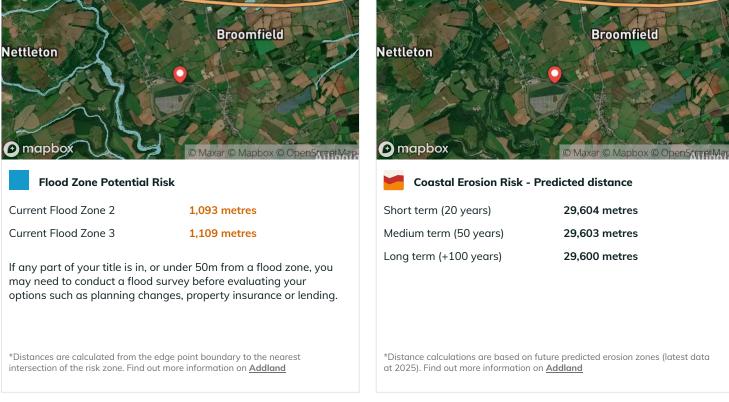

#### **Climate & Environmental**

Information on key factors relating to climate change and environmental considerations. Data includes Air Quality score, Radon Gas levels, Flood Zones and 100 year predicted Coastal Erosion.

#### **Climate and Environment**

ADDLAND

Environmental factors and climate change is not only affecting how we think about our planet but also how we think about our homes. Lending, insurance and general living costs are now directly influenced by changing environmental risks.