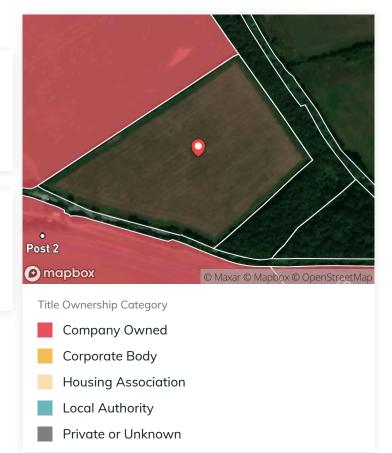

#### Ownership

| Title number          | WT463232           |
|-----------------------|--------------------|
| Ownership Category    | Private or Unknown |
| Number of proprietors | 1                  |

#### Neighbouring title boundaries and ownership category

|   | Neighbouring t  | itle                           |
|---|-----------------|--------------------------------|
|   | Title Number    | <u>WT458857</u>                |
|   | Name            | Suffolk Life Annuities Limited |
|   | Category        | Company Owned                  |
|   | Tenure          | Freehold                       |
| ļ |                 |                                |
|   |                 |                                |
|   | Neighbouring t  | :*!^                           |
| I | iveighbouring t | lue                            |

| Title Number | <u>WT467630</u>    |
|--------------|--------------------|
| Name         | Private or Unknown |
| Category     | No data available  |
| Tenure       | No data available  |