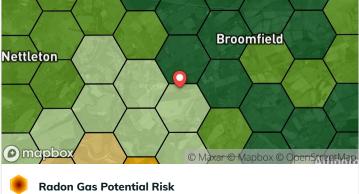

#### **Climate and Environment**

ADDLAND

Environmental factors and climate change is not only affecting how we think about our planet but also how we think about our homes. Lending, insurance and general living costs are now directly influenced by changing environmental risks.

The area has a maximum Radon Gas Risk of Level 3.

This is the same as the national average of Level 3.

WT463232

If you are concerned about high radon gas risk levels, you can order a home measurement pack from the UK Health Agency,