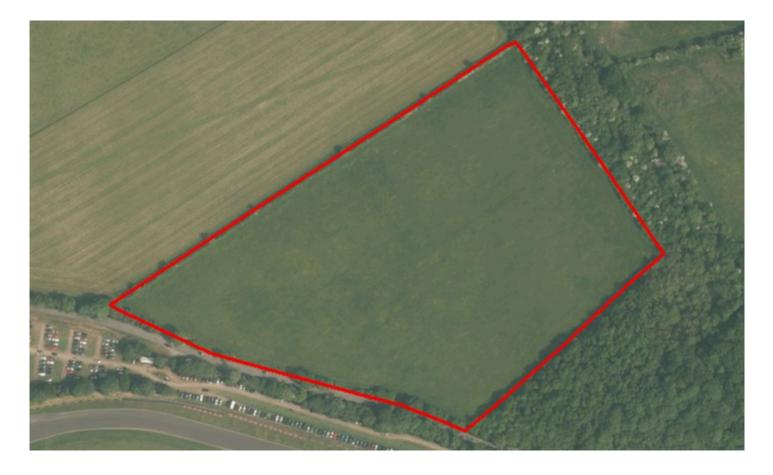

#### Title Summary

Summarising the official HMLR title information including, the official polygon(s) and boundaries, title number, type and class of title, postal address(es) and total area size in acres.

#### **Title Summary**

Addland has data on over 26 million titles, including the official HMLR registered polygons which details the boundary lines of the title. The data set is updated every month. A single title can have multiple addresses associated with it.

| Title Number       | WT463232                    |
|--------------------|-----------------------------|
| Title Class        | Unknown                     |
| Estate interest    | Estate in land              |
| Area               | 14.72 acres / 5.96 hectares |
| Number of polygons | 1                           |