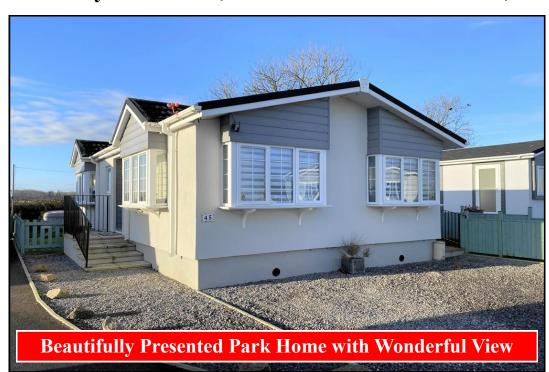

## 45 Bailey View Park, Winterborne Whitechurch, Blandford. DT11 0FD

This drawing has been prepared for diagrammatic purpose only. Not to scale

#### 2 Bedroom Park Home approx 38' x 20'

Accommodation & approximate room dimensions:

- Tingdene 'Harrington' Park Home circa 2019
- Hall: Cloaks cupboard.
- Lounge: approx 14'2" x 10'5". Feature fireplace.
- Kitchen/Diner: approx 17'2" x 8'10". Range of modern wall and floor cupboards. Built-in oven & hob. Integrated washing machine, fridge/freezer & dishwasher. LED spot lights. Door to garden.
- Bedroom 1: approx 11'7" x 9'2" Plus Dressing Area with fitted wardrobe. Double doors to raised terrace. Wonderful distant countryside views.
- En-Suite Shower Room
- Bedroom 2: approx 10'8" x 9'2". Built-in wardrobe.
- Bathroom: Panelled bath, Vanity wash basin & WC.
- PVCu Double-Glazing & Exterior Insulation System with 25 year guarantee
- Gas Central Heating
- Delightful Garden backing onto fields & enjoying a sunny aspect.
- Parking on Plot for 2 cars
- Age Restriction 50+ Pets Considered (2 Pets max)
- Semi-Rural location near to Blandford with views over surrounding countryside.