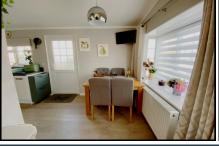

#### 2 Bedroom Park Home approx 38' x 20'

Accommodation & approximate room dimensions:

- Tingdene 'Harrington' Park Home circa 2019
- Hall: Cloaks cupboard.
- Lounge: approx 14'2" x 10'5". Feature fireplace.
- Kitchen/Diner: approx 17'2" x 8'10". Range of modern wall and floor cupboards. Built-in oven & hob. Integrated washing machine, fridge/freezer & dishwasher. LED spot lights. Door to garden.
- Bedroom 1: approx 11'7" x 9'2" Plus Dressing Area with fitted wardrobe. Double doors to raised terrace. Wonderful distant countryside views.
- En-Suite Shower Room
- Bedroom 2: approx 10'8" x 9'2". Built-in wardrobe.
- Bathroom: Panelled bath, Vanity wash basin & WC.
- PVCu Double-Glazing & Exterior Insulation System with 25 year guarantee
- Gas Central Heating
- Delightful Garden backing onto fields & enjoying a sunny aspect.
- Parking on Plot for 2 cars
- Age Restriction 50+ Pets Considered (2 Pets max)
- Semi-Rural location near to Blandford with views over surrounding countryside.