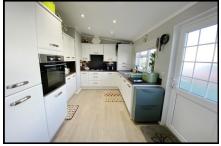

#### 2 Bedroom Park Home approx 38' x 20'

Accommodation & approximate room dimensions:

- Tingdene 'Harrington' Park Home circa 2019
- Hall: Cloaks cupboard.
- Lounge: approx 14'2" x 10'5". Feature fireplace.
- Kitchen/Diner: approx 17'2" x 8'10". Range of modern wall and floor cupboards. Built-in oven & hob. Integrated washing machine, fridge/freezer & dishwasher. LED spot lights. Door to garden.
- Bedroom 1: approx 11'7" x 9'2" Plus Dressing Area with fitted wardrobe. Double doors to raised terrace. Wonderful distant countryside views.
- En-Suite Shower Room
- Bedroom 2: approx 10'8" x 9'2". Built-in wardrobe.
- Bathroom: Panelled bath, Vanity wash basin & WC.
- PVCu Double-Glazing & Exterior Insulation System with 25 year guarantee
- Gas Central Heating
- Delightful Garden backing onto fields & enjoying a sunny aspect.
- Parking on Plot for 2 cars
- Age Restriction 50+ Pets Considered (2 Pets max)
- Semi-Rural location near to Blandford with views over surrounding countryside.