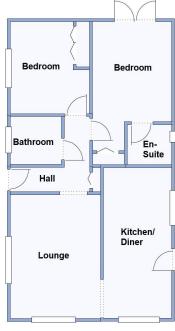

#### 2 Bedroom Park Home approx 38' x 20'

Accommodation & approximate room dimensions:

- Tingdene 'Harrington' Park Home circa 2019
- Hall: Cloaks cupboard.
- Lounge: approx 14'2" x 10'5". Feature fireplace.
- Kitchen/Diner: approx 17'2" x 8'10". Range of modern wall and floor cupboards. Built-in oven & hob. Integrated washing machine, fridge/freezer & dishwasher. LED spot lights. Door to garden.
- Bedroom 1: approx 11'7" x 9'2" Plus Dressing Area with fitted wardrobe. Double doors to raised terrace. Wonderful distant countryside views.
- En-Suite Shower Room
- Bedroom 2: approx 10'8" x 9'2". Built-in wardrobe.
- Bathroom: Panelled bath, Vanity wash basin & WC.
- PVCu Double-Glazing & Exterior Insulation System with 25 year guarantee
- Gas Central Heating
- Delightful Garden backing onto fields & enjoying a sunny aspect.
- Parking on Plot for 2 cars
- Age Restriction 50+ Pets Considered (2 Pets max)
- Semi-Rural location near to Blandford with views over surrounding countryside.