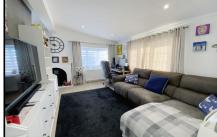

#### 2 Bedroom Park Home approx 38' x 20'

Accommodation & approximate room dimensions:

- Tingdene 'Harrington' Park Home circa 2019
- Hall: Cloaks cupboard.
- Lounge: approx 14'2" x 10'5". Feature fireplace.
- Kitchen/Diner: approx 17'2" x 8'10". Range of modern wall and floor cupboards. Built-in oven & hob. Integrated washing machine, fridge/freezer & dishwasher. LED spot lights. Door to garden.
- Bedroom 1: approx 11'7" x 9'2" Plus Dressing Area with fitted wardrobe. Double doors to raised terrace. Wonderful distant countryside views.
- En-Suite Shower Room
- Bedroom 2: approx 10'8" x 9'2". Built-in wardrobe.
- Bathroom: Panelled bath, Vanity wash basin & WC.
- PVCu Double-Glazing & Exterior Insulation System with 25 year guarantee
- Gas Central Heating
- Delightful Garden backing onto fields & enjoying a sunny aspect.
- Parking on Plot for 2 cars
- Age Restriction 50+ Pets Considered (2 Pets max)
- Semi-Rural location near to Blandford with views over surrounding countryside.