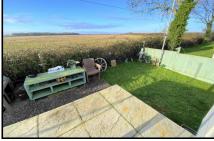

#### 2 Bedroom Park Home approx 38' x 20'

Accommodation & approximate room dimensions:

- Tingdene 'Harrington' Park Home circa 2019
- Hall: Cloaks cupboard.
- Lounge: approx 14'2" x 10'5". Feature fireplace.
- Kitchen/Diner: approx 17'2" x 8'10". Range of modern wall and floor cupboards. Built-in oven & hob. Integrated washing machine, fridge/freezer & dishwasher. LED spot lights. Door to garden.
- Bedroom 1: approx 11'7" x 9'2" Plus Dressing Area with fitted wardrobe. Double doors to raised terrace. Wonderful distant countryside views.
- En-Suite Shower Room
- Bedroom 2: approx 10'8" x 9'2". Built-in wardrobe.
- Bathroom: Panelled bath, Vanity wash basin & WC.
- PVCu Double-Glazing & Exterior Insulation System with 25 year guarantee
- Gas Central Heating
- Delightful Garden backing onto fields & enjoying a sunny aspect.
- Parking on Plot for 2 cars
- Age Restriction 50+ Pets Considered (2 Pets max)
- Semi-Rural location near to Blandford with views over surrounding countryside.