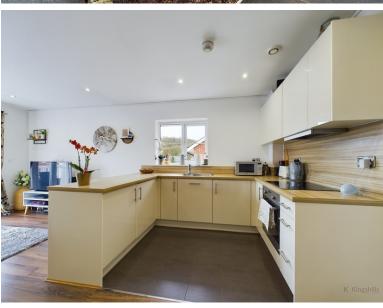

Upon entering, you are greeted by a well-appointed interior that seamlessly blends style with functionality. The open-plan living area is illuminated by natural light, creating an inviting ambiance for relaxation and entertainment. The kitchen/breakfast room features sleek modern cupboards, fitted appliances, and ample space for culinary endeavors, while the adjoining living room extends onto a delightful balcony, offering serene views of the surrounding development.