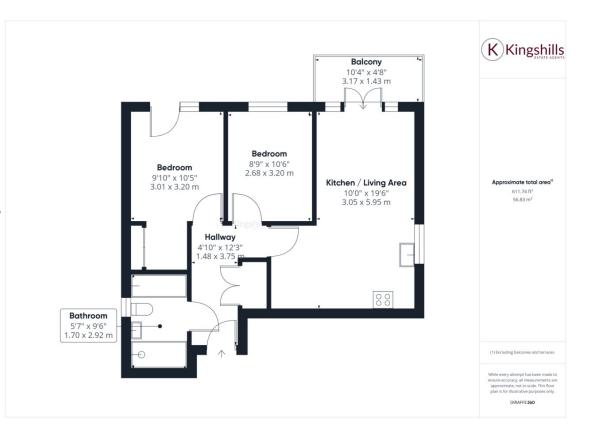

The accommodation comprises two bedrooms, including a master bedroom adorned with a generous walk-in wardrobe and a Juliet balcony, perfect for enjoying moments of tranquility. The second bedroom offers versatility, whether utilized as a guest room, home office, or personal sanctuary.