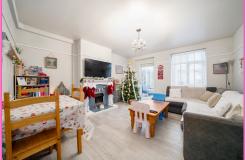

## Lounge 14'8" x 13'9"

A spacious room with a feature fireplace with wooden surround and tiled hearth, incorporating a coal effect gas fire. Picture rail and ceiling rose. Laminate floor covering. Window and full height glazed door to the conservatory, allow daylight to flood the room. Radiator.