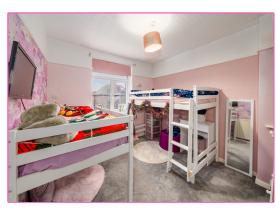

#### Bedroom Three 10'5" x 6'6"

Picture rail. Radiator. Window to the front aspect.