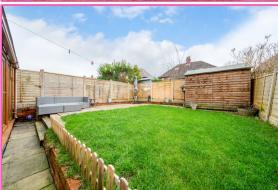

The rear garden is mainly laid to lawn with a garden shed and fenced boundaries. There is a paved patio area ideal for the garden furniture, and French doors provide access in to the Conservatory.

82 m<sup>2</sup>