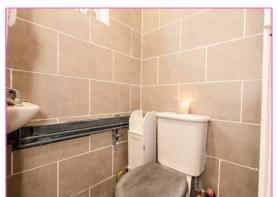

#### Cloakroom

A low level W.C and wash hand basin. Tiled walls. Wood effect flooring. Obscure glazed window to the rear elevation.