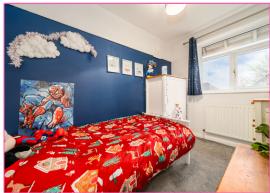

#### Bedroom Three 10'5" x 6'6"

Picture rail. Radiator. Window to the front aspect.