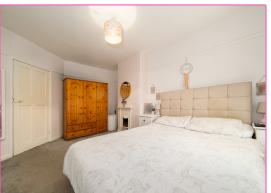

#### Bedroom One 14'10" x 10'8"

A great sized bedroom with two windows to the rear elevation. An original cast iron decorative fireplace. Picture rail. Radiator.

#### Bedroom Two 11'0" x 9'6"

A decorative cast iron fireplace. Picture rail. Radiator. Window to the rear aspect.

Price: Offers Over £195,000