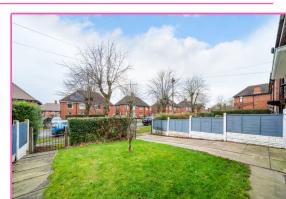

#### Outside

The property occupies a good sized plot with off road parking and an adjoining garden area laid to lawn with fenced boundaries. There is a path to the side of the property leading to the rear garden.

The rear garden is mainly laid to lawn with a garden shed and fenced boundaries. There is a paved patio area ideal for the garden furniture, and French doors provide access in to the Conservatory.

82 m<sup>2</sup>