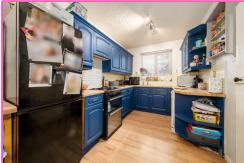

#### **Kitchen**

A range of modern wall and base units with cooker space having extractor fan above. Inset stainless steel sink unit with tiled splashbacks. Utility area with plumbing for automatic washing machine and tumble dryer. Wall mounted combination boiler. Wood effect floor covering. Two radiators. Obscure glazed door out to the rear garden.