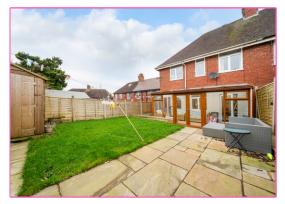

#### Outside

The property occupies a good sized plot with off road parking and an adjoining garden area laid to lawn with fenced boundaries. There is a path to the side of the property leading to the rear garden.

The rear garden is mainly laid to lawn with a garden shed and fenced boundaries. There is a paved patio area ideal for the garden furniture, and French doors provide access in to the Conservatory.

82 m<sup>2</sup>