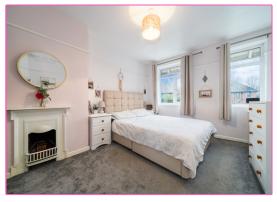

#### Bedroom One 14'10" x 10'8"

A great sized bedroom with two windows to the rear elevation. An original cast iron decorative fireplace. Picture rail. Radiator.

#### Bedroom Two 11'0" x 9'6"

A decorative cast iron fireplace. Picture rail. Radiator. Window to the rear aspect.

Price: Offers Over £195,000