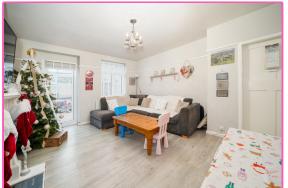

## Lounge 14'8" x 13'9"

A spacious room with a feature fireplace with wooden surround and tiled hearth, incorporating a coal effect gas fire. Picture rail and ceiling rose. Laminate floor covering. Window and full height glazed door to the conservatory, allow daylight to flood the room. Radiator.