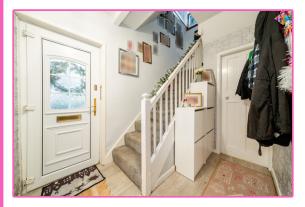

#### **Entrance Hall**

Spacious Entrance hall with stairs off to the first floor. There is a useful understairs storage cupboard, and fitted coat hooks. Radiator. uPVC door to the front elevation.