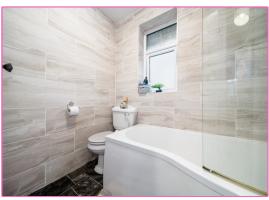

#### **Bathroom**

A modern bathroom with a P-shaped bath with shower over. A low level W.C and pedestal wash hand basin. Full height tiled walls. Chrome towel radiator. Obscure glazed window to the front elevation.