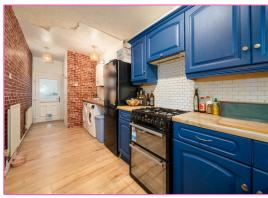

#### **Kitchen**

A range of modern wall and base units with cooker space having extractor fan above. Inset stainless steel sink unit with tiled splashbacks. Utility area with plumbing for automatic washing machine and tumble dryer. Wall mounted combination boiler. Wood effect floor covering. Two radiators. Obscure glazed door out to the rear garden.