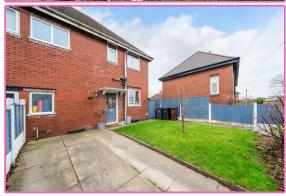

#### Outside

The property occupies a good sized plot with off road parking and an adjoining garden area laid to lawn with fenced boundaries. There is a path to the side of the property leading to the rear garden.