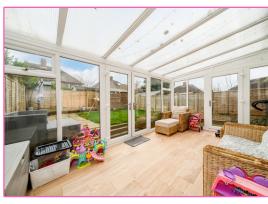

## Conservatory 16'1" x 9'4"

A great sized conservatory with full heigh glazing to three sides, having French doors out to the rear garden and a side door out. An internal door to both the lounge and kitchen and windows which allow daylight to flow into the property.