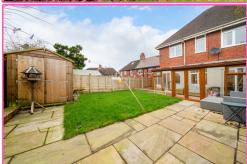

#### Outside

The property occupies a good sized plot with off road parking and an adjoining garden area laid to lawn with fenced boundaries. There is a path to the side of the property leading to the rear garden.

The rear garden is mainly laid to lawn with a garden shed and fenced boundaries. There is a paved patio area ideal for the garden furniture, and French doors provide access in to the Conservatory.

82 m<sup>2</sup>