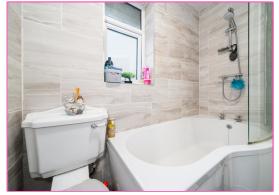

#### **Bathroom**

A modern bathroom with a P-shaped bath with shower over. A low level W.C and pedestal wash hand basin. Full height tiled walls. Chrome towel radiator. Obscure glazed window to the front elevation.