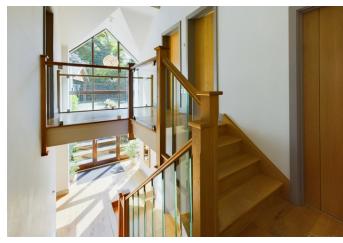

Upon entering, you are greeted by an impressive vaulted glass entrance hall that floods the space with natural light, creating an airy and welcoming atmosphere. The solid oak staircase is a striking centrepiece, adding a touch of elegance as it leads to the first-floor gallery landing which overlooks the spacious hallway. Also accessed from the hallway, is the light and airy study fitted with Neville Johnson furniture offering a serene view of the front of the house. There is also a practical downstairs cloakroom, convenient for guests and residents.