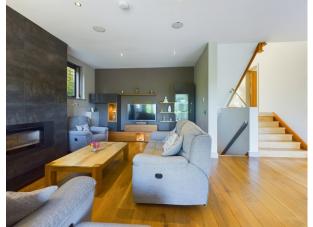

The heart of the home lies in its open-plan living and dining area, designed for both comfort and entertaining. The bi-fold doors in both the living and dining rooms provide a seamless connection to the outdoor space, opening up to a large composite decking area that's perfect for entertaining guests. For cosy evenings in, the living room features an integrated wood-burning stove, adding warmth and ambience. The property is fitted with underfloor heating throughout the ground floor, ensuring a luxurious and comfortable environment year-round. Bluetooth-integrated speakers allow you to enjoy music while cooking or entertaining, adding another level of convenience to the home. The German designed Hacker kitchen is a chef's dream, complete with integrated appliances, sleek Quartz worktops, luxurious limestone flooring and modern cabinetry. For informal dining, there is an island with breakfast bar and stools and for entertaining larger groups of friends and family, step down into the spacious dining area where bi-fold doors create a seamless flow between the indoor and outdoor living spaces.