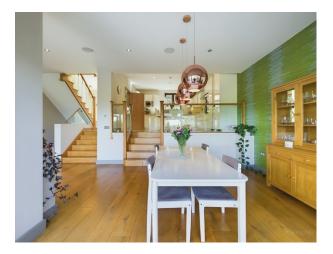

The heart of the home lies in its open-plan living and dining area, designed for both comfort and entertaining. The bi-fold doors in both the living and dining rooms provide a seamless connection to the outdoor space, opening up to a large composite decking area that's perfect for entertaining guests. For cosy evenings in, the living room features an integrated wood-burning stove, adding warmth and ambience. The property is fitted with underfloor heating throughout the ground floor, ensuring a luxurious and comfortable environment year-round. Bluetooth-integrated speakers allow you to enjoy music while cooking or entertaining, adding another level of convenience to the home. The German designed Hacker kitchen is a chef's dream, complete with integrated appliances, sleek Quartz worktops, luxurious limestone flooring and modern cabinetry. For informal dining, there is an island with breakfast bar and stools and for entertaining larger groups of friends and family, step down into the spacious dining area where bi-fold doors create a seamless flow between the indoor and outdoor living spaces.