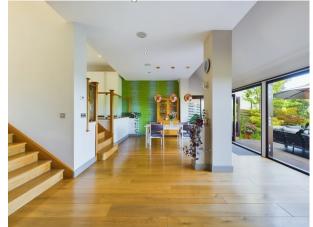

Upon entering, you are greeted by an impressive vaulted glass entrance hall that floods the space with natural light, creating an airy and welcoming atmosphere. The solid oak staircase is a striking centrepiece, adding a touch of elegance as it leads to the first-floor gallery landing which overlooks the spacious hallway. Also accessed from the hallway, is the light and airy study fitted with Neville Johnson furniture offering a serene view of the front of the house. There is also a practical downstairs cloakroom, convenient for guests and residents.

The heart of the home lies in its open-plan living and dining area, designed for both comfort and entertaining. The bi-fold doors in both the living and dining rooms provide a seamless connection to the outdoor space, opening up to a large composite decking area that's perfect for entertaining guests. For cosy evenings in, the living room features an integrated wood-burning stove, adding warmth and ambience. The property is fitted with underfloor heating throughout the ground floor, ensuring a luxurious and comfortable environment year-round. Bluetooth-integrated speakers allow you to enjoy music while cooking or entertaining, adding another level of convenience to the home. The German designed Hacker kitchen is a chef's dream, complete with integrated appliances, sleek Quartz worktops, luxurious limestone flooring and modern cabinetry. For informal dining, there is an island with breakfast bar and stools and for entertaining larger groups of friends and family, step down into the spacious dining area where bi-fold doors create a seamless flow between the indoor and outdoor living spaces.