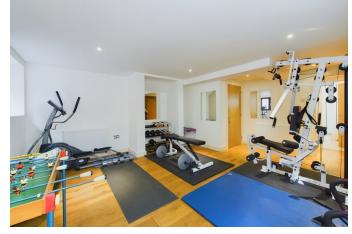

Downstairs, you'll find a practical utility room, which houses the solar hot water heating system, gas boiler, water softener, and additional laundry space. Adjacent to this is a versatile room, currently utilised as a gym. Thanks to its dual-aspect natural light wells, this space could easily be transformed into a cinema room, playroom, or additional home office.