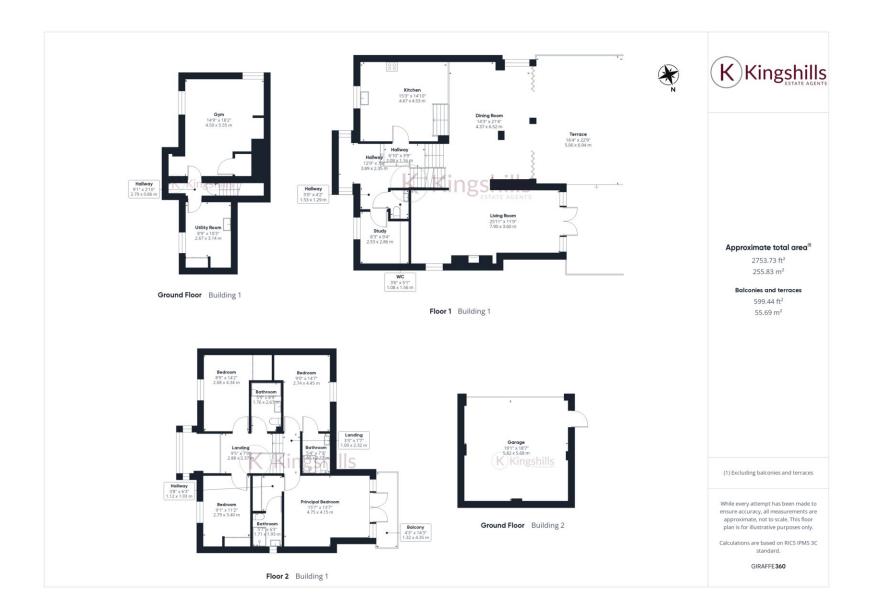

This stunning individually designed split level detached house with far reaching views over the beautiful Chilterns countryside, offers the perfect blend of elegant styling, luxury features and rural tranquillity. Built just over 12 years ago, this thoughtfully designed home has been built to an exceptionally high specification with versatile accommodation, making it the perfect residence to accommodate your family's evolving needs. Positioned on a generous plot that showcases the panoramic countryside views and with accommodation of nearly 3,000 square foot, this characterful contemporary home creates the perfect setting for entertaining and will be the envy of friends and family.

Upon entering, you are greeted by an impressive vaulted glass entrance hall that floods the space with natural light, creating an airy and welcoming atmosphere. The solid oak staircase is a striking centrepiece, adding a touch of elegance as it leads to the first-floor gallery landing which overlooks the spacious hallway. Also accessed from the hallway, is the light and airy study fitted with Neville Johnson furniture offering a serene view of the front of the house. There is also a practical downstairs cloakroom, convenient for guests and residents.

The heart of the home lies in its open-plan living and dining area, designed for both comfort and entertaining. The bi-fold doors in both the living and dining rooms provide a seamless connection to the outdoor space, opening up to a large composite decking area that's perfect for entertaining guests. For cosy evenings in, the living room features an integrated wood-burning stove, adding warmth and ambience. The property is fitted with underfloor heating throughout the ground floor, ensuring a luxurious and comfortable environment year-round. Bluetooth-integrated speakers allow you to enjoy music while cooking or entertaining, adding another level of convenience to the home. The German designed Hacker kitchen is a chef's dream, complete with integrated appliances, sleek Quartz worktops, luxurious limestone flooring and modern cabinetry. For informal dining, there is an island with breakfast bar and stools and for entertaining larger groups of friends and family, step down into the spacious dining area where bi-fold doors create a seamless flow between the indoor and outdoor living spaces.

Downstairs, you'll find a practical utility room, which houses the solar hot water heating system, gas boiler, water softener, and additional laundry space. Adjacent to this is a versatile room, currently utilised as a gym. Thanks to its dual-aspect natural light wells, this space could easily be transformed into a cinema room, playroom, or additional home office.

Upstairs, the property offers four spacious double bedrooms, all with fitted wardrobes and two of which feature luxurious en-suite bathrooms. The principal bedroom suite is another highlight of this characterful property. With an impressive vaulted ceiling and picture window that leads out onto a spectacular balcony with glass balustrade, you can take full advantage of the breathtaking views of the Chiltern countryside. A fitted dressing area leading to the en suite bathroom completes the principal bedroom. A modern luxurious family bathroom serves the remaining bedrooms.

One of the standout features of the property is the beautifully landscaped, terraced garden that faces west, allowing you to enjoy the sunshine all day and offering a stunning backdrop to this peaceful setting. This tranquil outdoor oasis includes two full-width patio areas, one at the top and one at the bottom of the garden, with raised walled flower beds to the top levels and numerous raised vegetable beds at the bottom of the garden. There is a charming summer house nestled at the bottom of the garden, providing an additional space to relax or entertain. To the front of the property there is a double garage with electric up and over door and resin flooring as well as driveway parking for multiple vehicles.