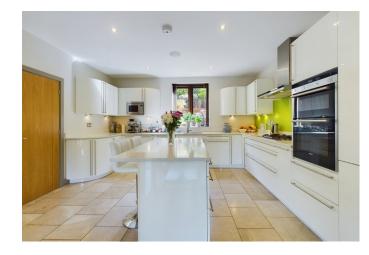

The heart of the home lies in its open-plan living and dining area, designed for both comfort and entertaining. The bi-fold doors in both the living and dining rooms provide a seamless connection to the outdoor space, opening up to a large composite decking area that's perfect for entertaining guests. For cosy evenings in, the living room features an integrated wood-burning stove, adding warmth and ambience. The property is fitted with underfloor heating throughout the ground floor, ensuring a luxurious and comfortable environment year-round. Bluetooth-integrated speakers allow you to enjoy music while cooking or entertaining, adding another level of convenience to the home. The German designed Hacker kitchen is a chef's dream, complete with integrated appliances, sleek Quartz worktops, luxurious limestone flooring and modern cabinetry. For informal dining, there is an island with breakfast bar and stools and for entertaining larger groups of friends and family, step down into the spacious dining area where bi-fold doors create a seamless flow between the indoor and outdoor living spaces.