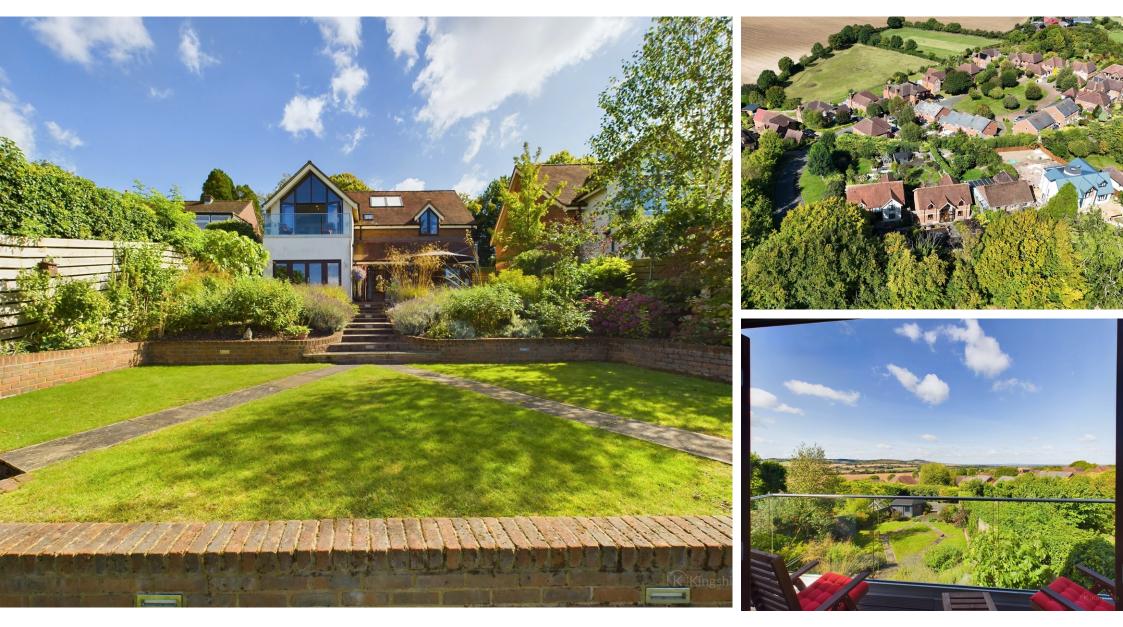

This stunning individually designed split level detached house with far reaching views over the beautiful Chilterns countryside, offers the perfect blend of elegant styling, luxury features and rural tranquillity. Built just over 12 years ago, this thoughtfully designed home has been built to an exceptionally high specification with versatile accommodation, making it the perfect residence to accommodate your family's evolving needs. Positioned on a generous plot that showcases the panoramic countryside views and with accommodation of nearly 3,000 square foot, this characterful contemporary home creates the perfect setting for entertaining and will be the envy of friends and family.

One of the standout features of the property is the beautifully landscaped, terraced garden that faces west, allowing you to enjoy the sunshine all day and offering a stunning backdrop to this peaceful setting. This tranquil outdoor oasis includes two full-width patio areas, one at the top and one at the bottom of the garden, with raised walled flower beds to the top levels and numerous raised vegetable beds at the bottom of the garden. There is a charming summer house nestled at the bottom of the garden, providing an additional space to relax or entertain. To the front of the property there is a double garage with electric up and over door and resin flooring as well as driveway parking for multiple vehicles.