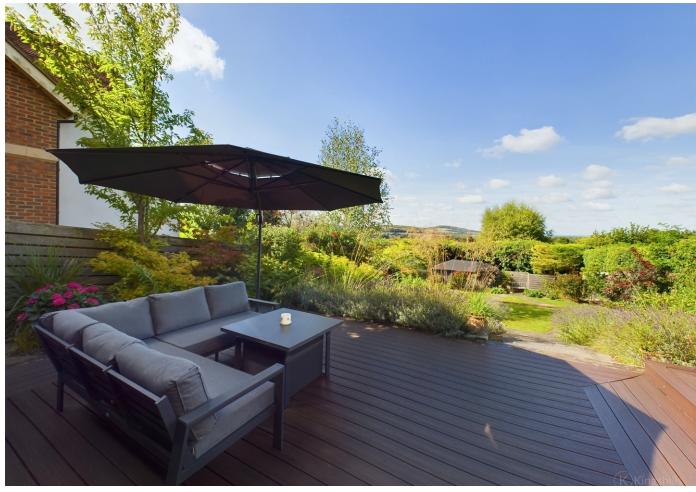

One of the standout features of the property is the beautifully landscaped, terraced garden that faces west, allowing you to enjoy the sunshine all day and offering a stunning backdrop to this peaceful setting. This tranquil outdoor oasis includes two full-width patio areas, one at the top and one at the bottom of the garden, with raised walled flower beds to the top levels and numerous raised vegetable beds at the bottom of the garden. There is a charming summer house nestled at the bottom of the garden, providing an additional space to relax or entertain. To the front of the property there is a double garage with electric up and over door and resin flooring as well as driveway parking for multiple vehicles.