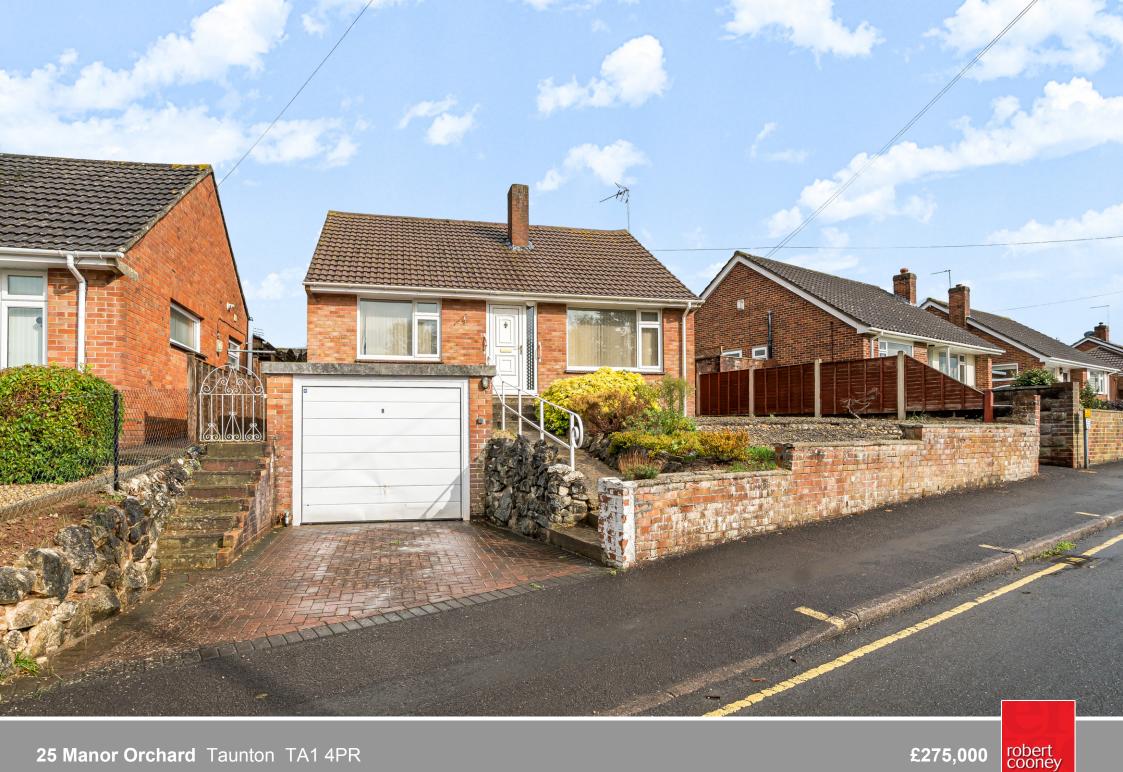

In the ever popular Parkfield area within easy reach of Musgrove Park Hospital, Castle School and under a mile to the town centre is this well presented 2 double bedroomed detached bungalow with enclosed garden to rear, garage and driveway parking for 2 cars. No onward chain.

## **Features**

- Entrance Hall
- Living Room
- Kitchen with door to garden
- Master Bedroom with fitted wardrobe
- Further double bedroom
- Family Bathroom with separate shower with level access and wet room floor
- Enclosed garden to rear with garden shed
- Garage with electric door and driveway parking for 1 car
- Separate driveway to rear with parking for 1 car
- Gas central heating
- Double glazing
- Council tax band D
- What3words: ///toast.many.this