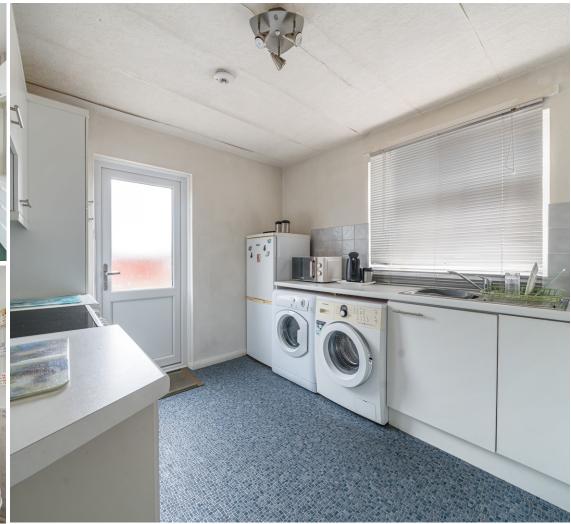

## **Features**

- Entrance Hall
- Living Room
- Kitchen with door to garden
- Master Bedroom with fitted wardrobe
- Further double bedroom
- Family Bathroom with separate shower with level access and wet room floor
- Enclosed garden to rear with garden shed
- Garage with electric door and driveway parking for 1 car
- Separate driveway to rear with parking for 1 car
- Gas central heating
- Double glazing
- Council tax band D
- What3words: ///toast.many.this

## 25 Manor Orchard, Taunton, TA1

Kitchen

10'11 (3.33)

(8'11 (2.72)

**Living Room** 

15'5 (4.70) x 11' (3.35)

Approximate Area = 738 sq ft / 68.6 sq m Garage = 132 sq ft / 12.3 sq m Total = 870 sq ft / 80.8 sq m