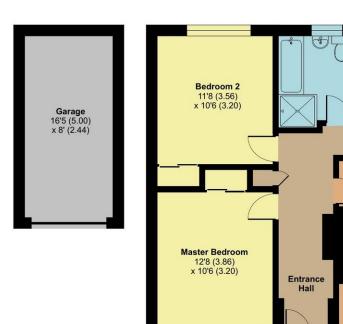

## 25 Manor Orchard, Taunton, TA1

Kitchen

10'11 (3.33)

(8'11 (2.72)

**Living Room** 

15'5 (4.70) x 11' (3.35)

Approximate Area = 738 sq ft / 68.6 sq m Garage = 132 sq ft / 12.3 sq m Total = 870 sq ft / 80.8 sq m

For identification only - Not to scale

**GROUND FLOOR** 

Floor plan produced in accordance with RICS Property Measurement Standards incorporating International Property Measurement Standards (IPMS2 Residential). @nichecom 2024. Produced for Robert Cooney. REF: 1193060