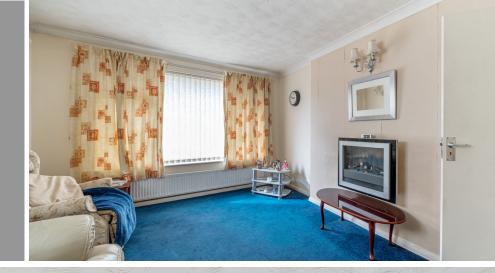

## **Features**

- Entrance Hall
- Living Room
- Kitchen with door to garden
- Master Bedroom with fitted wardrobe
- Further double bedroom
- Family Bathroom with separate shower with level access and wet room floor
- Enclosed garden to rear with garden shed
- Garage with electric door and driveway parking for 1 car
- Separate driveway to rear with parking for 1 car
- Gas central heating
- Double glazing
- Council tax band D
- What3words: ///toast.many.this

## 25 Manor Orchard, Taunton, TA1

Kitchen

10'11 (3.33)

(8'11 (2.72)

**Living Room** 

15'5 (4.70) x 11' (3.35)

Approximate Area = 738 sq ft / 68.6 sq m Garage = 132 sq ft / 12.3 sq m Total = 870 sq ft / 80.8 sq m