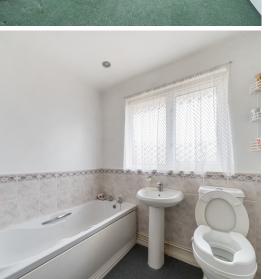

## **Features**

- Entrance Hall
- Living Room
- Kitchen with door to garden
- Master Bedroom with fitted wardrobe
- Further double bedroom
- Family Bathroom with separate shower with level access and wet room floor
- Enclosed garden to rear with garden shed
- Garage with electric door and driveway parking for 1 car
- Separate driveway to rear with parking for 1 car
- Gas central heating
- Double glazing
- Council tax band D
- What3words: ///toast.many.this