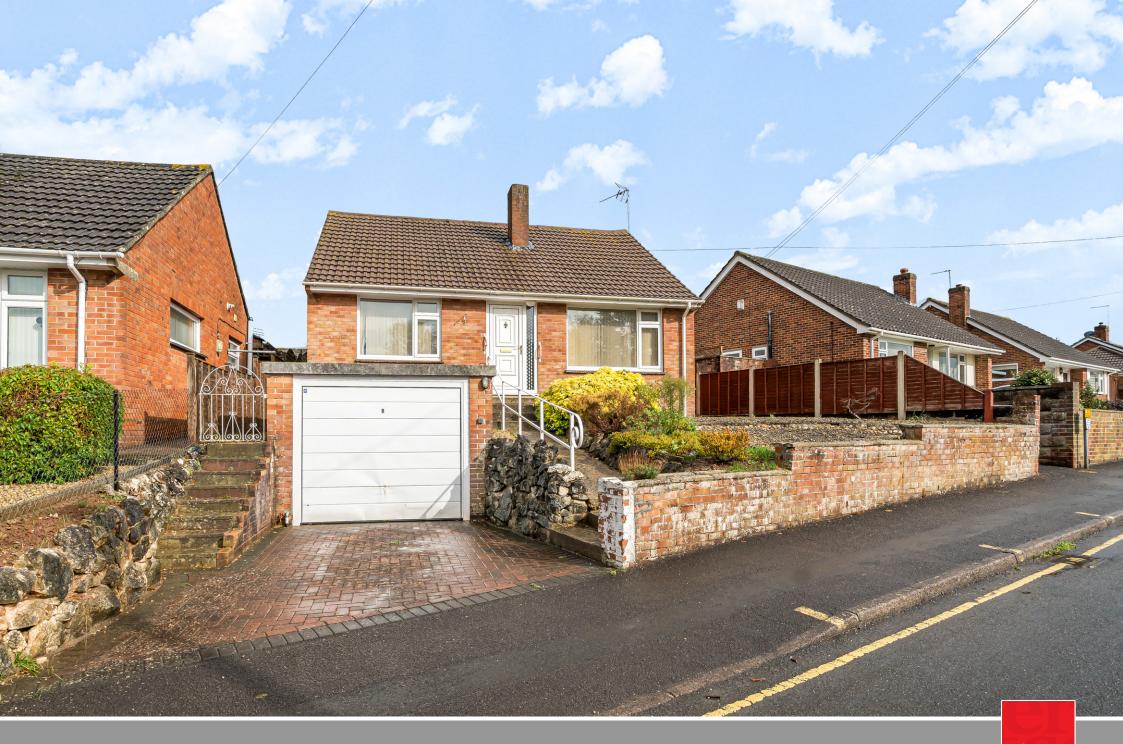

In the ever popular Parkfield area within easy reach of Musgrove Park Hospital, Castle School and under a mile to the town centre is this well presented 2 double bedroomed detached bungalow with enclosed garden to rear, garage and driveway parking for 2 cars. No onward chain.

## **Features**

- Entrance Hall
- Living Room
- Kitchen with door to garden
- Master Bedroom with fitted wardrobe
- Further double bedroom
- Family Bathroom with separate shower with level access and wet room floor
- Enclosed garden to rear with garden shed
- Garage with electric door and driveway parking for 1 car
- Separate driveway to rear with parking for 1 car
- Gas central heating
- Double glazing
- Council tax band D
- What3words: ///toast.many.this