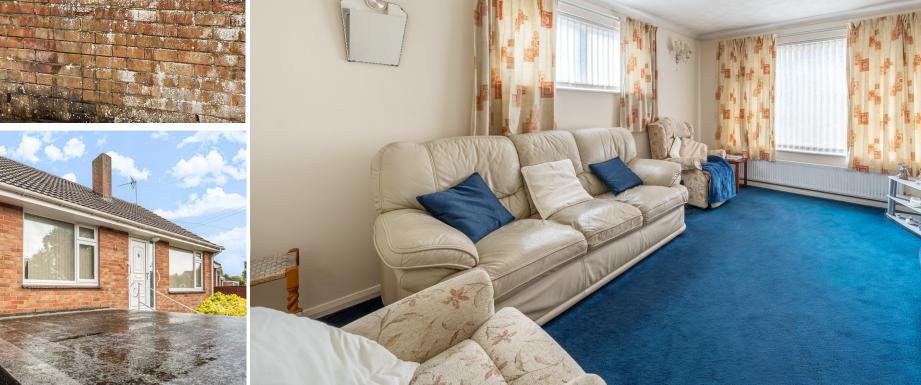

## **Features**

- Entrance Hall
- Living Room
- Kitchen with door to garden
- Master Bedroom with fitted wardrobe
- Further double bedroom
- Family Bathroom with separate shower with level access and wet room floor
- Enclosed garden to rear with garden shed
- Garage with electric door and driveway parking for 1 car
- Separate driveway to rear with parking for 1 car
- Gas central heating
- Double glazing
- Council tax band D
- What3words: ///toast.many.this

## 25 Manor Orchard, Taunton, TA1

Kitchen

10'11 (3.33)

(8'11 (2.72)

**Living Room** 

15'5 (4.70) x 11' (3.35)

Approximate Area = 738 sq ft / 68.6 sq m Garage = 132 sq ft / 12.3 sq m Total = 870 sq ft / 80.8 sq m