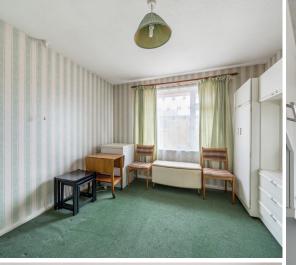

## **Features**

- Entrance Hall
- Living Room
- Kitchen with door to garden
- Master Bedroom with fitted wardrobe
- Further double bedroom
- Family Bathroom with separate shower with level access and wet room floor
- Enclosed garden to rear with garden shed
- Garage with electric door and driveway parking for 1 car
- Separate driveway to rear with parking for 1 car
- Gas central heating
- Double glazing
- Council tax band D
- What3words: ///toast.many.this

## 25 Manor Orchard, Taunton, TA1

Kitchen

10'11 (3.33)

(8'11 (2.72)

**Living Room** 

15'5 (4.70) x 11' (3.35)

Approximate Area = 738 sq ft / 68.6 sq m Garage = 132 sq ft / 12.3 sq m Total = 870 sq ft / 80.8 sq m