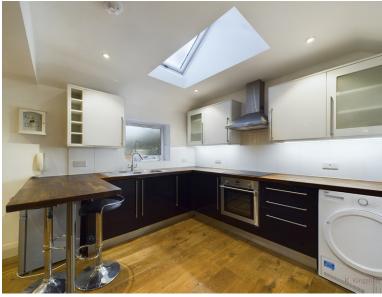

## **Property Description**

A modern one bedroom apartment located to the east side of High Wycombe within easy access to local amenities. The property comprises; private entrance, stairs leading to double bedroom with built in storage, open plan living/kitchen space with a range of appliances and breakfast bar and new bathroom. The property further benefits from private garden to the front, electric heating and off-street parking for one car. Available Now on a furnished basis.