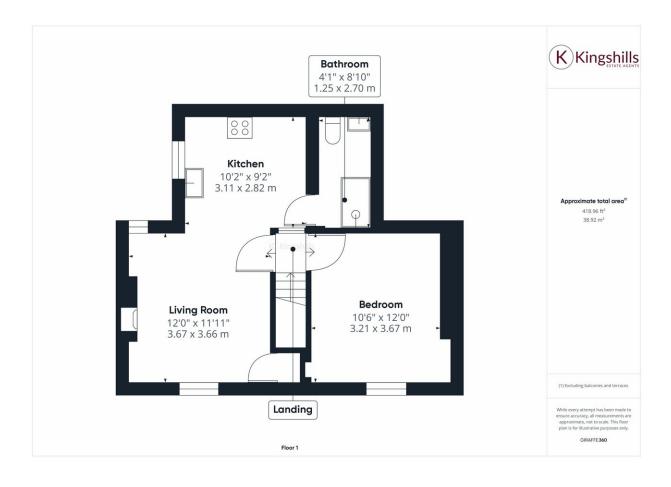

## **Property Description**

A modern one bedroom apartment located to the east side of High Wycombe within easy access to local amenities. The property comprises; private entrance, stairs leading to double bedroom with built in storage, open plan living/kitchen space with a range of appliances and breakfast bar and new bathroom. The property further benefits from private garden to the front, electric heating and off-street parking for one car. Available Now on a furnished basis.