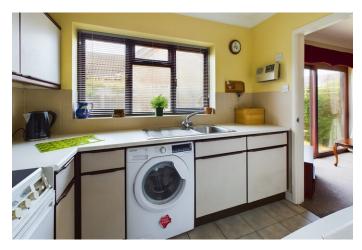

**Kitchen** 9'0" x 7'4" (2.74 m x 2.24 m) Well fitted range of units with worksurface, inset single drainer stainless steel sink unit and mixer tap, drawer line base units, space and plumbing for washing machine, space for slot in cooker. Range of wall mounted cupboards. Window to the rear, coved cornice.