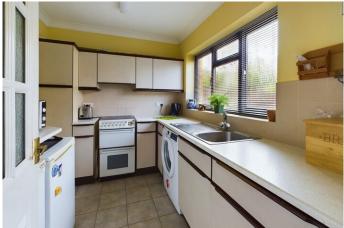

**Kitchen** 9'0" x 7'4" (2.74 m x 2.24 m) Well fitted range of units with worksurface, inset single drainer stainless steel sink unit and mixer tap, drawer line base units, space and plumbing for washing machine, space for slot in cooker. Range of wall mounted cupboards. Window to the rear, coved cornice.