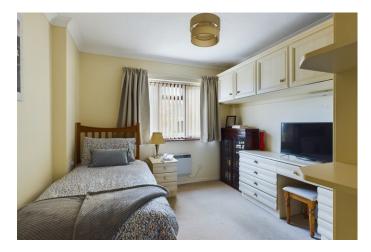

**Inner hall** Coved cornice, single airing cupboard with hot water cylinder. Door to bathroom and:

**Bedroom one** 11'6" x 10'1" (3.51 m x 3.07 m) Window to the front, wall mounted electric storage heater. Access to loft space, double fitted wardrobe and matching eye level cupboards.