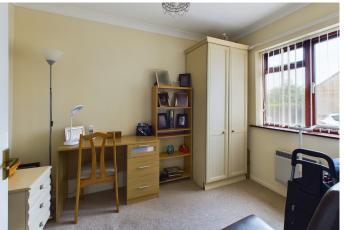

Recessed entrance porch Part glazed entrance door to:

**Reception hall** Wall mounted electric storage heater. Door to sitting room and :

**Bedroom two** 10'4" x 7'2" (3.15 m x 2.18 m) Window to the front, wall mounted electric storage heater. Coved cornice.