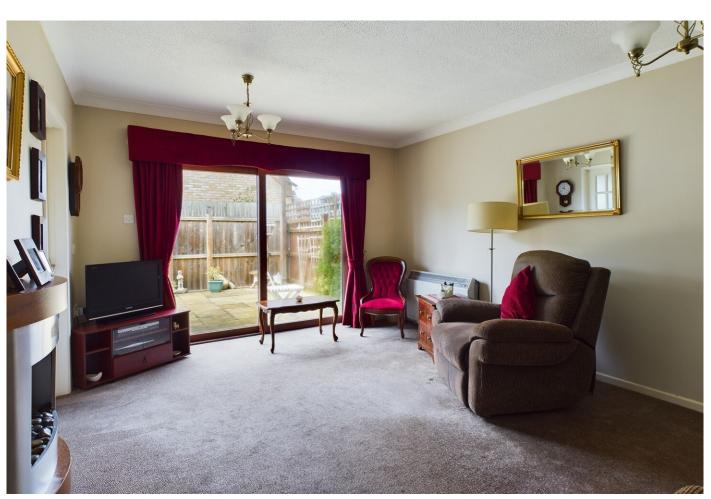

**Sitting room** 15'8" x 11'11" (4.78 m x 3.63 m) Double patio doors to the rear garden, coved cornice, wall mounted flame effect fire, and wall mounted electric storage heater. Door to inner lobby and door to: