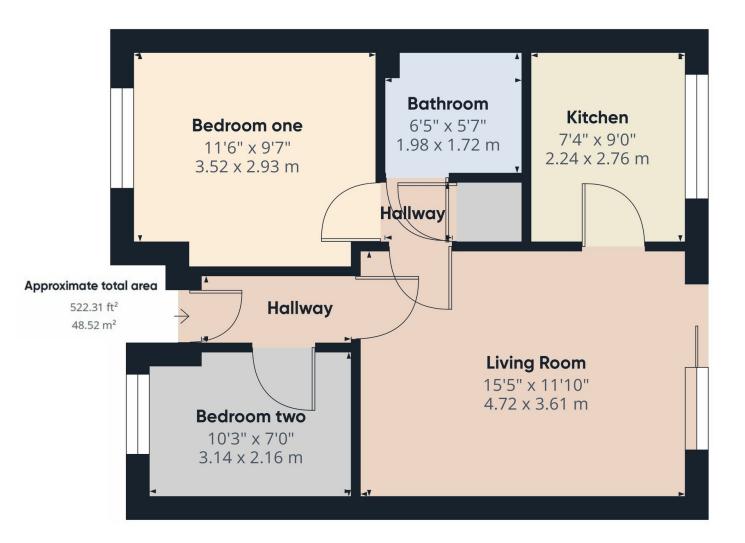

Recessed entrance porch Part glazed entrance door to:

**Reception hall** Wall mounted electric storage heater. Door to sitting room and :

**Bedroom two** 10'4" x 7'2" (3.15 m x 2.18 m) Window to the front, wall mounted electric storage heater. Coved cornice.

**Sitting room** 15'8" x 11'11" (4.78 m x 3.63 m) Double patio doors to the rear garden, coved cornice, wall mounted flame effect fire, and wall mounted electric storage heater. Door to inner lobby and door to:

**Kitchen** 9'0" x 7'4" (2.74 m x 2.24 m) Well fitted range of units with worksurface, inset single drainer stainless steel sink unit and mixer tap, drawer line base units, space and plumbing for washing machine, space for slot in cooker. Range of wall mounted cupboards. Window to the rear, coved cornice.

**Inner hall** Coved cornice, single airing cupboard with hot water cylinder. Door to bathroom and:

**Bedroom one** 11'6" x 10'1" (3.51 m x 3.07 m) Window to the front, wall mounted electric storage heater. Access to loft space, double fitted wardrobe and matching eye level cupboards.

**Shower wet room** Vanity wash basin, enclosed cistern WC and shower area. Fitted Mira shower.

**Outside** There is a paved open plan front area. To the rear there is a pleasant enclosed courtyard patio area, with gated pedestrian rear access

**Single garage** In a block to the rear with single up and over door.

**Services** All mains services are connected with the exception of gas.

**Tenure** The property is Freehold - Maintenance charge £TBA