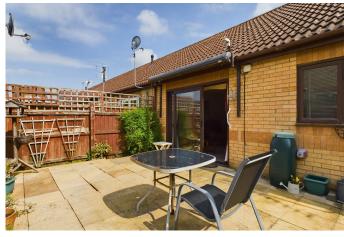

**Shower wet room** Vanity wash basin, enclosed cistern WC and shower area. Fitted Mira shower.

**Outside** There is a paved open plan front area. To the rear there is a pleasant enclosed courtyard patio area, with gated pedestrian rear access

**Single garage** In a block to the rear with single up and over door.

**Services** All mains services are connected with the exception of gas.

**Tenure** The property is Freehold - Maintenance charge £TBA