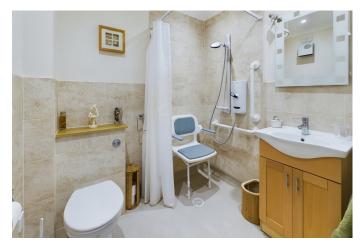

**Shower wet room** Vanity wash basin, enclosed cistern WC and shower area. Fitted Mira shower.

**Outside** There is a paved open plan front area. To the rear there is a pleasant enclosed courtyard patio area, with gated pedestrian rear access