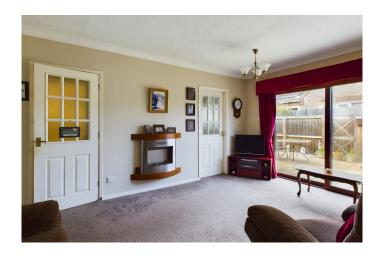

**Sitting room** 15'8" x 11'11" (4.78 m x 3.63 m) Double patio doors to the rear garden, coved cornice, wall mounted flame effect fire, and wall mounted electric storage heater. Door to inner lobby and door to: