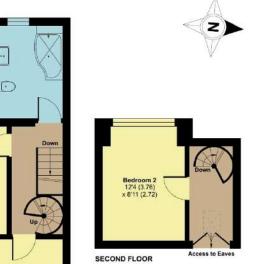

- Entrance Hall
- Living Room with woodburner
- Dining Room
- Kitchen with roof light and door to garden
- WC / Utility Room
- Master Bedroom on 2<sup>nd</sup> floor
- Furter Double Bedroom
- Family Bathroom
- Spiral staircase to Bedroom 2
- Enclosed West facing garden to rear with garden shed
- Gas central heating
- Double glazing
- Council tax band B
- What3words: ///zones.orange.rotate

**GROUND FLOOR** 

Floor plan produced in accordance with RICS Property Measurement Standards incorporating. International Property Measurement Standards (IPMS2 Residential). © ntchecom 2024. Produced for Robert Concey. REF: 1110908

## 173 Staplegrove Road, Taunton, TA2 6AF

Approximate Area = 1148 sq ft / 106.6 sq m For identification only - Not to scale

Viewing strictly through the selling agents:

**Robert Cooney** 

Corporation Street, Taunton, Somerset TA1 4AW Telephone 01823 230 230 E-mail taunton@robertcooney.co.uk Website www.robertcooney.co.uk