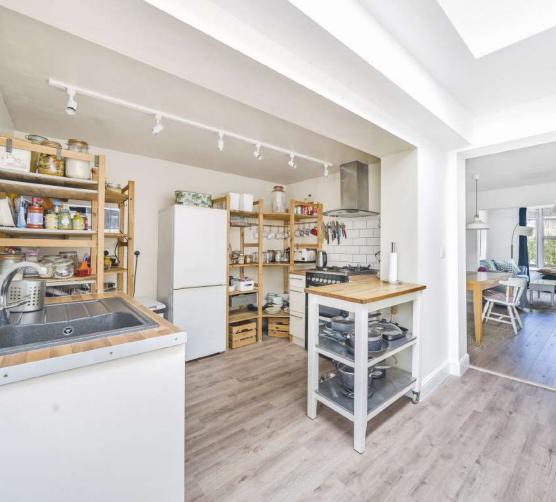

- Entrance Hall
- Living Room with woodburner
- Dining Room
- Kitchen with roof light and door to garden
- WC / Utility Room
- Master Bedroom on 2<sup>nd</sup> floor
- Furter Double Bedroom
- Family Bathroom
- Spiral staircase to Bedroom 2
- Enclosed West facing garden to rear with garden shed
- Gas central heating
- Double glazing
- Council tax band B
- What3words: ///zones.orange.rotate