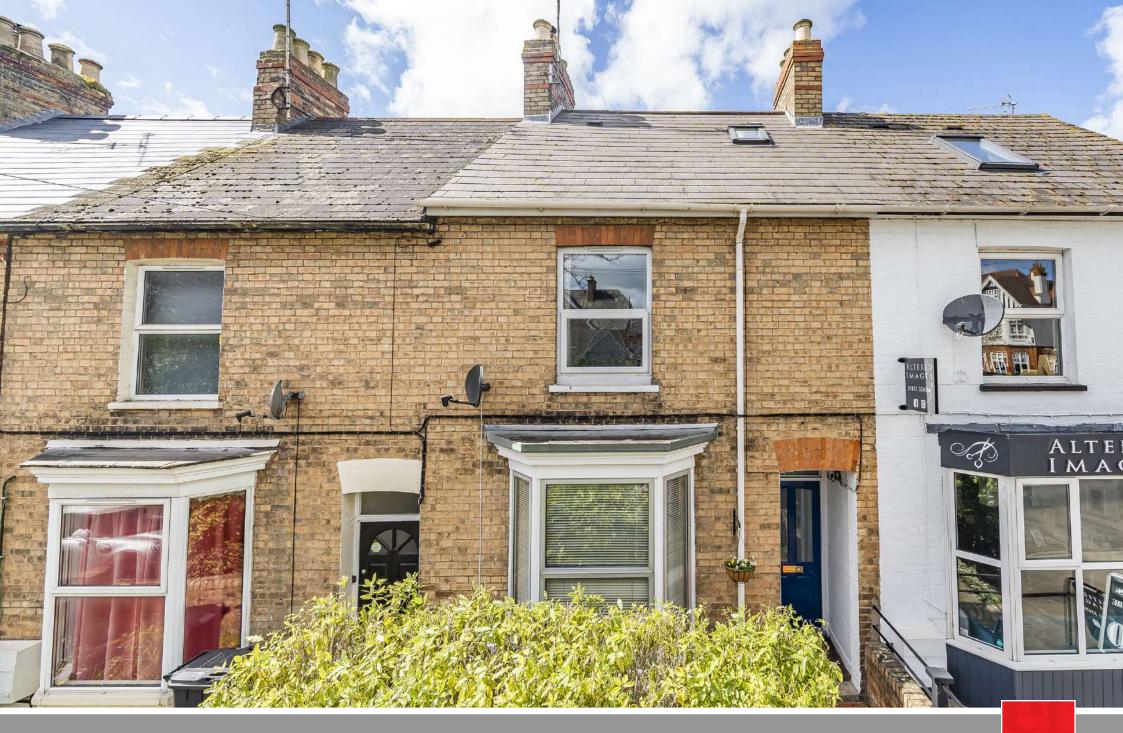

173 Staplegrove Road Taunton TA2 6AF

1

An immaculately presented and extended 3 bedroomed midterraced house arranged over 3 floors within just 1.2 miles of the centre of town with two reception rooms and West facing garden to rear with garden shed.

- Entrance Hall
- Living Room with woodburner
- Dining Room
- Kitchen with roof light and door to garden
- WC / Utility Room
- Master Bedroom on 2<sup>nd</sup> floor
- Furter Double Bedroom
- Family Bathroom
- Spiral staircase to Bedroom 2
- Enclosed West facing garden to rear with garden shed
- Gas central heating
- Double glazing
- Council tax band B
- What3words: ///zones.orange.rotate