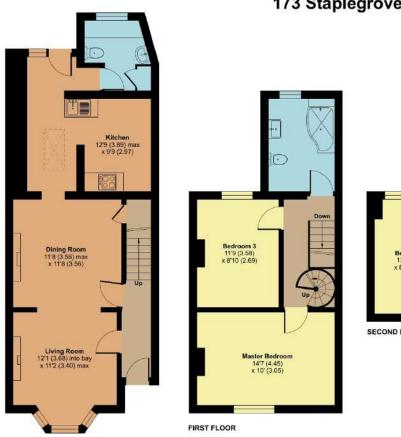

- Entrance Hall
- Living Room with woodburner
- Dining Room
- Kitchen with roof light and door to garden
- WC / Utility Room
- Master Bedroom on 2<sup>nd</sup> floor
- Furter Double Bedroom
- Family Bathroom
- Spiral staircase to Bedroom 2
- Enclosed West facing garden to rear with garden shed
- Gas central heating
- Double glazing
- Council tax band B
- What3words: ///zones.orange.rotate

**GROUND FLOOR** 

Floor plan produced in accordance with RICS Property Measurement Standards incorporating. International Property Measurement Standards (IPMS2 Residential). © ntchecom 2024. Produced for Robert Concey. REF: 1110908

## 173 Staplegrove Road, Taunton, TA2 6AF

Approximate Area = 1148 sq ft / 106.6 sq m For identification only - Not to scale

Viewing strictly through the selling agents:

**Robert Cooney** 

Corporation Street, Taunton, Somerset TA1 4AW Telephone 01823 230 230 E-mail taunton@robertcooney.co.uk Website www.robertcooney.co.uk