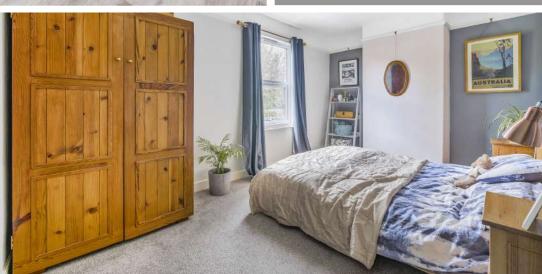

- Entrance Hall
- Living Room with woodburner
- Dining Room
- Kitchen with roof light and door to garden
- WC / Utility Room
- Master Bedroom on 2<sup>nd</sup> floor
- Furter Double Bedroom
- Family Bathroom
- Spiral staircase to Bedroom 2
- Enclosed West facing garden to rear with garden shed
- Gas central heating
- Double glazing
- Council tax band B
- What3words: ///zones.orange.rotate