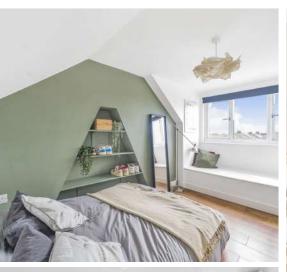

- Entrance Hall
- Living Room with woodburner
- Dining Room
- Kitchen with roof light and door to garden
- WC / Utility Room
- Master Bedroom on 2<sup>nd</sup> floor
- Furter Double Bedroom
- Family Bathroom
- Spiral staircase to Bedroom 2
- Enclosed West facing garden to rear with garden shed
- Gas central heating
- Double glazing
- Council tax band B
- What3words: ///zones.orange.rotate