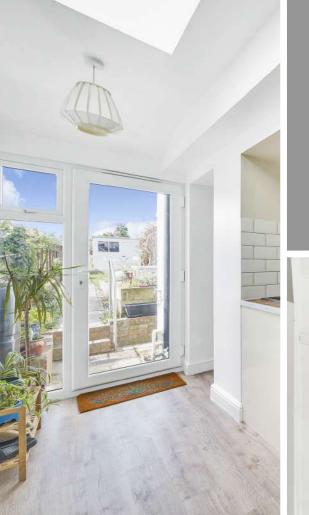

- Entrance Hall
- Living Room with woodburner
- Dining Room
- Kitchen with roof light and door to garden
- WC / Utility Room
- Master Bedroom on 2<sup>nd</sup> floor
- Furter Double Bedroom
- Family Bathroom
- Spiral staircase to Bedroom 2
- Enclosed West facing garden to rear with garden shed
- Gas central heating
- Double glazing
- Council tax band B
- What3words: ///zones.orange.rotate