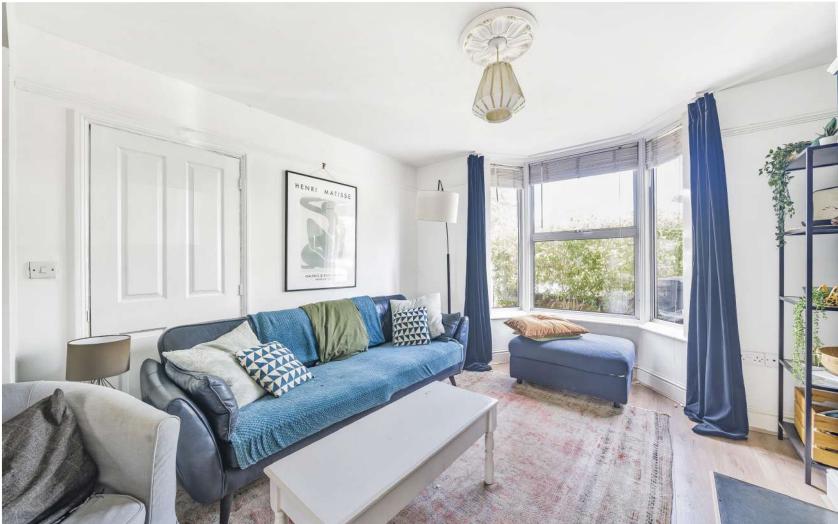

- Entrance Hall
- Living Room with woodburner
- Dining Room
- Kitchen with roof light and door to garden
- WC / Utility Room
- Master Bedroom on 2<sup>nd</sup> floor
- Furter Double Bedroom
- Family Bathroom
- Spiral staircase to Bedroom 2
- Enclosed West facing garden to rear with garden shed
- Gas central heating
- Double glazing
- Council tax band B
- What3words: ///zones.orange.rotate