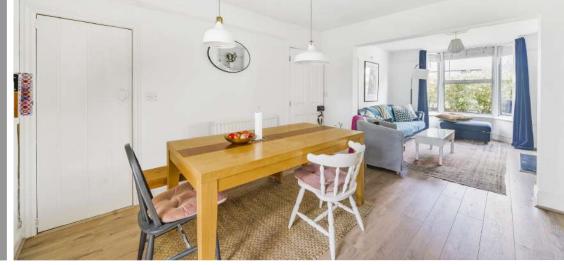

- Entrance Hall
- Living Room with woodburner
- Dining Room
- Kitchen with roof light and door to garden
- WC / Utility Room
- Master Bedroom on 2<sup>nd</sup> floor
- Furter Double Bedroom
- Family Bathroom
- Spiral staircase to Bedroom 2
- Enclosed West facing garden to rear with garden shed
- Gas central heating
- Double glazing
- Council tax band B
- What3words: ///zones.orange.rotate