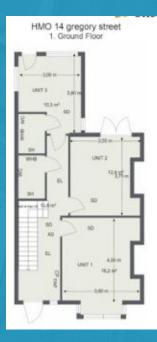

Floorplan

Total Income: £44,100.00 PA Gross Yield: 12.60%

enquiries@investinhmos.co.uk