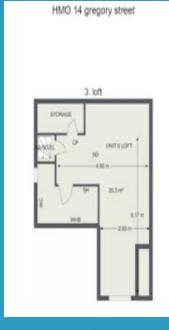

Floorplan

Total Income: £44,100.00 PA Gross Yield: 12.60%

enquiries@investinhmos.co.uk