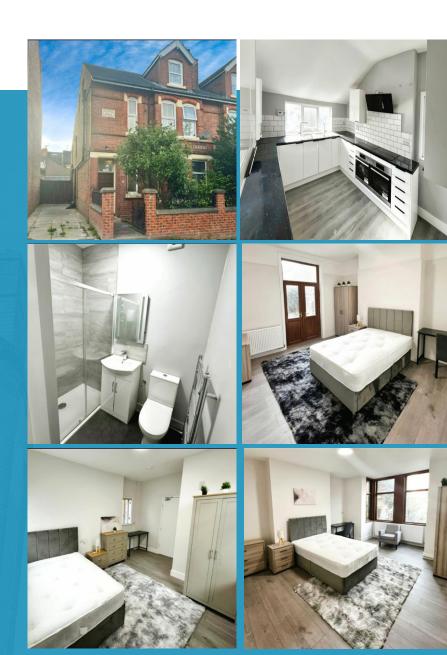

This semi-detached, three-storey freehold property has been renovated to a good standard. The accommodation comprises four double en-suite rooms and two double rooms with access to a shared bathroom. The property includes full double glazing, gas central heating, and high-speed Wi-Fi. The property also features a shared kitchen and dining area.

Additional benefits include front and rear gardens, as well as off-road parking for one vehicle. Built with brick and tile construction, the property offers durability and energy efficiency, reflected in its EPC rating of 57D, with the potential to reach 80C.