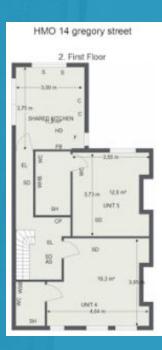

Floorplan

Total Income: £44,100.00 PA Gross Yield: 12.60%

enquiries@investinhmos.co.uk