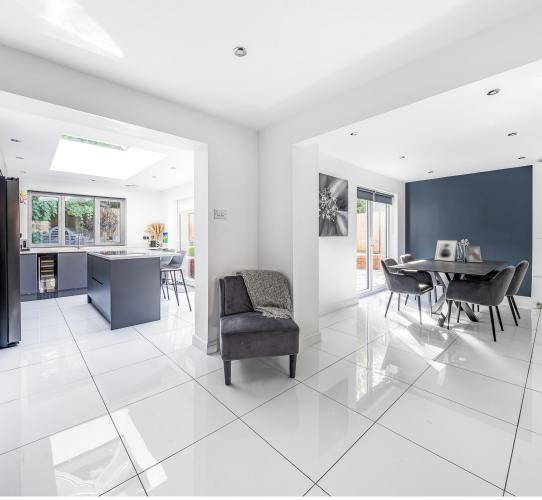

## Features

- Entrance Hall
- Living Room
- Contemporary and spacious open plan fitted Kitchen / Dining Room with pull out larder cupboard, glazed skylight and bi-fold doors to garden
- Utility Room
- Office / Playroom
- Cloakroom
- Master Bedroom with Ensuite Shower Room
- 3 further double Bedrooms
- Family Bathroom
- Enclosed landscaped garden to rear with useful shed
- Driveway parking for 2 cars
- Gas central heating
- Double glazing
- Council tax band E
- What3words: ///steady.restore.grape