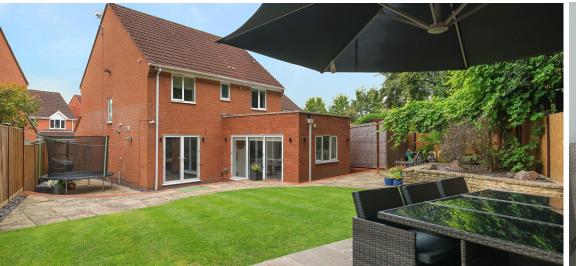

B T 19

A well-presented and refurbished 4 double bedroomed detached house situated in this quiet cul-de-sac location on the South side of Taunton within 1.6 miles of the town centre with enclosed landscaped garden to rear and driveway parking.

## Features

- Entrance Hall
- Living Room
- Contemporary and spacious open plan fitted Kitchen / Dining Room with pull out larder cupboard, glazed skylight and bi-fold doors to garden
- Utility Room
- Office / Playroom
- Cloakroom
- Master Bedroom with Ensuite Shower Room
- 3 further double Bedrooms
- Family Bathroom
- Enclosed landscaped garden to rear with useful shed
- Driveway parking for 2 cars
- Gas central heating
- Double glazing
- Council tax band E
- What3words: ///steady.restore.grape