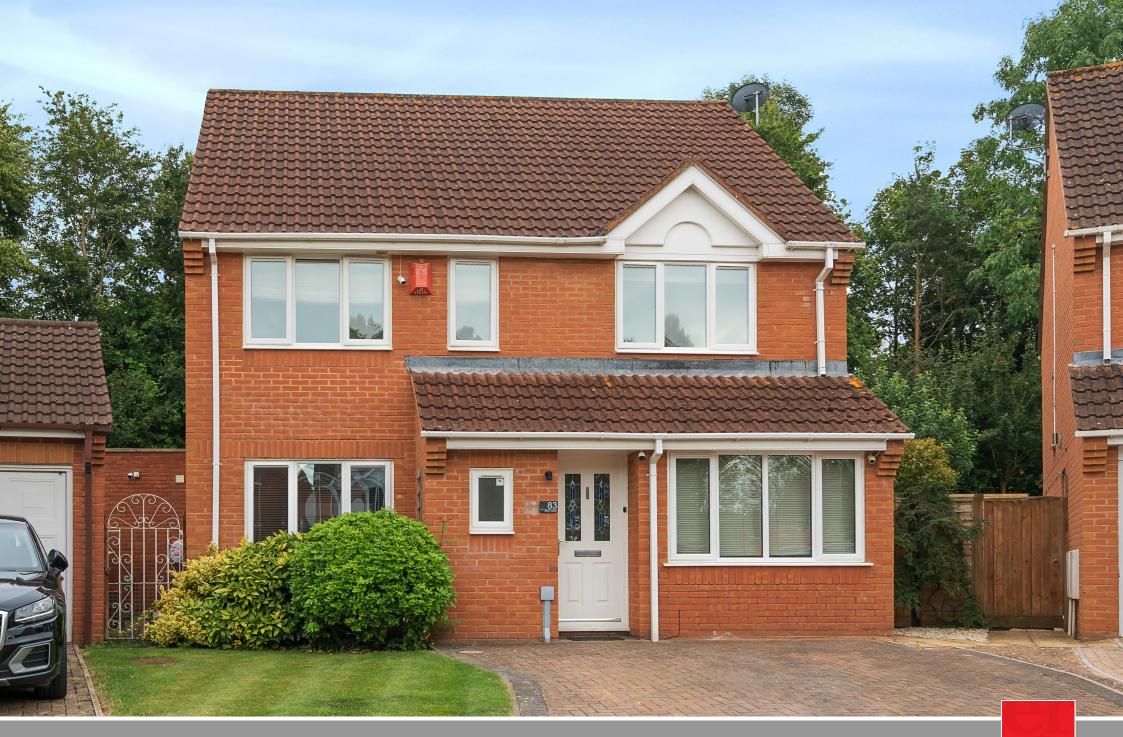

B T 19

A well-presented and refurbished 4 double bedroomed detached house situated in this quiet cul-de-sac location on the South side of Taunton within 1.6 miles of the town centre with enclosed landscaped garden to rear and driveway parking.

## Features

- Entrance Hall
- Living Room
- Contemporary and spacious open plan fitted Kitchen / Dining Room with pull out larder cupboard, glazed skylight and bi-fold doors to garden
- Utility Room
- Office / Playroom
- Cloakroom
- Master Bedroom with Ensuite Shower Room
- 3 further double Bedrooms
- Family Bathroom
- Enclosed landscaped garden to rear with useful shed
- Driveway parking for 2 cars
- Gas central heating
- Double glazing
- Council tax band E
- What3words: ///steady.restore.grape