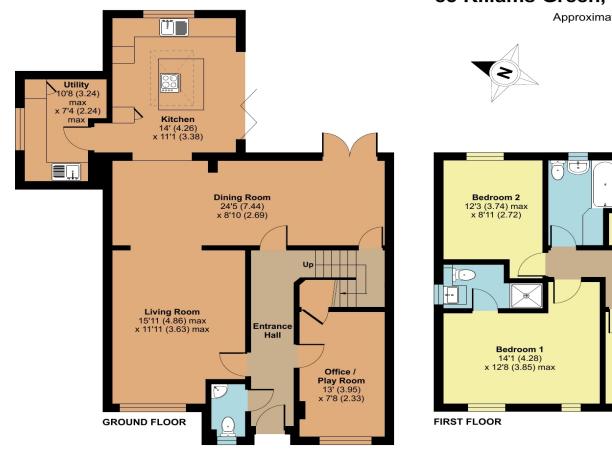

Floor plan produced in accordance with RICS Property Measurement Standards incorporating International Property Measurement Standards (IPMS2 Residential). © htchecom 2024. Produced for Robert Cooney. REF: 1183633

Approximate Area = 1534 sq ft / 142.5 sq m For identification only - Not to scale

Bedroom 4

9'7 (2.92) max

x 8'11 (2.71)

Bedroom 3

10'1 (3.07)

x 9'7 (2.93)

Viewing strictly through the selling agents: