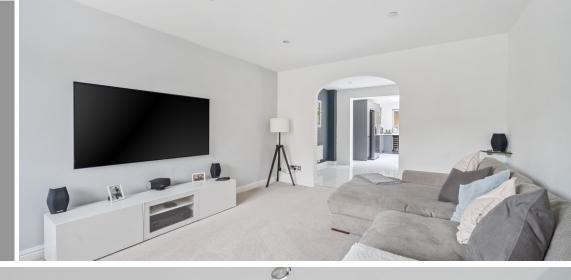

## Features

- Entrance Hall
- Living Room
- Contemporary and spacious open plan fitted Kitchen / Dining Room with pull out larder cupboard, glazed skylight and bi-fold doors to garden
- Utility Room
- Office / Playroom
- Cloakroom
- Master Bedroom with Ensuite Shower Room
- 3 further double Bedrooms
- Family Bathroom
- Enclosed landscaped garden to rear with useful shed
- Driveway parking for 2 cars
- Gas central heating
- Double glazing
- Council tax band E
- What3words: ///steady.restore.grape