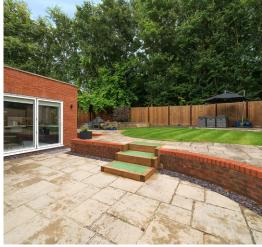

B T 19

A well-presented and refurbished 4 double bedroomed detached house situated in this quiet cul-de-sac location on the South side of Taunton within 1.6 miles of the town centre with enclosed landscaped garden to rear and driveway parking.

## Features

- Entrance Hall
- Living Room
- Contemporary and spacious open plan fitted Kitchen / Dining Room with pull out larder cupboard, glazed skylight and bi-fold doors to garden
- Utility Room
- Office / Playroom
- Cloakroom
- Master Bedroom with Ensuite Shower Room
- 3 further double Bedrooms
- Family Bathroom
- Enclosed landscaped garden to rear with useful shed
- Driveway parking for 2 cars
- Gas central heating
- Double glazing
- Council tax band E
- What3words: ///steady.restore.grape