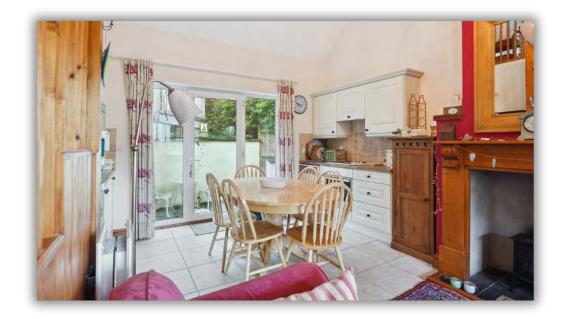

The property itself offers good sized accommodation throughout and also enjoys sea views, imaginatively designed gardens to the rear, a sitting room / kitchen / breakfast room with a modern range of eye and base level units with doors that lead out onto the front and rear patios. There is a large staircase to the master bedroom and en-suite. Additionally, there are two ground floor bedrooms with a family bathroom on the ground floor.

The property offers double glazed windows, gas central heating, an attractive fireplace with potential for a wood burning stove, good outside areas, parking to the front and magnificent sea views from the sitting room and front garden.