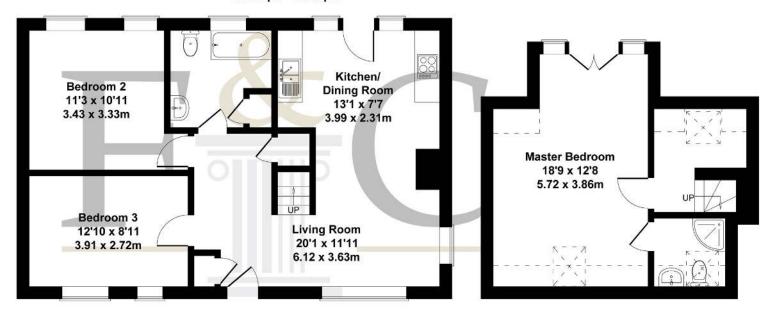

### Bwthyn Traeth Newydd, Tresaith, Cardigan, SA43 2JL

Approximate Gross Internal Area 1096 sq ft - 102 sq m

Summer House
12'6 x 7'4
3.81 x 2.24m

OUTBUILDING

**GROUND FLOOR** 

FIRST FLOOR

#### SKETCH PLAN FOR ILLUSTRATIVE PURPOSES ONLY

All measurements walls, doors, windows, fittings and appliances, their sizes and locations, are approximate only. They cannot be regarded as being a representation by the seller, nor their agent.