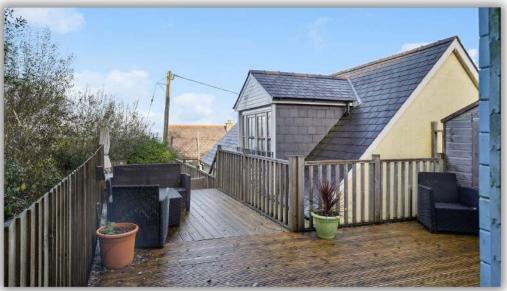

The property itself offers good sized accommodation throughout and also enjoys sea views, imaginatively designed gardens to the rear, a sitting room / kitchen / breakfast room with a modern range of eye and base level units with doors that lead out onto the front and rear patios. There is a large staircase to the master bedroom and en-suite. Additionally, there are two ground floor bedrooms with a family bathroom on the ground floor.

The property offers double glazed windows, gas central heating, an attractive fireplace with potential for a wood burning stove, good outside areas, parking to the front and magnificent sea views from the sitting room and front garden.