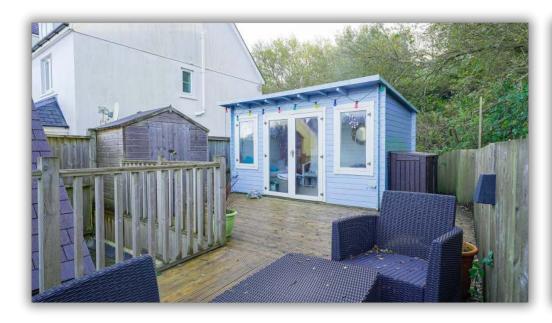

The property itself offers good sized accommodation throughout and also enjoys sea views, imaginatively designed gardens to the rear, a sitting room / kitchen / breakfast room with a modern range of eye and base level units with doors that lead out onto the front and rear patios. There is a large staircase to the master bedroom and en-suite. Additionally, there are two ground floor bedrooms with a family bathroom on the ground floor.