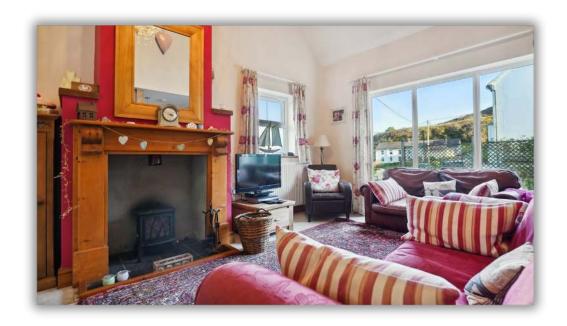

The property itself offers good sized accommodation throughout and also enjoys sea views, imaginatively designed gardens to the rear, a sitting room / kitchen / breakfast room with a modern range of eye and base level units with doors that lead out onto the front and rear patios. There is a large staircase to the master bedroom and en-suite. Additionally, there are two ground floor bedrooms with a family bathroom on the ground floor.

The property offers double glazed windows, gas central heating, an attractive fireplace with potential for a wood burning stove, good outside areas, parking to the front and magnificent sea views from the sitting room and front garden.