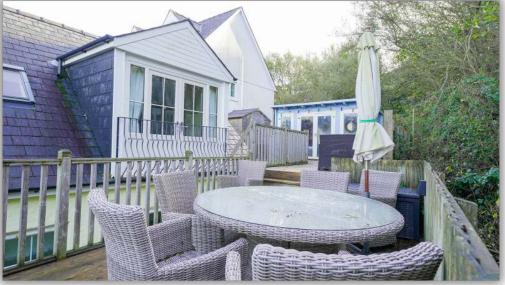

The property itself offers good sized accommodation throughout and also enjoys sea views, imaginatively designed gardens to the rear, a sitting room / kitchen / breakfast room with a modern range of eye and base level units with doors that lead out onto the front and rear patios. There is a large staircase to the master bedroom and en-suite. Additionally, there are two ground floor bedrooms with a family bathroom on the ground floor.

The property offers double glazed windows, gas central heating, an attractive fireplace with potential for a wood burning stove, good outside areas, parking to the front and magnificent sea views from the sitting room and front garden.