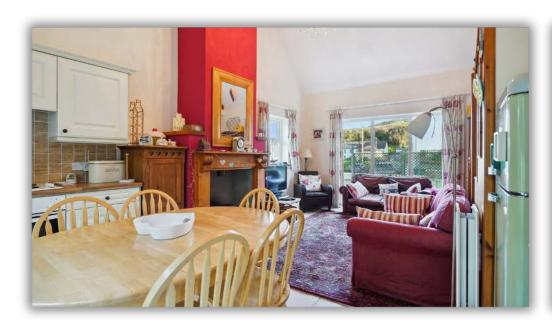

The property itself offers good sized accommodation throughout and also enjoys sea views, imaginatively designed gardens to the rear, a sitting room / kitchen / breakfast room with a modern range of eye and base level units with doors that lead out onto the front and rear patios. There is a large staircase to the master bedroom and en-suite. Additionally, there are two ground floor bedrooms with a family bathroom on the ground floor.

The property offers double glazed windows, gas central heating, an attractive fireplace with potential for a wood burning stove, good outside areas, parking to the front and magnificent sea views from the sitting room and front garden.