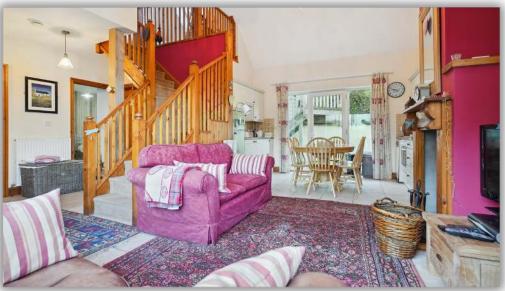

The property itself offers good sized accommodation throughout and also enjoys sea views, imaginatively designed gardens to the rear, a sitting room / kitchen / breakfast room with a modern range of eye and base level units with doors that lead out onto the front and rear patios. There is a large staircase to the master bedroom and en-suite. Additionally, there are two ground floor bedrooms with a family bathroom on the ground floor.

The property offers double glazed windows, gas central heating, an attractive fireplace with potential for a wood burning stove, good outside areas, parking to the front and magnificent sea views from the sitting room and front garden.