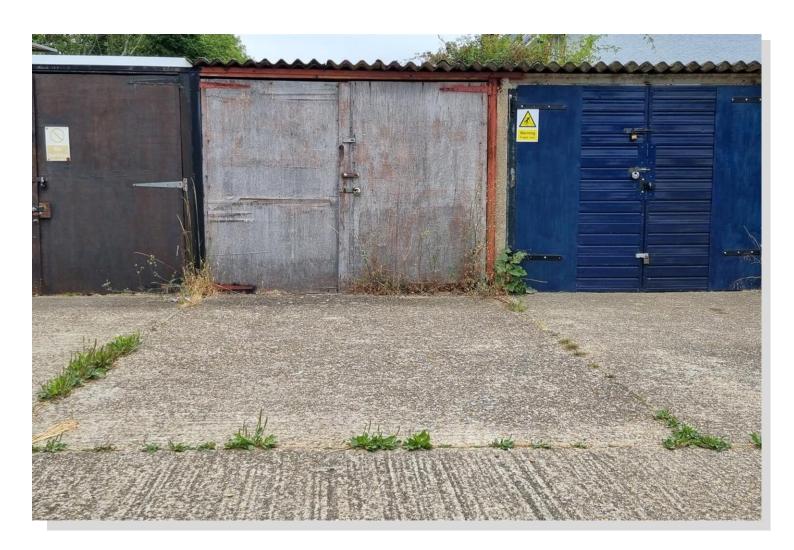

### **Newport, Isle of Wight**

- Garage in a quiet, tucked away road
- Excellent storage
- Situated on the outskirts of Newport
- Ideal for a classic car

#### Accommodation

Garage situated on the outskirts of Newport at the end of a quiet road with easy access. Ideal for storage, rental or even to hide away the classic car.