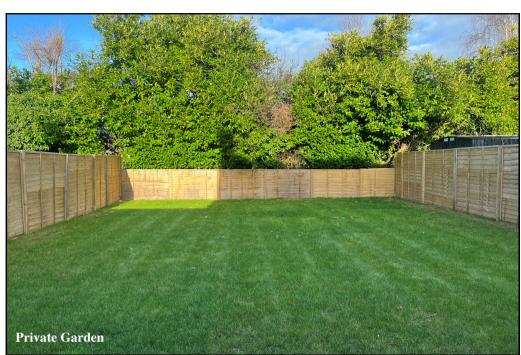

## Accommodation and approximate room sizes:

- Entrance Lobby: Ceramic tiled floor.
- Hall: Deep store cupboard housing new combination boiler.
- Lounge: Large window to front elevation making this a bright & airy room. Recess for wall mounted TV.
- Dining Room/Bedroom 4: Recess for wall mounted TV.
- Kitchen/Diner: A stunning, recently extended room with lots of natural light via an atrium style roof window & wide bi-fold doors to rear garden. Newly installed kitchen with a good range of floor and wall cupboards. High level double oven, & electric hob. Integrated dishwasher, larder fridge & freezer. Breakfast bar.
- Shower Room/Cloakroom: Large shower with tiled surround & thermostatic shower. Wash basin & WC. Heated towel rail.
- Bedroom 1: Ample double-sized bedroom. Fitted wardrobe.
- Bedroom 2: Ample double-sized room. Fitted wardrobe.
- Bedroom 3: A good-sized room with fitted wardrobe.
- Bathroom: Newly installed quality bathroom. Panelled bath with thermostatic shower & screen. Wash basin & WC. Chrome heated towel rail.
- New Gas Central Heating System & LED Lighting
- New PVCu Double-Glazing, Soffits, Fascias & Gutters
- New Carpets & Laminate Flooring Throughout
- Rear Garden: Large patio to the rear of the property leading to a newly laid lawn., in all, enjoying a good degree of privacy & sunshine. Side gate.
- Substantial brick-built Garden Building.
- Generous 'Off-Road' Parking
- Council Tax Band 'C' Energy Rating 'D'