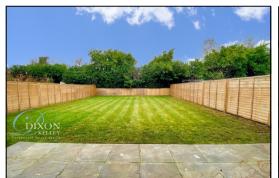

## Accommodation and approximate room sizes:

- Entrance Lobby: Ceramic tiled floor.
- Hall: Deep store cupboard housing new combination boiler.
- Lounge: Large window to front elevation making this a bright & airy room. Recess for wall mounted TV.
- Dining Room/Bedroom 4: Recess for wall mounted TV.
- Kitchen/Diner: A stunning, recently extended room with lots of natural light via an atrium style roof window & wide bi-fold doors to rear garden. Newly installed kitchen with a good range of floor and wall cupboards. High level double oven, & electric hob. Integrated dishwasher, larder fridge & freezer. Breakfast bar.
- Shower Room/Cloakroom: Large shower with tiled surround & thermostatic shower. Wash basin & WC. Heated towel rail.
- Bedroom 1: Ample double-sized bedroom. Fitted wardrobe.
- Bedroom 2: Ample double-sized room. Fitted wardrobe.
- Bedroom 3: A good-sized room with fitted wardrobe.
- Bathroom: Newly installed quality bathroom. Panelled bath with thermostatic shower & screen. Wash basin & WC. Chrome heated towel rail.
- New Gas Central Heating System & LED Lighting
- New PVCu Double-Glazing, Soffits, Fascias & Gutters
- New Carpets & Laminate Flooring Throughout
- Rear Garden: Large patio to the rear of the property leading to a newly laid lawn., in all, enjoying a good degree of privacy & sunshine. Side gate.
- Substantial brick-built Garden Building.
- Generous 'Off-Road' Parking
- Council Tax Band 'C' Energy Rating 'D'