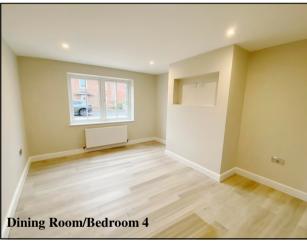

## Accommodation and approximate room sizes:

- Entrance Lobby: Ceramic tiled floor.
- Hall: Deep store cupboard housing new combination boiler.
- Lounge: Large window to front elevation making this a bright & airy room. Recess for wall mounted TV.
- Dining Room/Bedroom 4: Recess for wall mounted TV.
- Kitchen/Diner: A stunning, recently extended room with lots of natural light via an atrium style roof window & wide bi-fold doors to rear garden. Newly installed kitchen with a good range of floor and wall cupboards. High level double oven, & electric hob. Integrated dishwasher, larder fridge & freezer. Breakfast bar.
- Shower Room/Cloakroom: Large shower with tiled surround & thermostatic shower. Wash basin & WC. Heated towel rail.
- Bedroom 1: Ample double-sized bedroom. Fitted wardrobe.
- Bedroom 2: Ample double-sized room. Fitted wardrobe.
- Bedroom 3: A good-sized room with fitted wardrobe.
- Bathroom: Newly installed quality bathroom. Panelled bath with thermostatic shower & screen. Wash basin & WC. Chrome heated towel rail.
- New Gas Central Heating System & LED Lighting
- New PVCu Double-Glazing, Soffits, Fascias & Gutters
- New Carpets & Laminate Flooring Throughout
- Rear Garden: Large patio to the rear of the property leading to a newly laid lawn., in all, enjoying a good degree of privacy & sunshine. Side gate.
- Substantial brick-built Garden Building.
- Generous 'Off-Road' Parking
- Council Tax Band 'C' Energy Rating 'D'