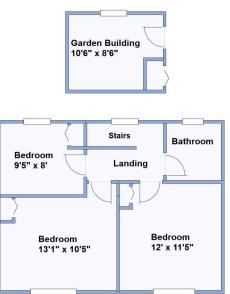

## Accommodation and approximate room sizes:

- Entrance Lobby: Ceramic tiled floor.
- Hall: Deep store cupboard housing new combination boiler.
- Lounge: Large window to front elevation making this a bright & airy room. Recess for wall mounted TV.
- Dining Room/Bedroom 4: Recess for wall mounted TV.
- Kitchen/Diner: A stunning, recently extended room with lots of natural light via an atrium style roof window & wide bi-fold doors to rear garden. Newly installed kitchen with a good range of floor and wall cupboards. High level double oven, & electric hob. Integrated dishwasher, larder fridge & freezer. Breakfast bar.
- Shower Room/Cloakroom: Large shower with tiled surround & thermostatic shower. Wash basin & WC. Heated towel rail.
- Bedroom 1: Ample double-sized bedroom. Fitted wardrobe.
- Bedroom 2: Ample double-sized room. Fitted wardrobe.
- Bedroom 3: A good-sized room with fitted wardrobe.
- Bathroom: Newly installed quality bathroom. Panelled bath with thermostatic shower & screen. Wash basin & WC. Chrome heated towel rail.
- New Gas Central Heating System & LED Lighting
- New PVCu Double-Glazing, Soffits, Fascias & Gutters
- New Carpets & Laminate Flooring Throughout
- Rear Garden: Large patio to the rear of the property leading to a newly laid lawn., in all, enjoying a good degree of privacy & sunshine. Side gate.
- Substantial brick-built Garden Building.
- Generous 'Off-Road' Parking
- Council Tax Band 'C' Energy Rating 'D'

This drawing has been prepared for diagrammatic purposes only.
All measurements are approximate. Not to scale.