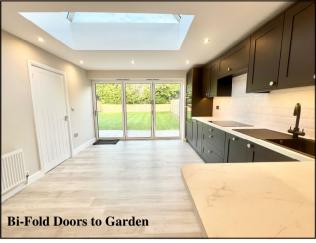

## Accommodation and approximate room sizes:

- Entrance Lobby: Ceramic tiled floor.
- Hall: Deep store cupboard housing new combination boiler.
- Lounge: Large window to front elevation making this a bright & airy room. Recess for wall mounted TV.
- Dining Room/Bedroom 4: Recess for wall mounted TV.
- Kitchen/Diner: A stunning, recently extended room with lots of natural light via an atrium style roof window & wide bi-fold doors to rear garden. Newly installed kitchen with a good range of floor and wall cupboards. High level double oven, & electric hob. Integrated dishwasher, larder fridge & freezer. Breakfast bar.
- Shower Room/Cloakroom: Large shower with tiled surround & thermostatic shower. Wash basin & WC. Heated towel rail.
- Bedroom 1: Ample double-sized bedroom. Fitted wardrobe.
- Bedroom 2: Ample double-sized room. Fitted wardrobe.
- Bedroom 3: A good-sized room with fitted wardrobe.
- Bathroom: Newly installed quality bathroom. Panelled bath with thermostatic shower & screen. Wash basin & WC. Chrome heated towel rail.
- New Gas Central Heating System & LED Lighting
- New PVCu Double-Glazing, Soffits, Fascias & Gutters
- New Carpets & Laminate Flooring Throughout
- Rear Garden: Large patio to the rear of the property leading to a newly laid lawn., in all, enjoying a good degree of privacy & sunshine. Side gate.
- Substantial brick-built Garden Building.
- Generous 'Off-Road' Parking
- Council Tax Band 'C' Energy Rating 'D'