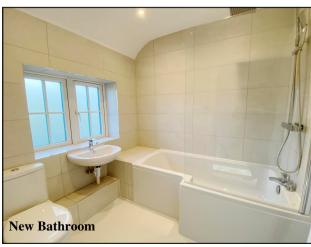

## Accommodation and approximate room sizes:

- Entrance Lobby: Ceramic tiled floor.
- Hall: Deep store cupboard housing new combination boiler.
- Lounge: Large window to front elevation making this a bright & airy room. Recess for wall mounted TV.
- Dining Room/Bedroom 4: Recess for wall mounted TV.
- Kitchen/Diner: A stunning, recently extended room with lots of natural light via an atrium style roof window & wide bi-fold doors to rear garden. Newly installed kitchen with a good range of floor and wall cupboards. High level double oven, & electric hob. Integrated dishwasher, larder fridge & freezer. Breakfast bar.
- Shower Room/Cloakroom: Large shower with tiled surround & thermostatic shower. Wash basin & WC. Heated towel rail.
- Bedroom 1: Ample double-sized bedroom. Fitted wardrobe.
- Bedroom 2: Ample double-sized room. Fitted wardrobe.
- Bedroom 3: A good-sized room with fitted wardrobe.
- Bathroom: Newly installed quality bathroom. Panelled bath with thermostatic shower & screen. Wash basin & WC. Chrome heated towel rail.
- New Gas Central Heating System & LED Lighting
- New PVCu Double-Glazing, Soffits, Fascias & Gutters
- New Carpets & Laminate Flooring Throughout
- Rear Garden: Large patio to the rear of the property leading to a newly laid lawn., in all, enjoying a good degree of privacy & sunshine. Side gate.
- Substantial brick-built Garden Building.
- Generous 'Off-Road' Parking
- Council Tax Band 'C' Energy Rating 'D'