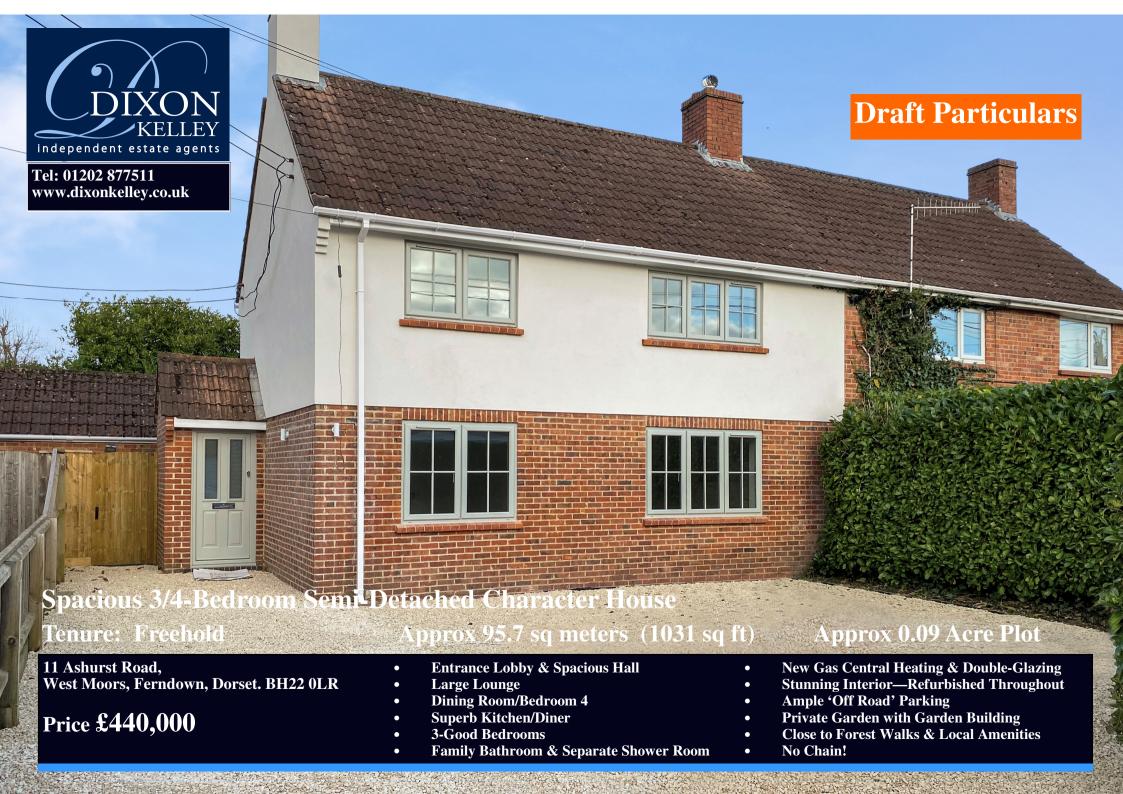

Spacious, beautifully renovated & extended semi-detached house, on a good-sized plot in a mature non-estate location, close to local amenities & a short walk from protected forest walks.

The property has undergone a thorough program of refurbishment with attention to detail, creating a wonderful family home ready for modern living standards. Ceilings & walls re-plastered, re-pointing walls & rendered to first floor level, new windows & heating system, new kitchen & bathrooms, the list goes on!

## Accommodation and approximate room sizes:

- Entrance Lobby: Ceramic tiled floor.
- Hall: Deep store cupboard housing new combination boiler.
- Lounge: Large window to front elevation making this a bright & airy room. Recess for wall mounted TV.
- Dining Room/Bedroom 4: Recess for wall mounted TV.
- Kitchen/Diner: A stunning, recently extended room with lots of natural light via an atrium style roof window & wide bi-fold doors to rear garden. Newly installed kitchen with a good range of floor and wall cupboards. High level double oven, & electric hob. Integrated dishwasher, larder fridge & freezer. Breakfast bar.
- Shower Room/Cloakroom: Large shower with tiled surround & thermostatic shower. Wash basin & WC. Heated towel rail.
- Bedroom 1: Ample double-sized bedroom. Fitted wardrobe.
- Bedroom 2: Ample double-sized room. Fitted wardrobe.
- Bedroom 3: A good-sized room with fitted wardrobe.
- Bathroom: Newly installed quality bathroom. Panelled bath with thermostatic shower & screen. Wash basin & WC. Chrome heated towel rail.
- New Gas Central Heating System & LED Lighting
- New PVCu Double-Glazing, Soffits, Fascias & Gutters
- New Carpets & Laminate Flooring Throughout
- Rear Garden: Large patio to the rear of the property leading to a newly laid lawn., in all, enjoying a good degree of privacy & sunshine. Side gate.
- Substantial brick-built Garden Building.
- Generous 'Off-Road' Parking
- Council Tax Band 'C' Energy Rating 'D'