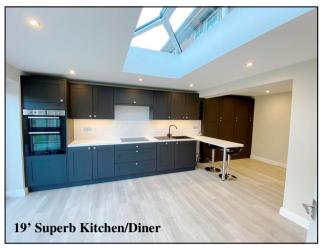

## Accommodation and approximate room sizes:

- Entrance Lobby: Ceramic tiled floor.
- Hall: Deep store cupboard housing new combination boiler.
- Lounge: Large window to front elevation making this a bright & airy room. Recess for wall mounted TV.
- Dining Room/Bedroom 4: Recess for wall mounted TV.
- Kitchen/Diner: A stunning, recently extended room with lots of natural light via an atrium style roof window & wide bi-fold doors to rear garden. Newly installed kitchen with a good range of floor and wall cupboards. High level double oven, & electric hob. Integrated dishwasher, larder fridge & freezer. Breakfast bar.
- Shower Room/Cloakroom: Large shower with tiled surround & thermostatic shower. Wash basin & WC. Heated towel rail.
- Bedroom 1: Ample double-sized bedroom. Fitted wardrobe.
- Bedroom 2: Ample double-sized room. Fitted wardrobe.
- Bedroom 3: A good-sized room with fitted wardrobe.
- Bathroom: Newly installed quality bathroom. Panelled bath with thermostatic shower & screen. Wash basin & WC. Chrome heated towel rail.
- New Gas Central Heating System & LED Lighting
- New PVCu Double-Glazing, Soffits, Fascias & Gutters
- New Carpets & Laminate Flooring Throughout
- Rear Garden: Large patio to the rear of the property leading to a newly laid lawn., in all, enjoying a good degree of privacy & sunshine. Side gate.
- Substantial brick-built Garden Building.
- Generous 'Off-Road' Parking
- Council Tax Band 'C' Energy Rating 'D'