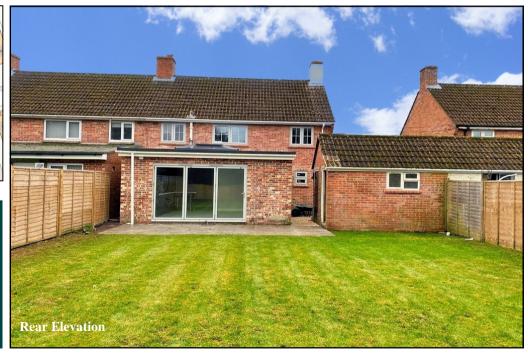

## Accommodation and approximate room sizes:

- Entrance Lobby: Ceramic tiled floor.
- Hall: Deep store cupboard housing new combination boiler.
- Lounge: Large window to front elevation making this a bright & airy room. Recess for wall mounted TV.
- Dining Room/Bedroom 4: Recess for wall mounted TV.
- Kitchen/Diner: A stunning, recently extended room with lots of natural light via an atrium style roof window & wide bi-fold doors to rear garden. Newly installed kitchen with a good range of floor and wall cupboards. High level double oven, & electric hob. Integrated dishwasher, larder fridge & freezer. Breakfast bar.
- Shower Room/Cloakroom: Large shower with tiled surround & thermostatic shower. Wash basin & WC. Heated towel rail.
- Bedroom 1: Ample double-sized bedroom. Fitted wardrobe.
- Bedroom 2: Ample double-sized room. Fitted wardrobe.
- Bedroom 3: A good-sized room with fitted wardrobe.
- Bathroom: Newly installed quality bathroom. Panelled bath with thermostatic shower & screen. Wash basin & WC. Chrome heated towel rail.
- New Gas Central Heating System & LED Lighting
- New PVCu Double-Glazing, Soffits, Fascias & Gutters
- New Carpets & Laminate Flooring Throughout
- Rear Garden: Large patio to the rear of the property leading to a newly laid lawn., in all, enjoying a good degree of privacy & sunshine. Side gate.
- Substantial brick-built Garden Building.
- Generous 'Off-Road' Parking
- Council Tax Band 'C' Energy Rating 'D'