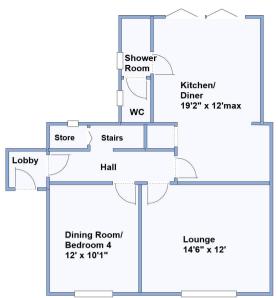

## Accommodation and approximate room sizes:

- Entrance Lobby: Ceramic tiled floor.
- Hall: Deep store cupboard housing new combination boiler.
- Lounge: Large window to front elevation making this a bright & airy room. Recess for wall mounted TV.
- Dining Room/Bedroom 4: Recess for wall mounted TV.
- Kitchen/Diner: A stunning, recently extended room with lots of natural light via an atrium style roof window & wide bi-fold doors to rear garden. Newly installed kitchen with a good range of floor and wall cupboards. High level double oven, & electric hob. Integrated dishwasher, larder fridge & freezer. Breakfast bar.
- Shower Room/Cloakroom: Large shower with tiled surround & thermostatic shower. Wash basin & WC. Heated towel rail.
- Bedroom 1: Ample double-sized bedroom. Fitted wardrobe.
- Bedroom 2: Ample double-sized room. Fitted wardrobe.
- Bedroom 3: A good-sized room with fitted wardrobe.
- Bathroom: Newly installed quality bathroom. Panelled bath with thermostatic shower & screen. Wash basin & WC. Chrome heated towel rail.
- New Gas Central Heating System & LED Lighting
- New PVCu Double-Glazing, Soffits, Fascias & Gutters
- New Carpets & Laminate Flooring Throughout
- Rear Garden: Large patio to the rear of the property leading to a newly laid lawn., in all, enjoying a good degree of privacy & sunshine. Side gate.
- Substantial brick-built Garden Building.
- Generous 'Off-Road' Parking
- Council Tax Band 'C' Energy Rating 'D'

This drawing has been prepared for diagrammatic purposes only.
All measurements are approximate. Not to scale.