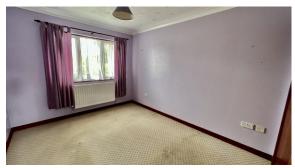

# Front Bedroom 4.59 m x 2.95m

With window to front and side, double panel radiator, pedestal wash hand basin, 2 twin power points.

## Rear Bedroom 2.90m x 2.79m

Window to rear, built in double wardrobes, 2 twin power points, panel radiator.

Front Bedroom 3.51m x 2.88m Window to front, panel radiator, 3 twin power points, TV points, BT point and built in wardrobe.

#### Other Front Bedroom 3.63m x 2.38m

Window to front, panel radiator, twin power point, built in wardrobe.