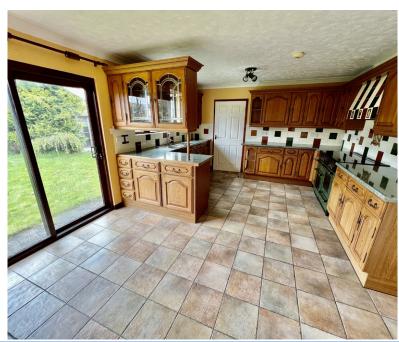

## Kitchen/dining room 5.42m x 3.89m

With range of oak fronted units comprises of 2 corner cupboards, integral fridge, 8 base cupboards, 6 drawer cupboards, 2 glass displays, 11 wall cupboards, worktops above incorporating single drainer sink with rinse bowl, 5 twin power points, dual fuel rangemaster 110 leisure cooking range with LPG hob and electric ovens under, sliding patio door to outside rear, door to