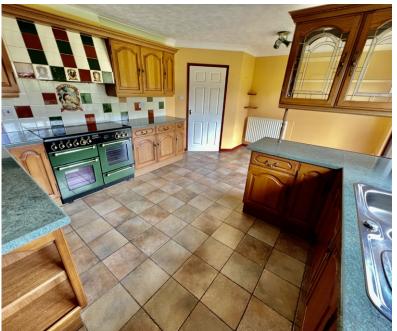

## Kitchen/dining room 5.42m x 3.89m

With range of oak fronted units comprises of 2 corner cupboards, integral fridge, 8 base cupboards, 6 drawer cupboards, 2 glass displays, 11 wall cupboards, worktops above incorporating single drainer sink with rinse bowl, 5 twin power points, dual fuel rangemaster 110 leisure cooking range with LPG hob and electric ovens under, sliding patio door to outside rear, door to