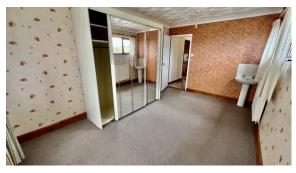

## Rear Bedroom 2.90m x 2.79m

Window to rear, built in double wardrobes, 2 twin power points, panel radiator.

Front Bedroom 3.51m x 2.88m Window to front, panel radiator, 3 twin power points, TV points, BT point and built in wardrobe.

#### Other Front Bedroom 3.63m x 2.38m

Window to front, panel radiator, twin power point, built in wardrobe.