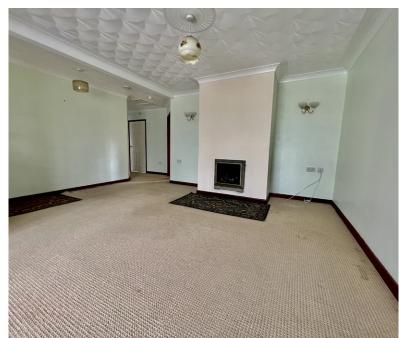

# Open plan lounge 5.11m x 4.95m

With window to front, LPG fired coal effect fire, power points, 3 ceiling lights, double panel radiator, wall lights and door to