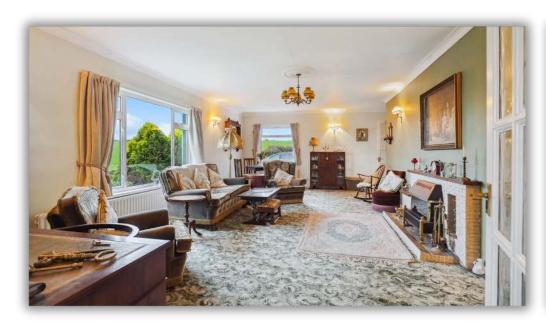

The property features spacious accommodation, including three well-proportioned bedrooms, ideal for family living or hosting guests. The large lounge is filled with natural light and boasts picture windows that perfectly frame the spectacular mountain views, along with a cosy feature fireplace. The kitchen has excellent lighting along with a versatile space with room for a dining table for family dinners. A family bathroom and an additional WC provides convenience for everyday living.