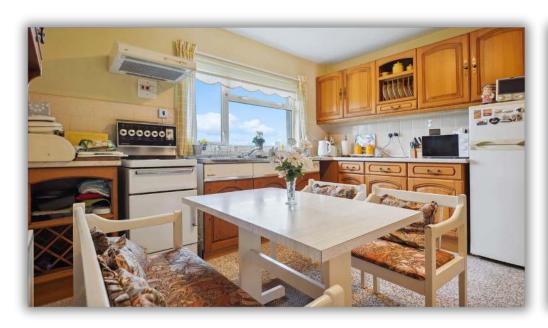

The property features spacious accommodation, including three well-proportioned bedrooms, ideal for family living or hosting guests. The large lounge is filled with natural light and boasts picture windows that perfectly frame the spectacular mountain views, along with a cosy feature fireplace. The kitchen has excellent lighting along with a versatile space with room for a dining table for family dinners. A family bathroom and an additional WC provides convenience for everyday living.