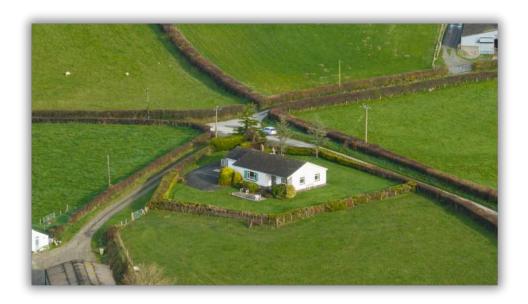

Situated on a generous plot, the bungalow benefits from a beautifully landscaped surroundings, perfect for relaxing or entertaining. The private driveway offers ample parking space, making this property as practical as it is picturesque. The uninterrupted vistas of the Cambrian Mountains add to the appeal, offering a daily dose of natural beauty.

Located within easy reach of Aberystwyth's amenities, including shops, schools, and transport links, this home combines peaceful rural living with modern convenience. Typically a 10-15 minute drive to the town.