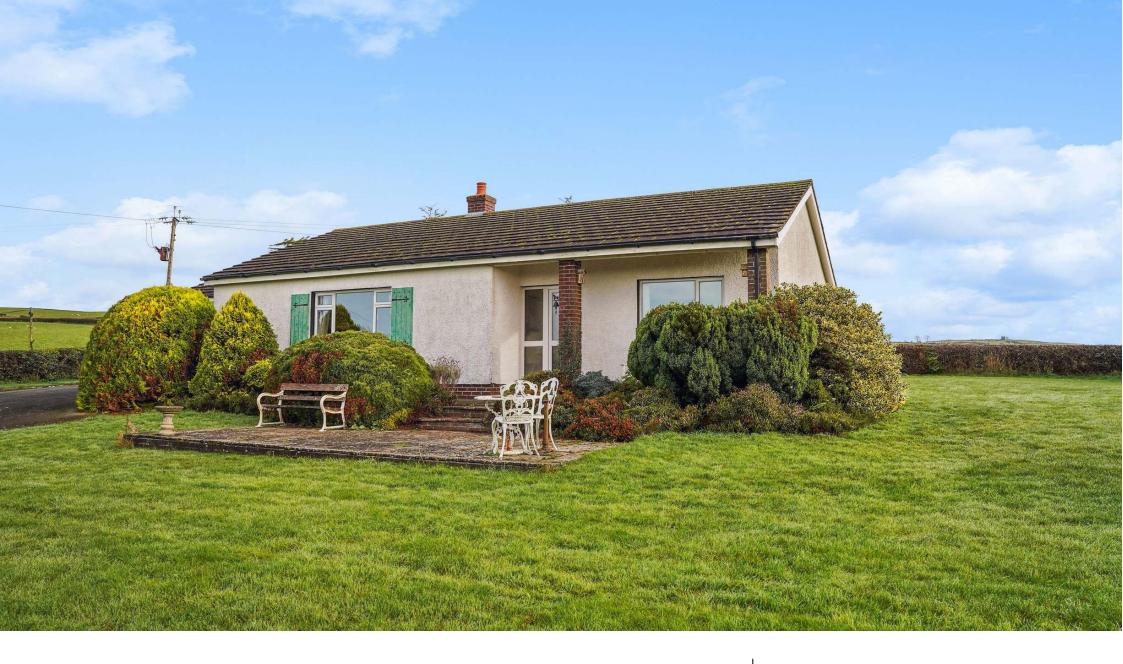

## PFNI ON

A spectacularly located 3 bedroom detached bungalow situated in a convenient location close to Aberystwyth and yet in an idyllic West Wales setting. Penlon has been in the same family for many years. This is a rare opportunity to live in such close proximity to the Aberystwyth town centre and have excellent countryside views with privacy.

Nestled just outside the tranquil village of New Cross, just a short drive from Aberystwyth, this charming three-bedroom detached bungalow offers a perfect blend of comfort, space, and stunning natural surroundings. With sweeping views over the breath taking Cambrian Mountains, this property provides an idyllic retreat in the heart of the Welsh countryside.

The property features spacious accommodation, including three well-proportioned bedrooms, ideal for family living or hosting guests. The large lounge is filled with natural light and boasts picture windows that perfectly frame the spectacular mountain views, along with a cosy feature fireplace. The kitchen has excellent lighting along with a versatile space with room for a dining table for family dinners. A family bathroom and an additional WC provides convenience for everyday living.

Situated on a generous plot, the bungalow benefits from a beautifully landscaped surroundings, perfect for relaxing or entertaining. The private driveway offers ample parking space, making this property as practical as it is picturesque. The uninterrupted vistas of the Cambrian Mountains add to the appeal, offering a daily dose of natural beauty.