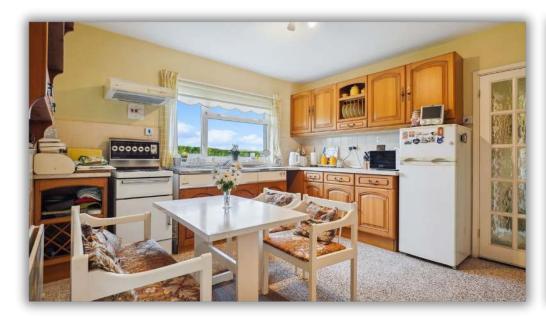

The property features spacious accommodation, including three well-proportioned bedrooms, ideal for family living or hosting guests. The large lounge is filled with natural light and boasts picture windows that perfectly frame the spectacular mountain views, along with a cosy feature fireplace. The kitchen has excellent lighting along with a versatile space with room for a dining table for family dinners. A family bathroom and an additional WC provides convenience for everyday living.