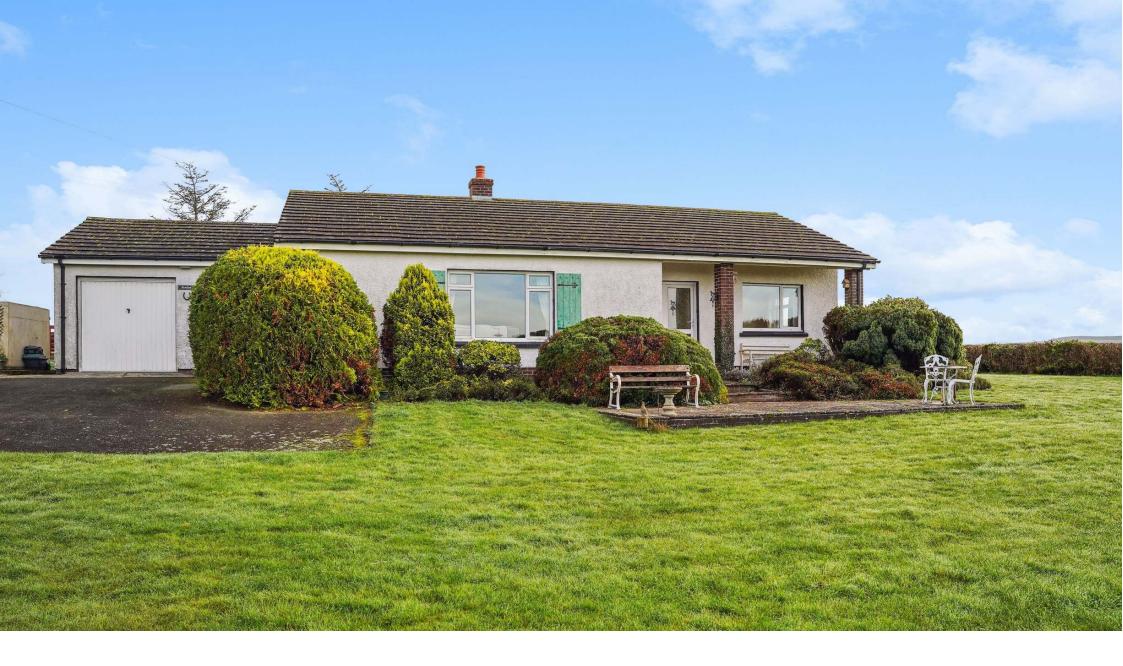

## PFNI ON

A spectacularly located 3 bedroom detached bungalow situated in a convenient location close to Aberystwyth and yet in an idyllic West Wales setting. Penlon has been in the same family for many years. This is a rare opportunity to live in such close proximity to the Aberystwyth town centre and have excellent countryside views with privacy.

The property features spacious accommodation, including three well-proportioned bedrooms, ideal for family living or hosting guests. The large lounge is filled with natural light and boasts picture windows that perfectly frame the spectacular mountain views, along with a cosy feature fireplace. The kitchen has excellent lighting along with a versatile space with room for a dining table for family dinners. A family bathroom and an additional WC provides convenience for everyday living.

Situated on a generous plot, the bungalow benefits from a beautifully landscaped surroundings, perfect for relaxing or entertaining. The private driveway offers ample parking space, making this property as practical as it is picturesque. The uninterrupted vistas of the Cambrian Mountains add to the appeal, offering a daily dose of natural beauty.