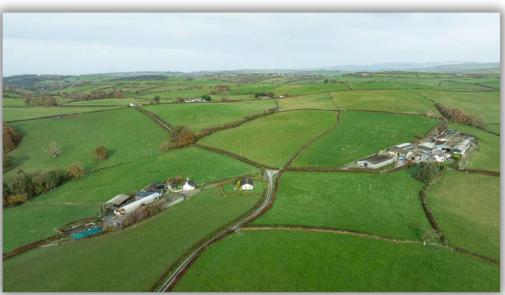

Nestled just outside the tranquil village of New Cross, just a short drive from Aberystwyth, this charming three-bedroom detached bungalow offers a perfect blend of comfort, space, and stunning natural surroundings. With sweeping views over the breath taking Cambrian Mountains, this property provides an idyllic retreat in the heart of the Welsh countryside.

Situated on a generous plot, the bungalow benefits from a beautifully landscaped surroundings, perfect for relaxing or entertaining. The private driveway offers ample parking space, making this property as practical as it is picturesque. The uninterrupted vistas of the Cambrian Mountains add to the appeal, offering a daily dose of natural beauty.

Located within easy reach of Aberystwyth's amenities, including shops, schools, and transport links, this home combines peaceful rural living with modern convenience. Typically a 10-15 minute drive to the town.