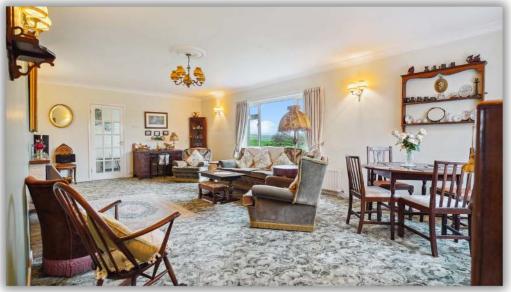

The property features spacious accommodation, including three well-proportioned bedrooms, ideal for family living or hosting guests. The large lounge is filled with natural light and boasts picture windows that perfectly frame the spectacular mountain views, along with a cosy feature fireplace. The kitchen has excellent lighting along with a versatile space with room for a dining table for family dinners. A family bathroom and an additional WC provides convenience for everyday living.