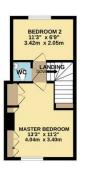

## **Features**

- Entrance Porch
- Living Room with woodburner
- Kitchen / Breakfast Room
- Rear Hall with door to garden
- Utility Room
- Office / Bedroom 3
- Bathroom
- Master Bedroom with fitted wardrobes
- Further Bedroom
- Separate WC
- Garden to front and separate secluded garden to rear with Summer House
- Council tax band C
- What3words: /// captive.improving.indulgent