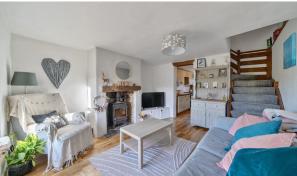

## **Features**

- Entrance Porch
- Living Room with woodburner
- Kitchen / Breakfast Room
- Rear Hall with door to garden
- Utility Room
- Office / Bedroom 3
- Bathroom
- Master Bedroom with fitted wardrobes
- Further Bedroom
- Separate WC
- Garden to front and separate secluded garden to rear with Summer House
- Council tax band C
- What3words: /// captive.improving.indulgent