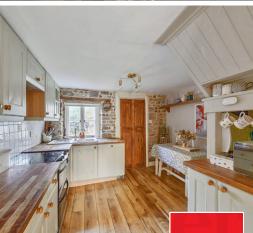

## **Features**

- Entrance Porch
- Living Room with woodburner
- Kitchen / Breakfast Room
- Rear Hall with door to garden
- Utility Room
- Office / Bedroom 3
- Bathroom
- Master Bedroom with fitted wardrobes
- Further Bedroom
- Separate WC
- Garden to front and separate secluded garden to rear with Summer House
- Council tax band C
- What3words: /// captive.improving.indulgent