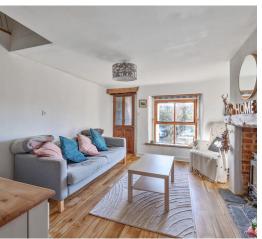

## **Features**

- Entrance Porch
- Living Room with woodburner
- Kitchen / Breakfast Room
- Rear Hall with door to garden
- Utility Room
- Office / Bedroom 3
- Bathroom
- Master Bedroom with fitted wardrobes
- Further Bedroom
- Separate WC
- Garden to front and separate secluded garden to rear with Summer House
- Council tax band C
- What3words: /// captive.improving.indulgent