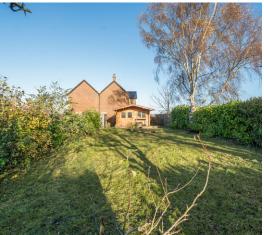

## **Features**

- Entrance Porch
- Living Room with woodburner
- Kitchen / Breakfast Room
- Rear Hall with door to garden
- Utility Room
- Office / Bedroom 3
- Bathroom
- Master Bedroom with fitted wardrobes
- Further Bedroom
- Separate WC
- Garden to front and separate secluded garden to rear with Summer House
- Council tax band C
- What3words: /// captive.improving.indulgent