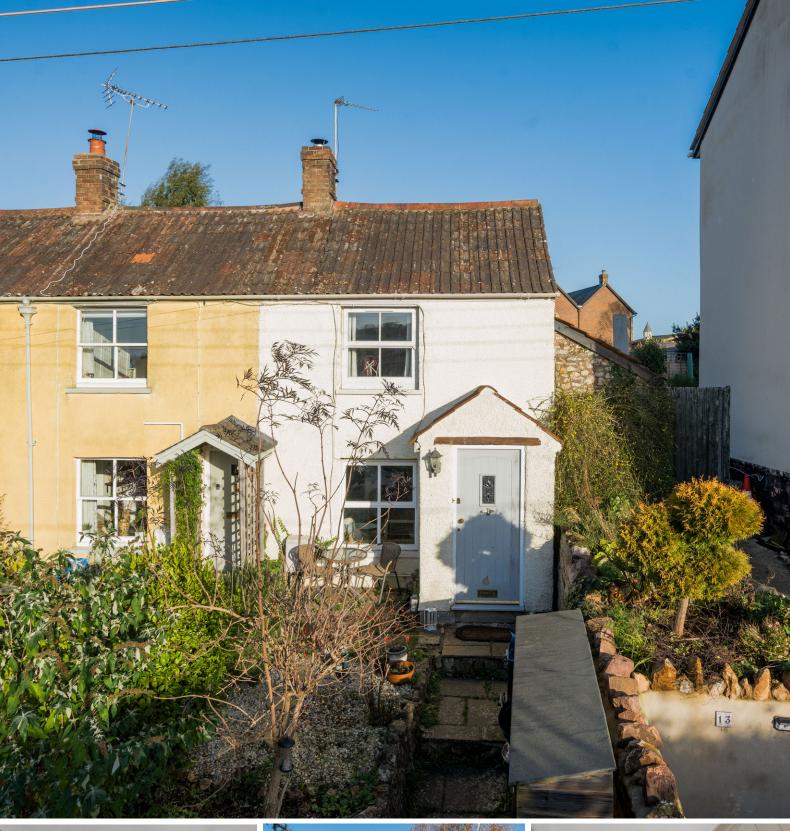

## **Features**

- Entrance Porch
- Living Room with woodburner
- Kitchen / Breakfast Room
- Rear Hall with door to garden
- Utility Room
- Office / Bedroom 3
- Bathroom
- Master Bedroom with fitted wardrobes
- Further Bedroom
- Separate WC
- Garden to front and separate secluded garden to rear with Summer House
- Council tax band C
- What3words: /// captive.improving.indulgent