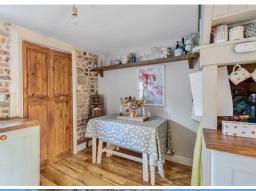

## **Features**

- Entrance Porch
- Living Room with woodburner
- Kitchen / Breakfast Room
- Rear Hall with door to garden
- Utility Room
- Office / Bedroom 3
- Bathroom
- Master Bedroom with fitted wardrobes
- Further Bedroom
- Separate WC
- Garden to front and separate secluded garden to rear with Summer House
- Council tax band C
- What3words: /// captive.improving.indulgent