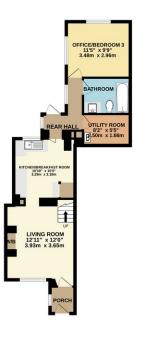

## **Features**

- Entrance Porch
- Living Room with woodburner
- Kitchen / Breakfast Room
- Rear Hall with door to garden
- Utility Room
- Office / Bedroom 3
- Bathroom
- Master Bedroom with fitted wardrobes
- Further Bedroom
- Separate WC
- Garden to front and separate secluded garden to rear with Summer House
- Council tax band C
- What3words: /// captive.improving.indulgent